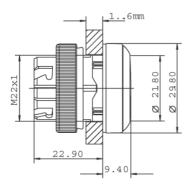

## RAFIX 22 QR - Pushbutton, non-illuminated, flush lens, round collar, metal front ring, latching

1.30.240.131/0600

| General information                             |                                              |
|-------------------------------------------------|----------------------------------------------|
| Form of lens                                    | flat lens                                    |
| Color of lens                                   | opaque blue                                  |
| Color of front ring                             | silver metallic                              |
| Form of collar                                  | round                                        |
| A                                               |                                              |
| Dimensions                                      |                                              |
|                                                 | ø 29.8 mm                                    |
|                                                 | 9.4 mm                                       |
| Mounting depth with contact block without cable | 56.4 mm                                      |
| Mounting hole                                   | ø 22.3 mm                                    |
| Mounting grid                                   | 50 x 30 mm                                   |
| Machanical design                               |                                              |
| Mechanical design                               |                                              |
|                                                 | ring nut                                     |
|                                                 | latching                                     |
| Illumination                                    | no                                           |
| Mechanical characteristics                      |                                              |
| Operating travel                                | 4 mm                                         |
| Operating force max.                            | approx. 5 N for 1 switching element          |
| Robustness max.                                 | 100 N                                        |
| Other specifications                            |                                              |
| -                                               | 1,000,000 momentary / 500,000 latching cycle |
|                                                 | IP65 (DIN EN 60529)                          |
|                                                 | -25 °C                                       |
| Ambient temp. operating max.                    | +70 °C                                       |
| Storage temperature min.                        | -40 °C                                       |
| Storage temperature max.                        | +80 °C                                       |
| Environmental restistance                       | acc. to IEC 60068-2-14, -30, -33 and -78     |
|                                                 | 400. to 120 00000 2 14, 00, 00 una 70        |
| ROHS compliant                                  | yes                                          |