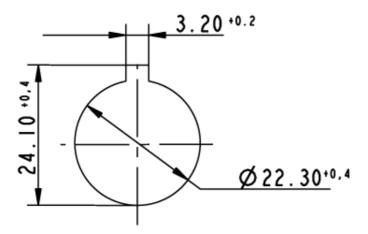

| IP65 (DIN EN 60529)                          |
|                                                 | -25 °C                                       |
| Ambient temp. operating max.                    | +70 °C                                       |
| Storage temperature min.                        | -40 °C                                       |
| Storage temperature max.                        | +80 °C                                       |
| Environmental restistance                       | acc. to IEC 60068-2-14, -30, -33 and -78     |
|                                                 | 400. to 120 00000 2 14, 00, 00 una 70        |
| ROHS compliant                                  | yes                                          |



## Panel cut-out to IEC 60947-5-1