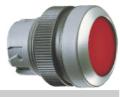

## RAFIX 22 QR - Pushbutton, non-illuminated, flush lens, round collar, metal front ring, latching

1.30.240.131/0600

| General information                             |                                              |
|-------------------------------------------------|----------------------------------------------|
| Form of lens                                    | flat lens                                    |
| Color of lens                                   | opaque blue                                  |
| Color of front ring                             | silver metallic                              |
| Form of collar                                  | round                                        |
| A                                               |                                              |
| Dimensions                                      |                                              |
|                                                 | ø 29.8 mm                                    |
|                                                 | 9.4 mm                                       |
| Mounting depth with contact block without cable | 56.4 mm                                      |
| Mounting hole                                   | ø 22.3 mm                                    |
| Mounting grid                                   | 50 x 30 mm                                   |
| Machanical design                               |                                              |
| Mechanical design                               |                                              |
|                                                 | ring nut                                     |
|                                                 | latching                                     |
| Illumination                                    | no                                           |
| Mechanical characteristics                      |                                              |
| Operating travel                                | 4 mm                                         |
| Operating force max.                            | approx. 5 N for 1 switching element          |
| Robustness max.                                 | 100 N                                        |
| Other specifications                            |                                              |
| -                                               | 1,000,000 momentary / 500,000 latching cycle |
|                                                 | IP65 (DIN EN 60529)                          |
|                                                 | -25 °C                                       |
| Ambient temp. operating max.                    | +70 °C                                       |
| Storage temperature min.                        | -40 °C                                       |
| Storage temperature max.                        | +80 °C                                       |
| Environmental restistance                       | acc. to IEC 60068-2-14, -30, -33 and -78     |
|                                                 | 400. to 120 00000 2 14, 00, 00 una 70        |
| ROHS compliant                                  | yes                                          |