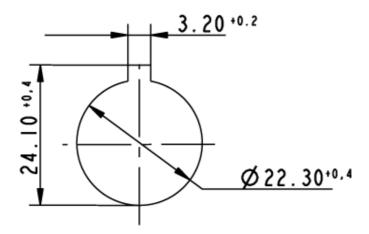

| -25 °C                                                      |
| Ambient temp. operating max.                    | +70 °C                                                      |
| Storage temperature min.                        | -40 °C                                                      |
| Storage temperature max.                        | +80 °C                                                      |
| Environmental restistance                       | acc. to IEC 60068-2-14, -30, -33 and -78                    |
| ROHS compliant                                  | yes                                                         |
| REACH compliant                                 | yes                                                         |



## Panel cut-out to IEC 60947-5-1