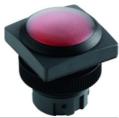

## 1.30.240.055/1001

| General information                             |                                                             |
|-------------------------------------------------|-------------------------------------------------------------|
| Form of lens                                    | flat lens                                                   |
| Color of lens                                   | transparent white                                           |
| Color of front ring                             | black                                                       |
| Form of collar                                  | square                                                      |
| Dimensions                                      |                                                             |
| Mounting depth with contact block without cable | 56.4 mm                                                     |
| Mounting hole                                   | ø 22.3 mm                                                   |
| Mounting grid                                   | 50 x 30 mm                                                  |
| Mechanical design                               |                                                             |
| Mounting                                        | ring nut                                                    |
| Contact function                                | momentary                                                   |
| Illumination                                    | yes                                                         |
| Mechanical characteristics                      |                                                             |
| Operating travel                                | 4 mm                                                        |
| Operating force max.                            | approx. 5 N for 1 switching element                         |
| Robustness max.                                 | 100 N                                                       |
| Other specifications                            |                                                             |
| Operating life (operations)                     | 1,000,000 momentary cycle                                   |
| Degree of protection from front side            | IP65 (DIN EN 60529); IP69K (ISO 20653), water temp. 2 ±3 °C |
| Ambient temp. operating min.                    | -25 °C                                                      |
| Ambient temp. operating max.                    | +70 °C                                                      |
| Storage temperature min.                        | -40 °C                                                      |
| Storage temperature max.                        | +80 °C                                                      |
| Environmental restistance                       | acc. to IEC 60068-2-14, -30, -33 and -78                    |
| ROHS compliant                                  | yes                                                         |
| REACH compliant                                 | yes                                                         |