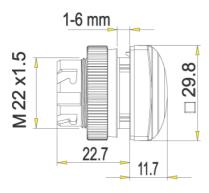

## 1.30.240.055/1001

| General information                             |                                                             |
|-------------------------------------------------|-------------------------------------------------------------|
| Form of lens                                    | flat lens                                                   |
| Color of lens                                   | transparent white                                           |
| Color of front ring                             | black                                                       |
| Form of collar                                  | square                                                      |
| Dimensions                                      |                                                             |
| Mounting depth with contact block without cable | 56.4 mm                                                     |
| Mounting hole                                   | ø 22.3 mm                                                   |
| Mounting grid                                   | 50 x 30 mm                                                  |
| Mechanical design                               |                                                             |
| Mounting                                        | ring nut                                                    |
| Contact function                                | momentary                                                   |
| Illumination                                    | yes                                                         |
| Mechanical characteristics                      |                                                             |
| Operating travel                                | 4 mm                                                        |
| Operating force max.                            | approx. 5 N for 1 switching element                         |
| Robustness max.                                 | 100 N                                                       |
| Other specifications                            |                                                             |
| Operating life (operations)                     | 1,000,000 momentary cycle                                   |
| Degree of protection from front side            | IP65 (DIN EN 60529); IP69K (ISO 20653), water temp. 2 ±3 °C |
| Ambient temp. operating min.                    | -25 °C                                                      |
| Ambient temp. operating max.                    | +70 °C                                                      |
| Storage temperature min.                        | -40 °C                                                      |
| Storage temperature max.                        | +80 °C                                                      |
| Environmental restistance                       | acc. to IEC 60068-2-14, -30, -33 and -78                    |
| ROHS compliant                                  | yes                                                         |
| REACH compliant                                 | yes                                                         |