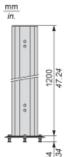

nonyl phthalate (DINP), which is known to the State of California to cause cancer, and                               | Diisononyl phthalate (DINP), which is known to the State of California to cause cancer, and                                 |
| Di-isodecyl phthalate (DIDP), which is known to the Stat of California to cause birth defects or other reproductive harm. | eDi-isodecyl phthalate (DIDP), which is known to the State of California to cause birth defects or other reproductive harm. |
| For more information go to www.p65warnings.ca.gov                                                                         | For more information go to www.p65warnings.ca.gov                                                                           |

### **Dimensions**

With XUSZFB2



With XUSZFB1



# **Mounting and Clearance**