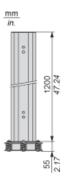

|
| Diisononyl phthalate (DINP), which is known to the State of California to cause cancer, and                               | Diisononyl phthalate (DINP), which is known to the State of California to cause cancer, and                                 |
| Di-isodecyl phthalate (DIDP), which is known to the Stat of California to cause birth defects or other reproductive harm. | eDi-isodecyl phthalate (DIDP), which is known to the State of California to cause birth defects or other reproductive harm. |
| For more information go to www.p65warnings.ca.gov                                                                         | For more information go to www.p65warnings.ca.gov                                                                           |

### **Dimensions**

With XUSZFB2



With XUSZFB1



# **Mounting and Clearance**