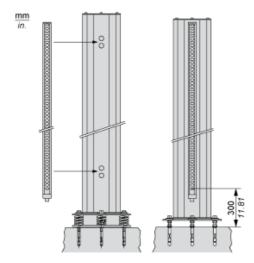

known to the State of California to cause cancer, and                               | Diisononyl phthalate (DINP), which is known to the State of California to cause cancer, and                                 |
| Di-isodecyl phthalate (DIDP), which is known to the Stat of California to cause birth defects or other reproductive harm. | eDi-isodecyl phthalate (DIDP), which is known to the State of California to cause birth defects or other reproductive harm. |
| For more information go to www.p65warnings.ca.gov                                                                         | For more information go to www.p65warnings.ca.gov                                                                           |

### **Dimensions**

With XUSZFB2



With XUSZFB1



# **Mounting and Clearance**