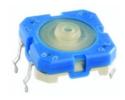

## RACON 12 - Tactile switch solder terminals for PCB, outward

## 1.14.001.506/0000

For keycaps, refer to RK 90:

| Dimensions                             |                                    |
|----------------------------------------|------------------------------------|
| Length of housing                      | 12 mm                              |
| Width of housing                       | 12 mm                              |
| Overall height                         | 4,95 <sup>±0,1</sup> mm            |
|                                        |                                    |
| Mechanical design                      |                                    |
| Mounting                               | soldering                          |
| Terminals                              | THT outward                        |
| Contact system                         | snap-action contact                |
| Contact arrangement                    | 1 NO                               |
| Contact materials                      | Au                                 |
| Illumination                           | no                                 |
| Mechanical characteristics             |                                    |
| Operating force                        | 3.5 N                              |
| Switching travel                       | 0.61 <sup>±0.1</sup> mm            |
|                                        |                                    |
| Electrical characteristics             |                                    |
| Rated voltage min.                     | 0.02 V                             |
| Rated voltage max.                     | 35 V                               |
| Rated current min.                     | 0.01 mA                            |
| Rated current max.                     | 100 mA                             |
| Rated power max. (ohmic load)          | 1 W                                |
| Contact resistance when new max.       | 100 mΩ                             |
| Insulation resistance                  | 10 <sup>9</sup> Ω                  |
| Other area if antique                  |                                    |
| Other specifications                   | -40 °C                             |
| Ambient temp. operating min.           | +90 °C                             |
| Ambient temp. operating max.           |                                    |
| Resistance to environment              | DIN EN 60068-2 -14,-30,-33 and -78 |
| Operating life                         | 1,000,000 cycle                    |
| Solderability / Solder heat resistance | DIN EN 60068-2-20                  |
| Flammability of materials              | UL 94 HB                           |
| Packing                                | tubes à 45 pieces                  |
| Produkt code                           | <u>F1</u>                          |
| ROHS compliant                         | yes                                |
| REACH compliant                        | yes                                |