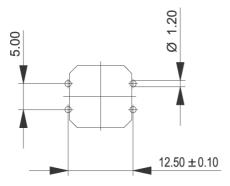

0 °C                             |
| Ambient temp. operating max.           |                                    |
| Resistance to environment              | DIN EN 60068-2 -14,-30,-33 and -78 |
| Operating life                         | 1,000,000 cycle                    |
| Solderability / Solder heat resistance | DIN EN 60068-2-20                  |
| Flammability of materials              | UL 94 HB                           |
| Packing                                | tubes à 45 pieces                  |
| Produkt code                           | <u>F1</u>                          |
| ROHS compliant                         | yes                                |
| REACH compliant                        | yes                                |



## PCB footprint, view on component side