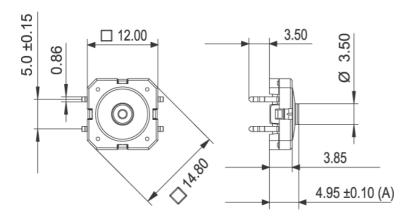

## 1.14.001.506/0000

For keycaps, refer to RK 90:

| Dimensions                             |                                    |
|----------------------------------------|------------------------------------|
| Length of housing                      | 12 mm                              |
| Width of housing                       | 12 mm                              |
| Overall height                         | 4,95 <sup>±0,1</sup> mm            |
|                                        |                                    |
| Mechanical design                      |                                    |
| Mounting                               | soldering                          |
| Terminals                              | THT outward                        |
| Contact system                         | snap-action contact                |
| Contact arrangement                    | 1 NO                               |
| Contact materials                      | Au                                 |
| Illumination                           | no                                 |
| Mechanical characteristics             |                                    |
| Operating force                        | 3.5 N                              |
| Switching travel                       | 0.61 <sup>±0.1</sup> mm            |
|                                        |                                    |
| Electrical characteristics             |                                    |
| Rated voltage min.                     | 0.02 V                             |
| Rated voltage max.                     | 35 V                               |
| Rated current min.                     | 0.01 mA                            |
| Rated current max.                     | 100 mA                             |
| Rated power max. (ohmic load)          | 1 W                                |
| Contact resistance when new max.       | 100 mΩ                             |
| Insulation resistance                  | 10 <sup>9</sup> Ω                  |
| Other area if antique                  |                                    |
| Other specifications                   | -40 °C                             |
| Ambient temp. operating min.           | +90 °C                             |
| Ambient temp. operating max.           |                                    |
| Resistance to environment              | DIN EN 60068-2 -14,-30,-33 and -78 |
| Operating life                         | 1,000,000 cycle                    |
| Solderability / Solder heat resistance | DIN EN 60068-2-20                  |
| Flammability of materials              | UL 94 HB                           |
| Packing                                | tubes à 45 pieces                  |
| Produkt code                           | <u>F1</u>                          |
| ROHS compliant                         | yes                                |
| REACH compliant                        | yes                                |