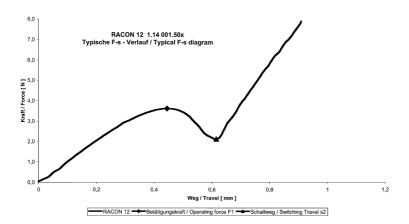

## 1.14.001.506/0000

For keycaps, refer to RK 90:

| Dimensions                             |                                    |
|----------------------------------------|------------------------------------|
| Length of housing                      | 12 mm                              |
| Width of housing                       | 12 mm                              |
| Overall height                         | 4,95 <sup>±0,1</sup> mm            |
|                                        |                                    |
| Mechanical design                      |                                    |
| Mounting                               | soldering                          |
| Terminals                              | THT outward                        |
| Contact system                         | snap-action contact                |
| Contact arrangement                    | 1 NO                               |
| Contact materials                      | Au                                 |
| Illumination                           | no                                 |
| Mechanical characteristics             |                                    |
| Operating force                        | 3.5 N                              |
| Switching travel                       | 0.61 <sup>±0.1</sup> mm            |
|                                        |                                    |
| Electrical characteristics             |                                    |
| Rated voltage min.                     | 0.02 V                             |
| Rated voltage max.                     | 35 V                               |
| Rated current min.                     | 0.01 mA                            |
| Rated current max.                     | 100 mA                             |
| Rated power max. (ohmic load)          | 1 W                                |
| Contact resistance when new max.       | 100 mΩ                             |
| Insulation resistance                  | 10 <sup>9</sup> Ω                  |
| Other area if antique                  |                                    |
| Other specifications                   | -40 °C                             |
| Ambient temp. operating min.           | +90 °C                             |
| Ambient temp. operating max.           |                                    |
| Resistance to environment              | DIN EN 60068-2 -14,-30,-33 and -78 |
| Operating life                         | 1,000,000 cycle                    |
| Solderability / Solder heat resistance | DIN EN 60068-2-20                  |
| Flammability of materials              | UL 94 HB                           |
| Packing                                | tubes à 45 pieces                  |
| Produkt code                           | <u>F1</u>                          |
| ROHS compliant                         | yes                                |
| REACH compliant                        | yes                                |