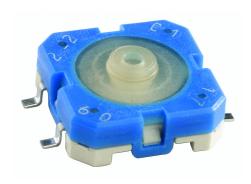

## RACON 12 - Tactile switch solder terminals for PCB, outward

## 1.14.001.506/0000

For keycaps, refer to RK 90:

| Dimensions                             |                                    |
|----------------------------------------|------------------------------------|
| Length of housing                      | 12 mm                              |
| Width of housing                       | 12 mm                              |
| Overall height                         | 4,95 <sup>±0,1</sup> mm            |
|                                        |                                    |
| Mechanical design                      |                                    |
| Mounting                               | soldering                          |
| Terminals                              | THT outward                        |
| Contact system                         | snap-action contact                |
| Contact arrangement                    | 1 NO                               |
| Contact materials                      | Au                                 |
| Illumination                           | no                                 |
| Mechanical characteristics             |                                    |
| Operating force                        | 3.5 N                              |
| Switching travel                       | 0.61 <sup>±0.1</sup> mm            |
|                                        |                                    |
| Electrical characteristics             |                                    |
| Rated voltage min.                     | 0.02 V                             |
| Rated voltage max.                     | 35 V                               |
| Rated current min.                     | 0.01 mA                            |
| Rated current max.                     | 100 mA                             |
| Rated power max. (ohmic load)          | 1 W                                |
| Contact resistance when new max.       | 100 mΩ                             |
| Insulation resistance                  | 10 <sup>9</sup> Ω                  |
| Other area if antique                  |                                    |
| Other specifications                   | -40 °C                             |
| Ambient temp. operating min.           | +90 °C                             |
| Ambient temp. operating max.           |                                    |
| Resistance to environment              | DIN EN 60068-2 -14,-30,-33 and -78 |
| Operating life                         | 1,000,000 cycle                    |
| Solderability / Solder heat resistance | DIN EN 60068-2-20                  |
| Flammability of materials              | UL 94 HB                           |
| Packing                                | tubes à 45 pieces                  |
| Produkt code                           | <u>F1</u>                          |
| ROHS compliant                         | yes                                |
| REACH compliant                        | yes                                |