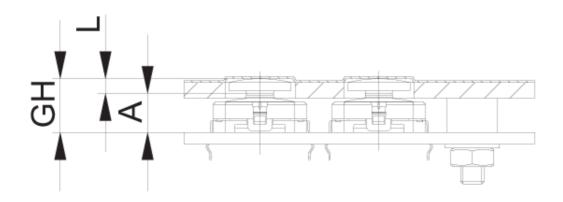

|
| Ambient temp. operating max.           |                                    |
| Resistance to environment              | DIN EN 60068-2 -14,-30,-33 and -78 |
| Operating life                         | 1,000,000 cycle                    |
| Solderability / Solder heat resistance | DIN EN 60068-2-20                  |
| Flammability of materials              | UL 94 HB                           |
| Packing                                | tubes à 45 pieces                  |
| Produkt code                           | <u>F1</u>                          |
| ROHS compliant                         | yes                                |
| REACH compliant                        | yes                                |



## PCB footprint, view on component side