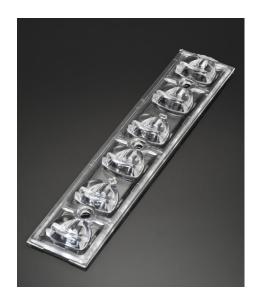

## **DETAILS**

Product Number C13140\_STRADA-T-6X1-DWC

Family Strada-Module
Type Lens array
Color clear

**Diameter** 119.8 + 25.2 mm

Height 5,6 mm
Style rectang
Optic Material PMMA

**Holder Material** 

Fastening screw, pin, glue