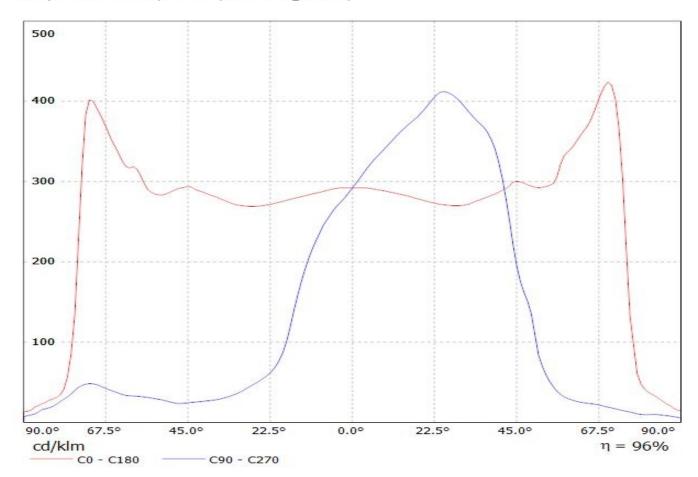

## **OPTICAL PROPERTIES**

Viewing Light Effi-

LED Angle Beam ciency cd/lm Connector

Oslon Square PC Asymmetric degAsymmetric 96 % 0.600 -

Luminaire: LEDiL Oy C13140\_STRADA-T-6X1-DWC\_(SQ-PC) Eff.95.8% Lamps: 1 x Osram Square PC (586.106Im@250mA)

Luminaire: LEDiL Oy C13140\_STRADA-T-6X1-DWC\_(SQ-PC) Eff.95.8% Lamps: 1 x Osram Square PC (586.106lm@250mA)

| NOTE: The typical diverged tolerance. The typical tot is half of the peak value. | gence will be change<br>al divergence is the f | d by different color, oull angle measured w | chip size and chip position<br>here the luminous intensity | 1 |
|----------------------------------------------------------------------------------|------------------------------------------------|---------------------------------------------|------------------------------------------------------------|---|
|                                                                                  |                                                |                                             |                                                            |   |
|                                                                                  |                                                |                                             |                                                            |   |
|                                                                                  |                                                |                                             |                                                            |   |
|                                                                                  |                                                |                                             |                                                            |   |
|                                                                                  |                                                |                                             |                                                            |   |
|                                                                                  |                                                |                                             |                                                            |   |
|                                                                                  |                                                |                                             |                                                            |   |