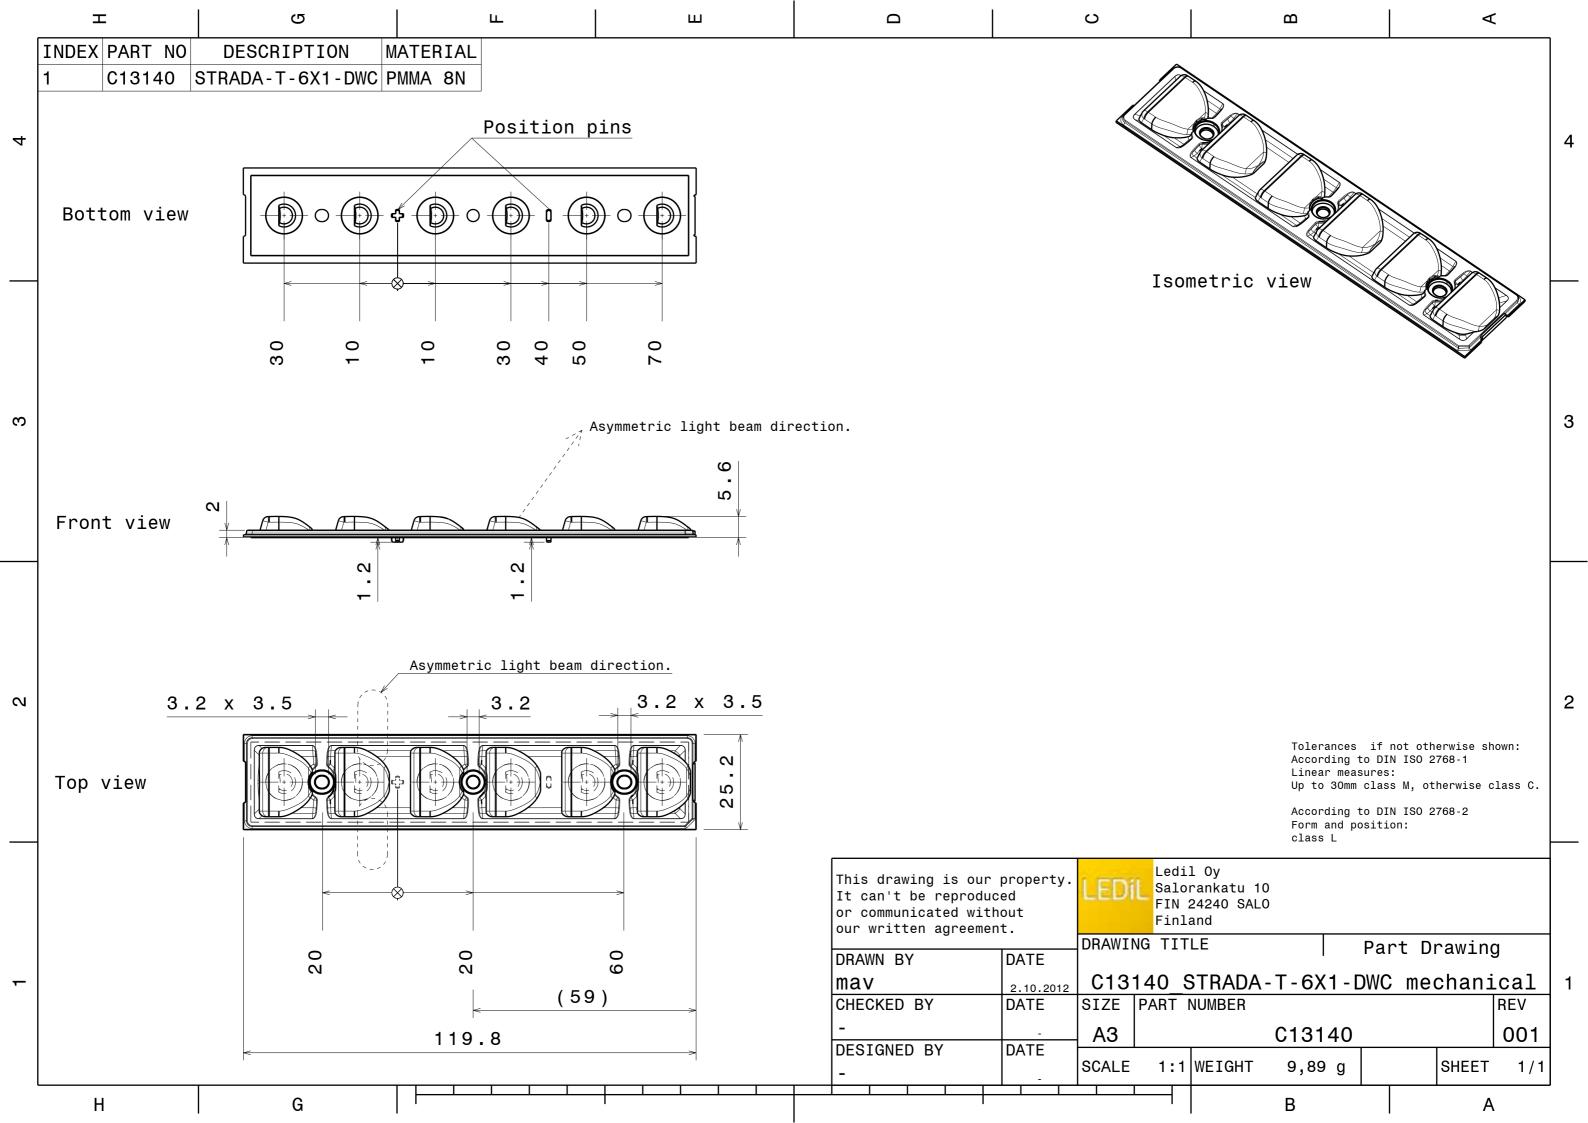

## **DETAILS**

Product Number C13140\_STRADA-T-6X1-DWC

Family Strada-Module
Type Lens array
Color clear

**Diameter** 119.8 + 25.2 mm

Height 5,6 mm
Style rectang
Optic Material PMMA

**Holder Material** 

Fastening screw, pin, glue