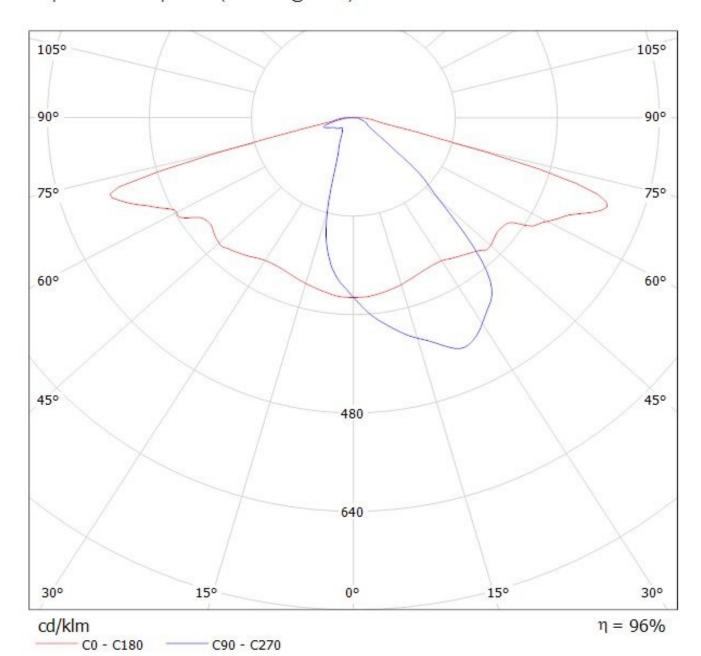

## **OPTICAL PROPERTIES**

Viewing Light Effi-

LED Angle Beam ciency cd/lm Connector

Oslon Square PC Asymmetric degAsymmetric 96 % 0.600 -

Luminaire: LEDiL Oy C13140\_STRADA-T-6X1-DWC\_(SQ-PC) Eff.95.8% Lamps: 1 x Osram Square PC (586.106Im@250mA)

Luminaire: LEDiL Oy C13140\_STRADA-T-6X1-DWC\_(SQ-PC) Eff.95.8% Lamps: 1 x Osram Square PC (586.106lm@250mA)

| NOTE: The typical diverged tolerance. The typical tot is half of the peak value. | gence will be change<br>al divergence is the f | d by different color, oull angle measured w | chip size and chip position<br>here the luminous intensity | 1 |
|----------------------------------------------------------------------------------|------------------------------------------------|---------------------------------------------|------------------------------------------------------------|---|
|                                                                                  |                                                |                                             |                                                            |   |
|                                                                                  |                                                |                                             |                                                            |   |
|                                                                                  |                                                |                                             |                                                            |   |
|                                                                                  |                                                |                                             |                                                            |   |
|                                                                                  |                                                |                                             |                                                            |   |
|                                                                                  |                                                |                                             |                                                            |   |
|                                                                                  |                                                |                                             |                                                            |   |