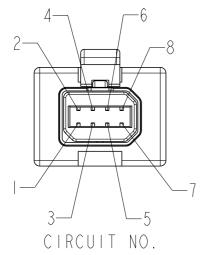

2

| ISH                       |                | -0010LF   | -0020LF               | -0011LF       | -0021LF       |   |  |  |  |
|---------------------------|----------------|-----------|-----------------------|---------------|---------------|---|--|--|--|
|                           |                | 2         | 2                     | 2             | 2             |   |  |  |  |
|                           |                |           | -                     |               | -             |   |  |  |  |
|                           |                | -         |                       | -             |               |   |  |  |  |
|                           |                | I         | I                     |               | I             |   |  |  |  |
| Ĉ                         |                |           |                       |               |               | С |  |  |  |
| OVER<br>u PLATI<br>A Au F | ING<br>PLATING | I         | I                     | Ι             | I             |   |  |  |  |
|                           |                | 2         | 2                     | -             | -             |   |  |  |  |
|                           |                | -         | -                     | 2             | 2             |   |  |  |  |
|                           |                |           |                       |               |               |   |  |  |  |
| ion<br>–                  | mm             |           | size<br>A.            | $\sim$        | scale<br>3:1  |   |  |  |  |
|                           |                |           | ecn no                | ELX-N-28452-1 | ELX-N-28452-1 |   |  |  |  |
| mily                      |                |           | rel level             | Releas        | ed            |   |  |  |  |
| G PLUG                    | CONN KIT       | dwg<br>Do | 10137                 | 239           | rev<br>B      |   |  |  |  |
| Pro                       | oduct - (      | Customer  | Drw                   | sheet         | l of 2        |   |  |  |  |
|                           | STATUS:Rel     | eased     | Printed: Nov 13, 2017 |               |               |   |  |  |  |