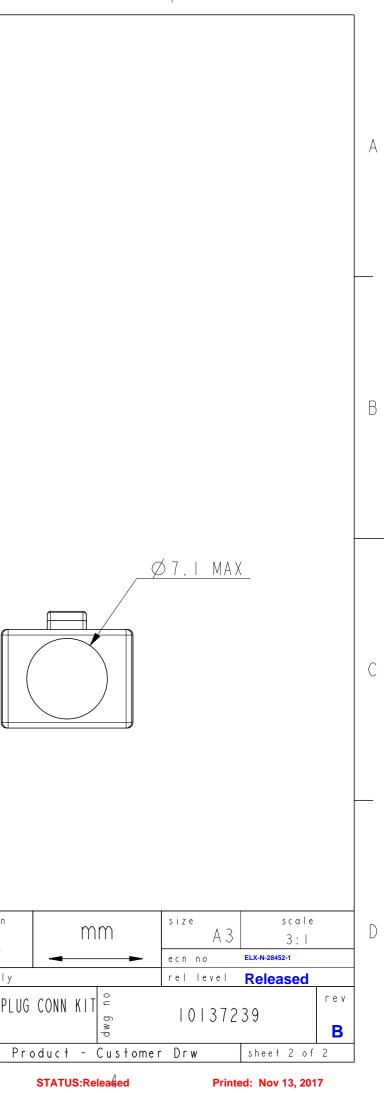

GS-20-0484

3

ÉTER 6.7MAX. BOUNDLED CUSTOMER DRAWING.

AWG- 30~26 X 8C

А

В

2

3