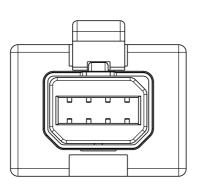

MATING SHAPE : TYPE I -0010LF, -0011LF SCALE 4:1

MATING SHAPE : TYPE II -0020LF, -002ILF SCALE 4:I

| spec ref      | GS-I2-I347                               |       |        | dr            | A P Sawanth |                     | 2016/09/07          |        | projecti |      | o n    |
|---------------|------------------------------------------|-------|--------|---------------|-------------|---------------------|---------------------|--------|----------|------|--------|
| tolerance std | TOLERANCES UNLESS<br>OTHERWISE SPECIFIED |       |        |               | Mike Zhou   | ike Zhou 2017/11/13 |                     |        |          |      | 7      |
| ISO 406       |                                          |       | chr    | -             |             | -                   |                     | $\Psi$ |          | -    |        |
| ISO   0       |                                          |       | appr   | Tim Yao       | Tim Yao     |                     | 2017/11/13 pro      |        | fan      | nily |        |
|               | / linear                                 | 0.X   | × ±0.5 |               | honel       | © IND               | )<br>USTRIAL MINI I |        |          |      | , DI I |
| surface /     |                                          | 0.XX  |        | ohenol<br>FCi | INU<br>     | USIKIAL M           | MINI I/V FIER       |        | CINO FL  |      |        |
|               |                                          | 0.XXX | ±-     | 1             | FUI         | + -                 |                     |        |          |      |        |
| ISO I302      | angular                                  | 0°    | ± -°   |               |             | cat. no             | 0.                  |        |          |      | Р      |
| 2             |                                          |       |        |               |             | 3                   | PD                  | S: Rev | :В       |      |        |
| -             |                                          |       |        |               |             | ~                   |                     |        |          |      |        |