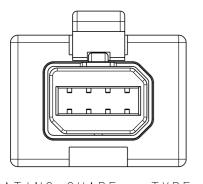

MATING SHAPE : TYPE I -0010LF, -0011LF SCALE 4:1

MATING SHAPE : TYPE II -0020LF, -002ILF SCALE 4:I

| spec ref      | GS-I2-I347                               |       |        | dr            | A P Sawanth |                     | 2016/09/07          |        | projecti |      | o n    |
|---------------|------------------------------------------|-------|--------|---------------|-------------|---------------------|---------------------|--------|----------|------|--------|
| tolerance std | TOLERANCES UNLESS<br>OTHERWISE SPECIFIED |       |        |               | Mike Zhou   | ike Zhou 2017/11/13 |                     |        |          |      | 7      |
| ISO 406       |                                          |       | chr    | -             |             | -                   |                     | $\Psi$ |          | -    |        |
| ISO   0       |                                          |       | appr   | Tim Yao       | Tim Yao     |                     | 2017/11/13 pro      |        | fan      | nily |        |
|               | / linear                                 | 0.X   | × ±0.5 |               | honel       | © IND               | )<br>USTRIAL MINI I |        |          |      | , DI I |
| surface /     |                                          | 0.XX  |        | ohenol<br>FCi | INU<br>     | USIKIAL M           | MINI I/V FIER       |        | CINO FL  |      |        |
|               |                                          | 0.XXX | ±-     | 1             | FUI         | + -                 |                     |        |          |      |        |
| ISO I302      | angular                                  | 0°    | ± -°   |               |             | cat. no             | 0.                  |        |          |      | Р      |
| 2             |                                          |       |        |               |             | 3                   | PD                  | S: Rev | :В       |      |        |
| -             |                                          |       |        |               |             | ~                   |                     |        |          |      |        |