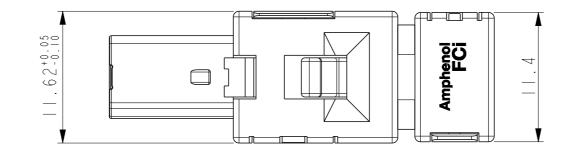

| A               | PRC                            | DUCT NUMBERING:<br>10137239 - 0 0                                                      | X X LF<br>LEAD F<br>0: INS<br>I: INS | ULAT<br>ULAT<br>G TO | ION DIAMETER I.05<br>ION DIAMETER 0.93<br>P SHELL TYPE I<br>P SHELL TYPE II                                                                                                                                                                                                                                                                                                                                                                                                                                                                                                                                                                                                                                                                                                                                                                                                                                                                                                                                                                                                                                                                                                                                                                                                                                                                                                                                                                                                                                                                                                                                                                                                                                                                                                                                                                                                                                                                                                                                                                                                                                                                                                                                                                                                                                                                                                                                                                                                                                                                                                                                                                                                                                                                                                                                                                                                                                                                                                                                                                                                                                                                                                                                                                                                                                                                                                                                                                                                                                                                                                                                                                                                                                                       |                                                                                                                                                                                                              |                          |
|-----------------|--------------------------------|----------------------------------------------------------------------------------------|--------------------------------------|----------------------|-----------------------------------------------------------------------------------------------------------------------------------------------------------------------------------------------------------------------------------------------------------------------------------------------------------------------------------------------------------------------------------------------------------------------------------------------------------------------------------------------------------------------------------------------------------------------------------------------------------------------------------------------------------------------------------------------------------------------------------------------------------------------------------------------------------------------------------------------------------------------------------------------------------------------------------------------------------------------------------------------------------------------------------------------------------------------------------------------------------------------------------------------------------------------------------------------------------------------------------------------------------------------------------------------------------------------------------------------------------------------------------------------------------------------------------------------------------------------------------------------------------------------------------------------------------------------------------------------------------------------------------------------------------------------------------------------------------------------------------------------------------------------------------------------------------------------------------------------------------------------------------------------------------------------------------------------------------------------------------------------------------------------------------------------------------------------------------------------------------------------------------------------------------------------------------------------------------------------------------------------------------------------------------------------------------------------------------------------------------------------------------------------------------------------------------------------------------------------------------------------------------------------------------------------------------------------------------------------------------------------------------------------------------------------------------------------------------------------------------------------------------------------------------------------------------------------------------------------------------------------------------------------------------------------------------------------------------------------------------------------------------------------------------------------------------------------------------------------------------------------------------------------------------------------------------------------------------------------------------------------------------------------------------------------------------------------------------------------------------------------------------------------------------------------------------------------------------------------------------------------------------------------------------------------------------------------------------------------------------------------------------------------------------------------------------------------------------------------------------|--------------------------------------------------------------------------------------------------------------------------------------------------------------------------------------------------------------|--------------------------|
| В               |                                |                                                                                        | 1                                    |                      | NOTES:<br>I. APPLICABLE CA<br>2. DATE CODE IS<br>3. PACKAGING SPE                                                                                                                                                                                                                                                                                                                                                                                                                                                                                                                                                                                                                                                                                                                                                                                                                                                                                                                                                                                                                                                                                                                                                                                                                                                                                                                                                                                                                                                                                                                                                                                                                                                                                                                                                                                                                                                                                                                                                                                                                                                                                                                                                                                                                                                                                                                                                                                                                                                                                                                                                                                                                                                                                                                                                                                                                                                                                                                                                                                                                                                                                                                                                                                                                                                                                                                                                                                                                                                                                                                                                                                                                                                                 | BLE: RECOMMENDED<br>MAX AWG22 x<br>OVERALL DIA<br>DESCREIBED ON TH<br>C GS-I4-2538<br>PEC FOR HANDTOOL                                                                                                       | 4C<br>METE<br>E BO       |
| Amphenol<br>FCi |                                | (4)<br>(5)<br>(5)<br>(1)<br>(1)<br>(1)<br>(1)<br>(1)<br>(1)<br>(1)<br>(1)<br>(1)<br>(1 |                                      | S.NO<br>I<br>2<br>3  | PART NAME<br>PLUG COVER HSG<br>PLUG TOP SHELL TYPE I<br>PLUG TOP SHELL TYPE II<br>BOTTOM SHELL                                                                                                                                                                                                                                                                                                                                                                                                                                                                                                                                                                                                                                                                                                                                                                                                                                                                                                                                                                                                                                                                                                                                                                                                                                                                                                                                                                                                                                                                                                                                                                                                                                                                                                                                                                                                                                                                                                                                                                                                                                                                                                                                                                                                                                                                                                                                                                                                                                                                                                                                                                                                                                                                                                                                                                                                                                                                                                                                                                                                                                                                                                                                                                                                                                                                                                                                                                                                                                                                                                                                                                                                                                    | MATERIAL/F<br>THERMO PLASTIC<br>MATERIAL: COPPER ALLO'<br>FINISH: NI PLATING<br>MATERIAL: COPPER ALLO'<br>FINISH: NI PLATING<br>MATERIAL: COPPER ALLO'<br>FINISH: NI PLATING<br>HSG<br>MATERIAL: THERMO PLAS | Y<br>Y<br>Y              |
| © 2016 AFCI     | 3                              | IOLF                                                                                   |                                      | 4                    | PLUG SUB ASSY<br>CABLE HSG ØI.05-I.15<br>COLOR BLUE<br>CABLE HSG Ø0.93-I.05<br>COLOR: RED<br>LOCK HSG                                                                                                                                                                                                                                                                                                                                                                                                                                                                                                                                                                                                                                                                                                                                                                                                                                                                                                                                                                                                                                                                                                                                                                                                                                                                                                                                                                                                                                                                                                                                                                                                                                                                                                                                                                                                                                                                                                                                                                                                                                                                                                                                                                                                                                                                                                                                                                                                                                                                                                                                                                                                                                                                                                                                                                                                                                                                                                                                                                                                                                                                                                                                                                                                                                                                                                                                                                                                                                                                                                                                                                                                                             | CONTACT<br>MATERIAL: COPPER ALLO'<br>FINISH: NI PLATING ALL<br>CONTACT AREA<br>TERMINATION AF<br>THERMO PLASTIC                                                                                              | L OVER<br>Au PL<br>REA A |
| D               | Creo File - REV E - 2016-02-12 | -                                                                                      | surface linear 0.                    | ES UN<br>Spec        | $\begin{array}{c cccc} & c & f & f \\ \hline appr & Tim Yao \\ \hline \pm 0.5 \\ \pm - \\ \pm - \\ \pm - \\ \pm - \\ \hline \pm - \\ \pm - \end{array} \begin{array}{c} c & f & f \\ \hline m Yao \\ \hline m Yao \\ \hline \hline m Ya$ | 2017/11/13<br>-<br>2017/11/13 product<br>IDUSTRIAL MINI I/O PIERC                                                                                                                                            | -                        |