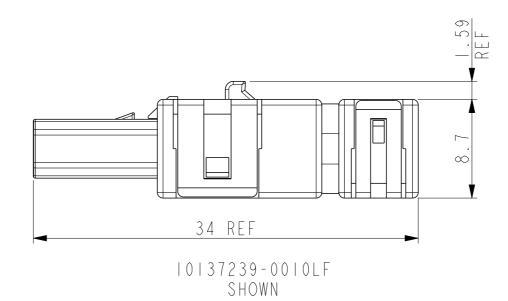

| A               | PRC                            | DUCT NUMBERING:<br>10137239 - 0 0                                                      | X X LF<br>LEAD F<br>0: INS<br>I: INS | ULAT<br>ULAT<br>G TO | ION DIAMETER I.05<br>ION DIAMETER 0.93<br>P SHELL TYPE I<br>P SHELL TYPE II                                                                                                                                                                                                                                                                                                                                                                                                                                                                                                                                                                                                                                                                                                                                                                                                                                                                                                                                                                                                                                                                                                                                                                                                                                                                                                                                                                                                                                                                                                                                                                                                                                                                                                                                                                                                                                                                                                                                                                                                                                                                                                                                                                                                                                                                                                                                                                                                                                                                                                                                                                                                                                                                                                                                                                                                                                                                                                                                                                                                                                                                                                                                                                                                                                                                                                                                                                                                                                                                                                                                                                                                                                                       |                                                                                                                                                                                                              |                          |
|-----------------|--------------------------------|----------------------------------------------------------------------------------------|--------------------------------------|----------------------|-----------------------------------------------------------------------------------------------------------------------------------------------------------------------------------------------------------------------------------------------------------------------------------------------------------------------------------------------------------------------------------------------------------------------------------------------------------------------------------------------------------------------------------------------------------------------------------------------------------------------------------------------------------------------------------------------------------------------------------------------------------------------------------------------------------------------------------------------------------------------------------------------------------------------------------------------------------------------------------------------------------------------------------------------------------------------------------------------------------------------------------------------------------------------------------------------------------------------------------------------------------------------------------------------------------------------------------------------------------------------------------------------------------------------------------------------------------------------------------------------------------------------------------------------------------------------------------------------------------------------------------------------------------------------------------------------------------------------------------------------------------------------------------------------------------------------------------------------------------------------------------------------------------------------------------------------------------------------------------------------------------------------------------------------------------------------------------------------------------------------------------------------------------------------------------------------------------------------------------------------------------------------------------------------------------------------------------------------------------------------------------------------------------------------------------------------------------------------------------------------------------------------------------------------------------------------------------------------------------------------------------------------------------------------------------------------------------------------------------------------------------------------------------------------------------------------------------------------------------------------------------------------------------------------------------------------------------------------------------------------------------------------------------------------------------------------------------------------------------------------------------------------------------------------------------------------------------------------------------------------------------------------------------------------------------------------------------------------------------------------------------------------------------------------------------------------------------------------------------------------------------------------------------------------------------------------------------------------------------------------------------------------------------------------------------------------------------------------------------|--------------------------------------------------------------------------------------------------------------------------------------------------------------------------------------------------------------|--------------------------|
| В               |                                |                                                                                        | 1                                    |                      | NOTES:<br>I. APPLICABLE CA<br>2. DATE CODE IS<br>3. PACKAGING SPE                                                                                                                                                                                                                                                                                                                                                                                                                                                                                                                                                                                                                                                                                                                                                                                                                                                                                                                                                                                                                                                                                                                                                                                                                                                                                                                                                                                                                                                                                                                                                                                                                                                                                                                                                                                                                                                                                                                                                                                                                                                                                                                                                                                                                                                                                                                                                                                                                                                                                                                                                                                                                                                                                                                                                                                                                                                                                                                                                                                                                                                                                                                                                                                                                                                                                                                                                                                                                                                                                                                                                                                                                                                                 | BLE: RECOMMENDED<br>MAX AWG22 x<br>OVERALL DIA<br>DESCREIBED ON TH<br>C GS-I4-2538<br>PEC FOR HANDTOOL                                                                                                       | 4C<br>METE<br>E BO       |
| Amphenol<br>FCi |                                | (4)<br>(5)<br>(5)<br>(1)<br>(1)<br>(1)<br>(1)<br>(1)<br>(1)<br>(1)<br>(1)<br>(1)<br>(1 |                                      | S.NO<br>I<br>2<br>3  | PART NAME<br>PLUG COVER HSG<br>PLUG TOP SHELL TYPE I<br>PLUG TOP SHELL TYPE II<br>BOTTOM SHELL                                                                                                                                                                                                                                                                                                                                                                                                                                                                                                                                                                                                                                                                                                                                                                                                                                                                                                                                                                                                                                                                                                                                                                                                                                                                                                                                                                                                                                                                                                                                                                                                                                                                                                                                                                                                                                                                                                                                                                                                                                                                                                                                                                                                                                                                                                                                                                                                                                                                                                                                                                                                                                                                                                                                                                                                                                                                                                                                                                                                                                                                                                                                                                                                                                                                                                                                                                                                                                                                                                                                                                                                                                    | MATERIAL/F<br>THERMO PLASTIC<br>MATERIAL: COPPER ALLO'<br>FINISH: NI PLATING<br>MATERIAL: COPPER ALLO'<br>FINISH: NI PLATING<br>MATERIAL: COPPER ALLO'<br>FINISH: NI PLATING<br>HSG<br>MATERIAL: THERMO PLAS | Y<br>Y<br>Y              |
| © 2016 AFCI     | 3                              | IOLF                                                                                   |                                      | 4                    | PLUG SUB ASSY<br>CABLE HSG ØI.05-I.15<br>COLOR BLUE<br>CABLE HSG Ø0.93-I.05<br>COLOR: RED<br>LOCK HSG                                                                                                                                                                                                                                                                                                                                                                                                                                                                                                                                                                                                                                                                                                                                                                                                                                                                                                                                                                                                                                                                                                                                                                                                                                                                                                                                                                                                                                                                                                                                                                                                                                                                                                                                                                                                                                                                                                                                                                                                                                                                                                                                                                                                                                                                                                                                                                                                                                                                                                                                                                                                                                                                                                                                                                                                                                                                                                                                                                                                                                                                                                                                                                                                                                                                                                                                                                                                                                                                                                                                                                                                                             | CONTACT<br>MATERIAL: COPPER ALLO'<br>FINISH: NI PLATING ALL<br>CONTACT AREA<br>TERMINATION AF<br>THERMO PLASTIC                                                                                              | L OVER<br>Au PL<br>REA A |
| D               | Creo File - REV E - 2016-02-12 | -                                                                                      | surface linear 0.                    | ES UN<br>Spec        | $\begin{array}{c cccc} & c & f & f \\ \hline appr & Tim Yao \\ \hline \pm 0.5 \\ \pm - \\ \pm - \\ \pm - \\ \pm - \\ \hline \pm - \\ \pm - \end{array} \begin{array}{c} c & f & f \\ \hline m Yao \\ \hline m Yao \\ \hline \hline m Ya$ | 2017/11/13<br>-<br>2017/11/13 product<br>IDUSTRIAL MINI I/O PIERC                                                                                                                                            | -                        |