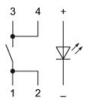

#### Wiring diagram

#### Legend

Contacts: NO = Normally open Switching action: B = Momentary

eao 🔳