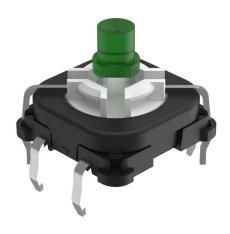

### 70-220.5S - Switching element with illumination

#### 70-220.5S - Switching element with illumination

Attention: The preview is based on a sample product. This can differ from your current configuration.

#### **Function**

Illuminated pushbutton

eao 🔳