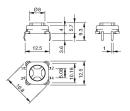

ement with illumination

#### 70-220.5S - Switching element with illumination



Attention: The preview is based on a sample product. This can differ from your current configuration.

#### **Other Attributes**

Weight 0,001 kg

#### **Connection Method**

Terminal PCB

#### **Actuator**

Switching action Momentary

#### Switching element

Contact material

Switching system Short-travel element

Switching voltage 42 V AC/DC

Switching current 0.1 A Contacts 1 NO

#### Illumination

Illumination green LED colour green Forward voltage typ. 3,2 V

#### **Optics**

Lumi. intensity 650 mcd Dom. wavelength 525 nm

#### **Function**

Illuminated pushbutton

eao 🔳

# EAO – Your Expert Partner for **Human Machine Interfaces**

## 70-220.5S - Switching element with illumination

#### **Dimensions**



#### Wiring diagram



#### **Component layout**

#### **Additional information**

The customer has to decide what series resistor shall be used to the LED

Dimensions with fitted lens see details «Lens» Luminosity and wave length variations caused by LED manufacturing processes may cause slight differences regarding the illumination

#### Legend

Contacts: NO = Normally open Switching action: B = Momentary

eao 🔳