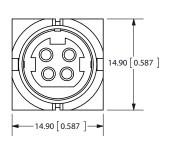

### **MECHANICAL DRAWING**

units: mm [inch]

|                  | MATERIAL             | PLATING       |  |
|------------------|----------------------|---------------|--|
| inner shield     | 0.4T bronze          | nickel plated |  |
| contact terminal | 0.3T phosphor bronze | silver plated |  |
| cover            | PBT                  | black color   |  |
| housing          | PBT                  | black color   |  |
| plastic          | PA6T                 |               |  |
|                  |                      |               |  |