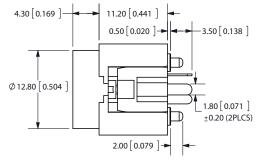

### **MECHANICAL DRAWING**

units: mm [inch]

|                  | MATERIAL             | PLATING       |  |
|------------------|----------------------|---------------|--|
| inner shield     | 0.4T bronze          | nickel plated |  |
| contact terminal | 0.3T phosphor bronze | silver plated |  |
| cover            | PBT                  | black color   |  |
| housing          | PBT                  | black color   |  |
| plastic          | PA6T                 |               |  |
|                  |                      |               |  |