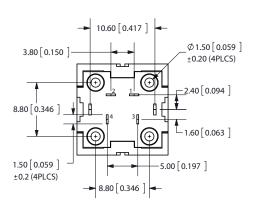

### **MECHANICAL DRAWING**

units: mm [inch]

|                  | MATERIAL             | PLATING       |  |
|------------------|----------------------|---------------|--|
| inner shield     | 0.4T bronze          | nickel plated |  |
| contact terminal | 0.3T phosphor bronze | silver plated |  |
| cover            | PBT                  | black color   |  |
| housing          | PBT                  | black color   |  |
| plastic          | PA6T                 |               |  |
|                  |                      |               |  |