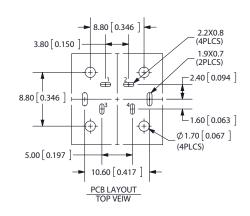

### **MECHANICAL DRAWING**

units: mm [inch]

|                  | MATERIAL             | PLATING       |  |
|------------------|----------------------|---------------|--|
| inner shield     | 0.4T bronze          | nickel plated |  |
| contact terminal | 0.3T phosphor bronze | silver plated |  |
| cover            | PBT                  | black color   |  |
| housing          | PBT                  | black color   |  |
| plastic          | PA6T                 |               |  |
|                  |                      |               |  |