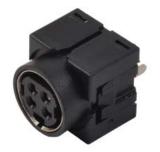

# **SERIES:** PD-40V | **DESCRIPTION:** 4 PIN POWER DIN

#### **FEATURES**

- PCB mount
- vertical
- · non-shielded