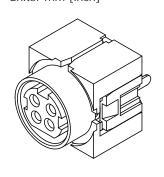

### **MECHANICAL DRAWING**

units: mm [inch]

|                  | MATERIAL             | PLATING       |  |
|------------------|----------------------|---------------|--|
| inner shield     | 0.4T bronze          | nickel plated |  |
| contact terminal | 0.3T phosphor bronze | silver plated |  |
| cover            | PBT                  | black color   |  |
| housing          | PBT                  | black color   |  |
| plastic          | PA6T                 |               |  |
|                  |                      |               |  |