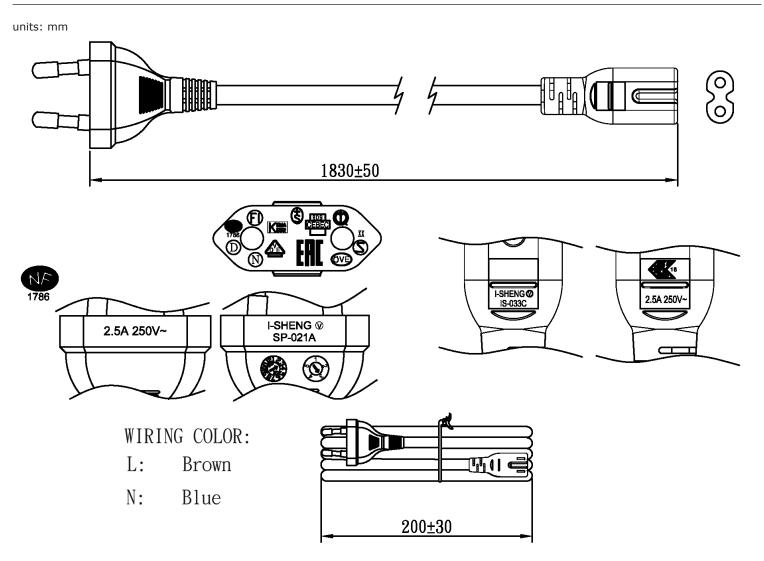

## MODEL: AC-C7 EU | DESCRIPTION: AC CORD, EUROPE



## ROHS MECHANICAL DRAWING

.....



## **REVISION HISTORY**

| rev. | description                                                | date       |
|------|------------------------------------------------------------|------------|
| 1.0  | initial release                                            | 08/16/2011 |
| 1.01 | plug and connector update, safety marking placement update | 09/17/2019 |

The revision history provided is for informational purposes only and is believed to be accurate.



Headquarters 20050 SW 112th Ave. Tualatin, OR 97062 800.275.4899

Fax 503.612.2383 **cui**.com techsupport@cui.com

CUI offers a one (1) year limited warranty. Complete warranty information is listed on our website.

.....

CUI reserves the right to make changes to the product at any time without notice. Information provided by CUI is bel