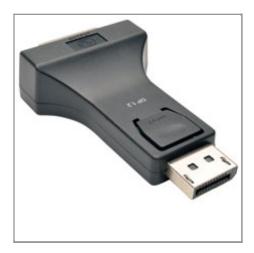

# DisplayPort 1.2 to DVI Compact Adapter Converter (DP-Male to DVI Female)

MODEL NUMBER: P134-000-DVI-V2

#### Description

Tripp Lite's P134-000-DVI-V2 DisplayPort v1.2 to DVI Adapter Converter allows you to connect a computer with a DisplayPort connection to a DVI monitor. Displayport v1.2 doubles the previous version bandwidth of 8.64 Gbps to 17.28 Gbps in High Bit Rate (HBR2) mode, which allows increased resolutions, higher refresh rates, and greater color depth. Fully molded one piece design ensures longer life. The P134-000-DVI-V2 is a passive adapter and requires that the connected computer has a DP++ (DisplayPort ++) dual-mode port, which allows HDMI and DVI signals to be passed through. Check the documentation for your DisplayPort source for compatibility.

# **Specifications**

| PHYSICAL             |                    |
|----------------------|--------------------|
| Color                | Black              |
| CONNECTIONS          |                    |
| Side A - Connector 1 | DISPLAYPORT (MALE) |