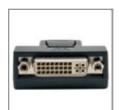

Tripp Lite
1111 W. 35th Street
Chicago, IL 60609 USA
Telephone: 773.869.1234
www.tripplite.com

| Side B - Connector 1                | DVI-I (FEMALE)          |
|-------------------------------------|-------------------------|
| WARRANTY                            |                         |
| Product Warranty Period (Worldwide) | 3-year limited warranty |