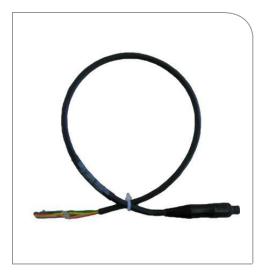

## **Features**

- · Over molded connector at one end
- · Mates with Glenair series 807-198, 907-216, 807-217 receptable connector

## **Applications**

 Charge/Discharge cable for UBBL06 (LI-145), UBBL06-01 (LI-175) and UBBL08 (LI-80)

| Technical Specifications    |                                                                                                                          |
|-----------------------------|--------------------------------------------------------------------------------------------------------------------------|
| Part No.                    | CA0009                                                                                                                   |
| Туре                        | Non-shielded cable                                                                                                       |
| Number/Type of Conductors   | 6 insulated multi-strand wire bundles (internal)                                                                         |
| Conductor Guage             | 22AWG (tin plated copper)                                                                                                |
| Voltage Rating              | 300V (max)                                                                                                               |
| Temperature Rating          | -20°C to 90°C                                                                                                            |
| Length                      | 610mm (2ft)                                                                                                              |
| Termination                 | Glenair connector (P/N 807-215-06ZNU6-6PYB) at one end, flying leads on the other end                                    |
| Diameter                    | At Connector: 12.7mm (0.5")<br>At Core: 5.8mm (0.23")                                                                    |
| Weight                      | ~0.45kg (1.0lb)                                                                                                          |
| Jacket & Over Mold Material | Polyurethane. Homogeneous bond between cable & over mold                                                                 |
| Color                       | Black                                                                                                                    |
| Markings                    | Cable part number, description & serial number printed on cable sleeve Connectors marked with alphabetic pin designators |