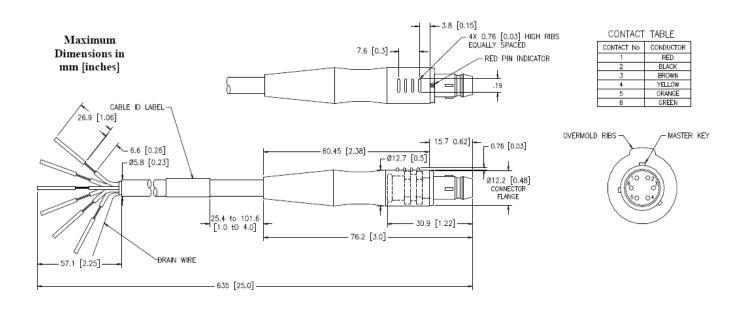

## **Features**

- · Over molded connector at one end
- · Mates with Glenair series 807-198, 907-216, 807-217 receptable connector

## **Applications**

 Charge/Discharge cable for UBBL06 (LI-145), UBBL06-01 (LI-175) and UBBL08 (LI-80)

| Technical Specifications    |                                                                                                                          |
|-----------------------------|--------------------------------------------------------------------------------------------------------------------------|
| Part No.                    | CA0009                                                                                                                   |
| Туре                        | Non-shielded cable                                                                                                       |
| Number/Type of Conductors   | 6 insulated multi-strand wire bundles (internal)                                                                         |
| Conductor Guage             | 22AWG (tin plated copper)                                                                                                |
| Voltage Rating              | 300V (max)                                                                                                               |
| Temperature Rating          | -20°C to 90°C                                                                                                            |
| Length                      | 610mm (2ft)                                                                                                              |
| Termination                 | Glenair connector (P/N 807-215-06ZNU6-6PYB) at one end, flying leads on the other end                                    |
| Diameter                    | At Connector: 12.7mm (0.5")<br>At Core: 5.8mm (0.23")                                                                    |
| Weight                      | ~0.45kg (1.0lb)                                                                                                          |
| Jacket & Over Mold Material | Polyurethane. Homogeneous bond between cable & over mold                                                                 |
| Color                       | Black                                                                                                                    |
| Markings                    | Cable part number, description & serial number printed on cable sleeve Connectors marked with alphabetic pin designators |