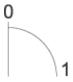

## 1.30.245.203/0800

| General information                             |                                           |
|-------------------------------------------------|-------------------------------------------|
| Actuator                                        | Key                                       |
| Color of front ring                             | silver-grey                               |
| Form of collar                                  | round                                     |
|                                                 |                                           |
| Dimensions                                      |                                           |
| Dimensions of collar                            | ø 29.8 mm                                 |
| Overall height                                  | 30.6 mm                                   |
| Mounting depth with contact block without cable | 56.4 mm                                   |
| Mounting hole                                   | ø 22.3 mm                                 |
| Mounting grid                                   | 50 x 30 mm                                |
| Mechanical design                               |                                           |
| Mounting                                        | ring nut                                  |
| Contact function                                | latching                                  |
| Illumination                                    | no                                        |
| Lock                                            | RONIS                                     |
| Wafers                                          | 4                                         |
| Lock type                                       | <del>-</del>                              |
| Main key                                        | no                                        |
| Symmetric key                                   | no                                        |
| Rotating angle                                  | 1 x 90°, form L                           |
| Key removal position                            | 0                                         |
| ncy removal position                            |                                           |
| Mechanical characteristics                      |                                           |
| Operating force max.                            | approx. 5 N for 1 switching element       |
| Torque max.                                     | 2 Nm                                      |
| Electrical characteristics                      |                                           |
| Protection class                                | II                                        |
| FIOLECTION Class                                |                                           |
| Other specifications                            |                                           |
| Operating life (operations)                     | 300,000 momentary / 50,000 latching cycle |
| Degree of protection from front side            | IP65 (DIN EN 60529)                       |
| Ambient temp. operating min.                    | -25 °C                                    |
| Ambient temp. operating max.                    | +70 °C                                    |
| Storage temperature min.                        | -40 °C                                    |
| Storage temperature max.                        | +80 °C                                    |
| Environmental restistance                       | acc. to IEC 60068-2-14, -30, -33 and -78  |
| ROHS compliant                                  | yes                                       |
| REACH compliant                                 | yes                                       |
|                                                 |                                           |