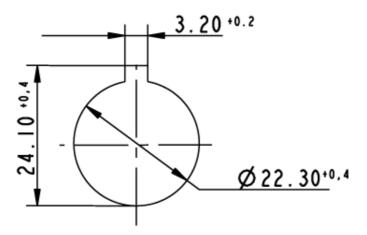

mbient temp. operating min.                    | -25 °C                                    |
| Ambient temp. operating max.                    | +70 °C                                    |
| Storage temperature min.                        | -40 °C                                    |
| Storage temperature max.                        | +80 °C                                    |
| Environmental restistance                       | acc. to IEC 60068-2-14, -30, -33 and -78  |
| ROHS compliant                                  | yes                                       |
| REACH compliant                                 | yes                                       |
|                                                 |                                           |



Panel cut-out to IEC 60947-5-1