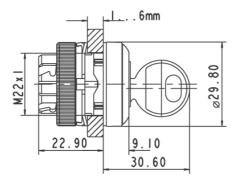

## 1.30.245.203/0800

| General information                             |                                           |
|-------------------------------------------------|-------------------------------------------|
| Actuator                                        | Key                                       |
| Color of front ring                             | silver-grey                               |
| Form of collar                                  | round                                     |
|                                                 |                                           |
| Dimensions                                      |                                           |
| Dimensions of collar                            | ø 29.8 mm                                 |
| Overall height                                  | 30.6 mm                                   |
| Mounting depth with contact block without cable | 56.4 mm                                   |
| Mounting hole                                   | ø 22.3 mm                                 |
| Mounting grid                                   | 50 x 30 mm                                |
| Mechanical design                               |                                           |
| Mounting                                        | ring nut                                  |
| Contact function                                | latching                                  |
| Illumination                                    | no                                        |
| Lock                                            | RONIS                                     |
| Wafers                                          | 4                                         |
| Lock type                                       | <del>-</del>                              |
| Main key                                        | no                                        |
| Symmetric key                                   | no                                        |
| Rotating angle                                  | 1 x 90°, form L                           |
| Key removal position                            | 0                                         |
| ncy removal position                            |                                           |
| Mechanical characteristics                      |                                           |
| Operating force max.                            | approx. 5 N for 1 switching element       |
| Torque max.                                     | 2 Nm                                      |
| Electrical characteristics                      |                                           |
| Protection class                                | II                                        |
| FIOLECTION Class                                |                                           |
| Other specifications                            |                                           |
| Operating life (operations)                     | 300,000 momentary / 50,000 latching cycle |
| Degree of protection from front side            | IP65 (DIN EN 60529)                       |
| Ambient temp. operating min.                    | -25 °C                                    |
| Ambient temp. operating max.                    | +70 °C                                    |
| Storage temperature min.                        | -40 °C                                    |
| Storage temperature max.                        | +80 °C                                    |
| Environmental restistance                       | acc. to IEC 60068-2-14, -30, -33 and -78  |
| ROHS compliant                                  | yes                                       |
| REACH compliant                                 | yes                                       |
|                                                 |                                           |