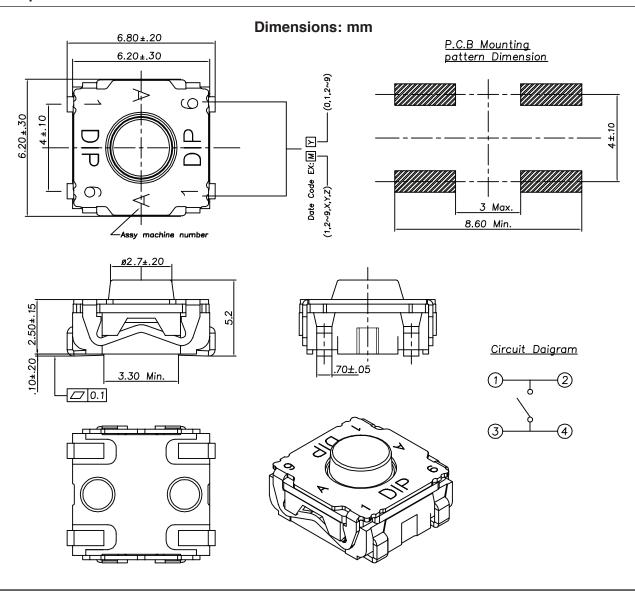

**Last Update:**9/12/17 **Ref.** #: MS-101456

| Mouser Stock No. | Color  | Operating Force |
|------------------|--------|-----------------|
| 101-T62NR-EV     | Brown  | 160gf           |
| 101-T62RR-EV     | Red    | 200gf           |
| 101-T62SR-EV     | Salmon | 350gf           |