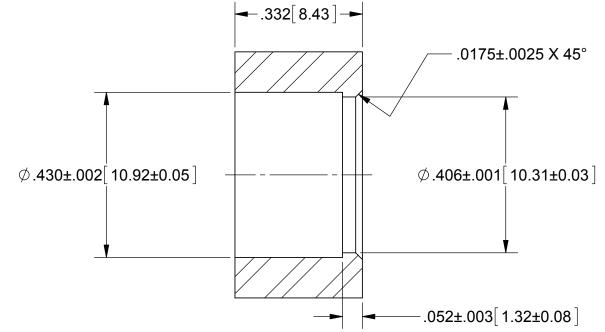

50 OHMS DC TO 12.0 GHz FREQ. RANGE:

RECOMMENDED MOUNTING HOLE

| MATERIAL:                                                                                                                                                                  | SEE NOTES              | DIMENSIONS ARE IN INCHES TOLERANCES: FRACTIONAL: +1/64 ANGULAR: X° +1°0′                                                                                                                                                                                                                                                                                                                                                                                                                                                                                                                                                                                                                                                                                                                                                                                                                                                                                                                                                                                                                                                                                                                                                                                                                                                                                                                                                                                                                                                                                                                                                                                                                                                                                                                                                                                                                                                                                                                                                                                                                                                       | UNLESS OTHERWISE SPECIFIED  1) ALL DIMENSIONS ARE IN INCHES [MILLIMETERS] 2) ALL DIMENSIONS ARE AFTER PLATING. 3) BREAK CORNERS & EDGES .005 R. MAX. 4) CHAM. 1ST & LAST THREADS. |              |
|----------------------------------------------------------------------------------------------------------------------------------------------------------------------------|------------------------|--------------------------------------------------------------------------------------------------------------------------------------------------------------------------------------------------------------------------------------------------------------------------------------------------------------------------------------------------------------------------------------------------------------------------------------------------------------------------------------------------------------------------------------------------------------------------------------------------------------------------------------------------------------------------------------------------------------------------------------------------------------------------------------------------------------------------------------------------------------------------------------------------------------------------------------------------------------------------------------------------------------------------------------------------------------------------------------------------------------------------------------------------------------------------------------------------------------------------------------------------------------------------------------------------------------------------------------------------------------------------------------------------------------------------------------------------------------------------------------------------------------------------------------------------------------------------------------------------------------------------------------------------------------------------------------------------------------------------------------------------------------------------------------------------------------------------------------------------------------------------------------------------------------------------------------------------------------------------------------------------------------------------------------------------------------------------------------------------------------------------------|-----------------------------------------------------------------------------------------------------------------------------------------------------------------------------------|--------------|
| FINISH:                                                                                                                                                                    | SEE NOTES              | X°X' ±15'  DECIMAL: .X ±.030                                                                                                                                                                                                                                                                                                                                                                                                                                                                                                                                                                                                                                                                                                                                                                                                                                                                                                                                                                                                                                                                                                                                                                                                                                                                                                                                                                                                                                                                                                                                                                                                                                                                                                                                                                                                                                                                                                                                                                                                                                                                                                   |                                                                                                                                                                                   |              |
| SURFACE AREA: N/A                                                                                                                                                          |                        | .XXX ±.005  Significant Signif |                                                                                                                                                                                   | eMIL-STD-10. |
| PROPRIETARY  THE INFORMATION CONTAINED IN THIS DRAWING IS THE SOLE PROPERTY OF SV MICROWAVE, INC. ANY REPRODUCTION IN PART OR AS A WHOLE WITHOUT THE WRITTEN PERMISSION OF |                        | PER ASME Y14.5M - 1994                                                                                                                                                                                                                                                                                                                                                                                                                                                                                                                                                                                                                                                                                                                                                                                                                                                                                                                                                                                                                                                                                                                                                                                                                                                                                                                                                                                                                                                                                                                                                                                                                                                                                                                                                                                                                                                                                                                                                                                                                                                                                                         | T) NEMOVE ALE BONNO                                                                                                                                                               |              |
|                                                                                                                                                                            |                        | THIRD ANGLE PROJECTION                                                                                                                                                                                                                                                                                                                                                                                                                                                                                                                                                                                                                                                                                                                                                                                                                                                                                                                                                                                                                                                                                                                                                                                                                                                                                                                                                                                                                                                                                                                                                                                                                                                                                                                                                                                                                                                                                                                                                                                                                                                                                                         | DRAWN:                                                                                                                                                                            | VMJ 01/21/98 |
|                                                                                                                                                                            |                        |                                                                                                                                                                                                                                                                                                                                                                                                                                                                                                                                                                                                                                                                                                                                                                                                                                                                                                                                                                                                                                                                                                                                                                                                                                                                                                                                                                                                                                                                                                                                                                                                                                                                                                                                                                                                                                                                                                                                                                                                                                                                                                                                | REDRAWN                                                                                                                                                                           | GPF 10/12/15 |
|                                                                                                                                                                            | VE, INC IS PROHIBITED. |                                                                                                                                                                                                                                                                                                                                                                                                                                                                                                                                                                                                                                                                                                                                                                                                                                                                                                                                                                                                                                                                                                                                                                                                                                                                                                                                                                                                                                                                                                                                                                                                                                                                                                                                                                                                                                                                                                                                                                                                                                                                                                                                | APPROVED:                                                                                                                                                                         | JM 01/30/98  |