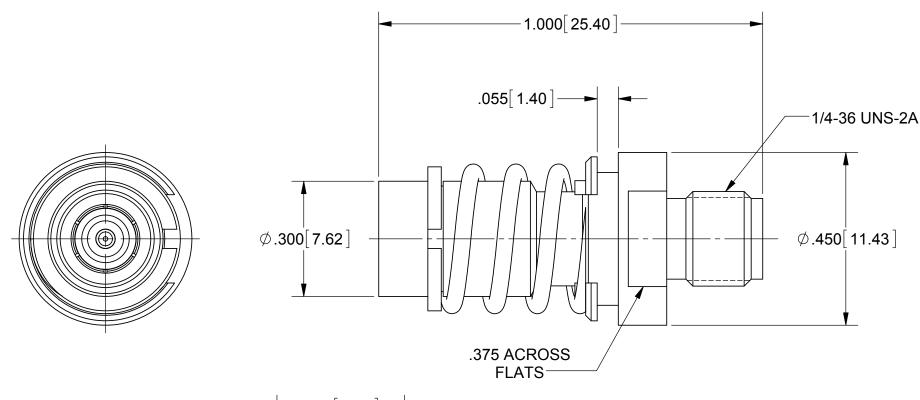

BZ BLIND MATE PLUG TO SMA JACK ADAPTER

SF1122-6101

SIZE CAGE CODE DWG. NO **B** 95077

SCALE: 4:1

BODY: STAINLESS STEEL PER AMS-5640, ALLOY UNS S30300, TYPE 1

RETAINING RING,

**LOCK RING &** 

CONTACTS: BERYLLIUM COPPER PER ASTM B196,

50 OHMS DC TO 12.0 GHz FREQ. RANGE:

RECOMMENDED MOUNTING HOLE

| MATERIAL:                                                                                                                                                                  | SEE NOTES              | DIMENSIONS ARE IN INCHES TOLERANCES: FRACTIONAL: +1/64 ANGULAR: X° +1°0′                                                                                                                                                                                                                                                                                                                                                                                                                                                                                                                                                                                                                                                                                                                                                                                                                                                                                                                                                                                                                                                                                                                                                                                                                                                                                                                                                                                                                                                                                                                                                                                                                                                                                                                                                                                                                                                                                                                                                                                                                                                       | UNLESS OTHERWISE SPECIFIED  1) ALL DIMENSIONS ARE IN INCHES [MILLIMETERS] 2) ALL DIMENSIONS ARE AFTER PLATING. 3) BREAK CORNERS & EDGES .005 R. MAX. 4) CHAM. 1ST & LAST THREADS. |              |
|----------------------------------------------------------------------------------------------------------------------------------------------------------------------------|------------------------|--------------------------------------------------------------------------------------------------------------------------------------------------------------------------------------------------------------------------------------------------------------------------------------------------------------------------------------------------------------------------------------------------------------------------------------------------------------------------------------------------------------------------------------------------------------------------------------------------------------------------------------------------------------------------------------------------------------------------------------------------------------------------------------------------------------------------------------------------------------------------------------------------------------------------------------------------------------------------------------------------------------------------------------------------------------------------------------------------------------------------------------------------------------------------------------------------------------------------------------------------------------------------------------------------------------------------------------------------------------------------------------------------------------------------------------------------------------------------------------------------------------------------------------------------------------------------------------------------------------------------------------------------------------------------------------------------------------------------------------------------------------------------------------------------------------------------------------------------------------------------------------------------------------------------------------------------------------------------------------------------------------------------------------------------------------------------------------------------------------------------------|-----------------------------------------------------------------------------------------------------------------------------------------------------------------------------------|--------------|
| FINISH:                                                                                                                                                                    | SEE NOTES              | X°X' ±15'  DECIMAL: .X ±.030                                                                                                                                                                                                                                                                                                                                                                                                                                                                                                                                                                                                                                                                                                                                                                                                                                                                                                                                                                                                                                                                                                                                                                                                                                                                                                                                                                                                                                                                                                                                                                                                                                                                                                                                                                                                                                                                                                                                                                                                                                                                                                   |                                                                                                                                                                                   |              |
| SURFACE AREA: N/A                                                                                                                                                          |                        | .XXX ±.005  Significant Signif |                                                                                                                                                                                   | eMIL-STD-10. |
| PROPRIETARY  THE INFORMATION CONTAINED IN THIS DRAWING IS THE SOLE PROPERTY OF SV MICROWAVE, INC. ANY REPRODUCTION IN PART OR AS A WHOLE WITHOUT THE WRITTEN PERMISSION OF |                        | PER ASME Y14.5M - 1994                                                                                                                                                                                                                                                                                                                                                                                                                                                                                                                                                                                                                                                                                                                                                                                                                                                                                                                                                                                                                                                                                                                                                                                                                                                                                                                                                                                                                                                                                                                                                                                                                                                                                                                                                                                                                                                                                                                                                                                                                                                                                                         | T) NEMOVE ALE BONNO                                                                                                                                                               |              |
|                                                                                                                                                                            |                        | THIRD ANGLE PROJECTION                                                                                                                                                                                                                                                                                                                                                                                                                                                                                                                                                                                                                                                                                                                                                                                                                                                                                                                                                                                                                                                                                                                                                                                                                                                                                                                                                                                                                                                                                                                                                                                                                                                                                                                                                                                                                                                                                                                                                                                                                                                                                                         | DRAWN:                                                                                                                                                                            | VMJ 01/21/98 |
|                                                                                                                                                                            |                        |                                                                                                                                                                                                                                                                                                                                                                                                                                                                                                                                                                                                                                                                                                                                                                                                                                                                                                                                                                                                                                                                                                                                                                                                                                                                                                                                                                                                                                                                                                                                                                                                                                                                                                                                                                                                                                                                                                                                                                                                                                                                                                                                | REDRAWN                                                                                                                                                                           | GPF 10/12/15 |
|                                                                                                                                                                            | VE, INC IS PROHIBITED. |                                                                                                                                                                                                                                                                                                                                                                                                                                                                                                                                                                                                                                                                                                                                                                                                                                                                                                                                                                                                                                                                                                                                                                                                                                                                                                                                                                                                                                                                                                                                                                                                                                                                                                                                                                                                                                                                                                                                                                                                                                                                                                                                | APPROVED:                                                                                                                                                                         | JM 01/30/98  |