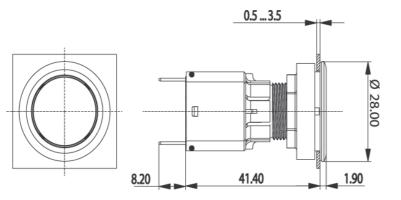

## 1.30.090.011/1500

| General information                         | Ţ                                        |
|---------------------------------------------|------------------------------------------|
| Form of lens                                | flat lens                                |
| Color of lens                               | transparent green                        |
| Form of collar                              | round                                    |
| Color of collar                             | black                                    |
| Dimensions                                  |                                          |
| Collar dimensions                           | ø 28 mm                                  |
| Overall height                              | 1.9 mm                                   |
| Mounting depth with contact block           | 50 mm                                    |
| Key grid                                    | 30 x 30 mm                               |
| Mounting hole                               | ø 22.3 mm                                |
| Mechanical design                           |                                          |
| Mounting                                    | ring nut                                 |
| Contact function                            | je nach Schaltelement                    |
| Illumination                                | yes                                      |
|                                             |                                          |
| Mechanical characteristics                  | 400 N                                    |
| Robustness max.                             | 100 N                                    |
| Electrical characteristics                  |                                          |
| Protection class                            | <u> </u>                                 |
| Other specifications                        |                                          |
| Operating life (operations)                 | 2,000,000 cycle                          |
| Degree of protection from front side        | IP65 (DIN EN 60529)                      |
| Operation temperature min.                  | -25 °C                                   |
| Ambient temp. operating max. without lamp / |                                          |
|                                             | +70 °C                                   |
| Ambient temp. operating max. with lamp /LED | +55 °C                                   |
| Storage temperature min.                    | -40 °C                                   |
| Storage temperature max.                    | +85 °C                                   |
| Environmental restistance                   | acc. to IEC 60068-2-14, -30, -33 and -78 |
| ROHS compliant                              | yes                                      |
| REACH compliant                             | yes                                      |