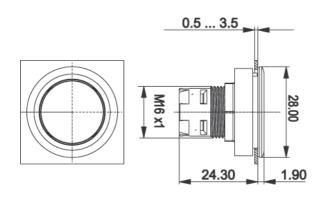

## 1.30.090.011/1500

| General information                         | Ţ                                        |
|---------------------------------------------|------------------------------------------|
| Form of lens                                | flat lens                                |
| Color of lens                               | transparent green                        |
| Form of collar                              | round                                    |
| Color of collar                             | black                                    |
| Dimensions                                  |                                          |
| Collar dimensions                           | ø 28 mm                                  |
| Overall height                              | 1.9 mm                                   |
| Mounting depth with contact block           | 50 mm                                    |
| Key grid                                    | 30 x 30 mm                               |
| Mounting hole                               | ø 22.3 mm                                |
| Mechanical design                           |                                          |
| Mounting                                    | ring nut                                 |
| Contact function                            | je nach Schaltelement                    |
| Illumination                                | yes                                      |
|                                             |                                          |
| Mechanical characteristics                  | 400 N                                    |
| Robustness max.                             | 100 N                                    |
| Electrical characteristics                  |                                          |
| Protection class                            | <u> </u>                                 |
| Other specifications                        |                                          |
| Operating life (operations)                 | 2,000,000 cycle                          |
| Degree of protection from front side        | IP65 (DIN EN 60529)                      |
| Operation temperature min.                  | -25 °C                                   |
| Ambient temp. operating max. without lamp / |                                          |
|                                             | +70 °C                                   |
| Ambient temp. operating max. with lamp /LED | +55 °C                                   |
| Storage temperature min.                    | -40 °C                                   |
| Storage temperature max.                    | +85 °C                                   |
| Environmental restistance                   | acc. to IEC 60068-2-14, -30, -33 and -78 |
| ROHS compliant                              | yes                                      |
| REACH compliant                             | yes                                      |