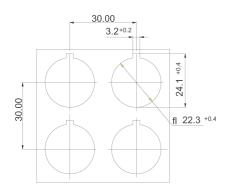

## 1.30.090.011/1500

| General information                         | Ţ                                        |
|---------------------------------------------|------------------------------------------|
| Form of lens                                | flat lens                                |
| Color of lens                               | transparent green                        |
| Form of collar                              | round                                    |
| Color of collar                             | black                                    |
| Dimensions                                  |                                          |
| Collar dimensions                           | ø 28 mm                                  |
| Overall height                              | 1.9 mm                                   |
| Mounting depth with contact block           | 50 mm                                    |
| Key grid                                    | 30 x 30 mm                               |
| Mounting hole                               | ø 22.3 mm                                |
| Mechanical design                           |                                          |
| Mounting                                    | ring nut                                 |
| Contact function                            | je nach Schaltelement                    |
| Illumination                                | yes                                      |
|                                             |                                          |
| Mechanical characteristics                  | 400 N                                    |
| Robustness max.                             | 100 N                                    |
| Electrical characteristics                  |                                          |
| Protection class                            | <u> </u>                                 |
| Other specifications                        |                                          |
| Operating life (operations)                 | 2,000,000 cycle                          |
| Degree of protection from front side        | IP65 (DIN EN 60529)                      |
| Operation temperature min.                  | -25 °C                                   |
| Ambient temp. operating max. without lamp / |                                          |
|                                             | +70 °C                                   |
| Ambient temp. operating max. with lamp /LED | +55 °C                                   |
| Storage temperature min.                    | -40 °C                                   |
| Storage temperature max.                    | +85 °C                                   |
| Environmental restistance                   | acc. to IEC 60068-2-14, -30, -33 and -78 |
| ROHS compliant                              | yes                                      |
| REACH compliant                             | yes                                      |

Panel cut-out to IEC 60947-5-1

Technical data are approximate and intended solely for general orientation in the selection of a product. Subject to modifications and errors. Images and other graphics may only be similar. For more information, refer to www.rafi.de chapter Imprint / Data Protection.