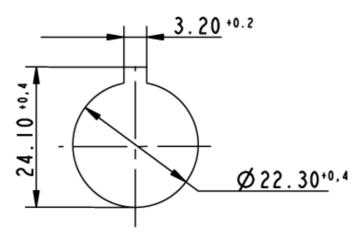

Panel cut-out to IEC 60947-5-1

Technical data are approximate and intended solely for general orientation in the selection of a product. Subject to modifications and errors. Images and other graphics may only be similar. For more information, refer to www.rafi.de chapter Imprint / Data Protection.