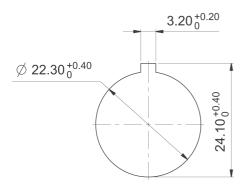

## Panel cut-out to IEC 60947-5-1

## 1.30.270.031/0700

| General information                  |                                              |
|--------------------------------------|----------------------------------------------|
| Form of lens                         | flat lens                                    |
| Color of lens                        | opaque slate-grey                            |
| Color of front ring                  | silver metallic                              |
| Form of collar                       | round                                        |
| Dimensions                           |                                              |
| Dimensions of collar                 | ø 29.8 mm                                    |
| Overall height                       | 9.85 mm                                      |
| Mounting depth                       | PCB 9.2 mm, QC 27 mm                         |
| Mounting hole                        | 22.3 mm                                      |
| Key grid                             | 30 x 30 mm                                   |
| Diameter of collar                   | 29.8 mm                                      |
|                                      |                                              |
| Mechanical design                    |                                              |
| Mounting                             | ring nut                                     |
| Contact function                     | latching                                     |
| Illuminability                       | no                                           |
| Torque for nut ring                  | 1.2 Nm                                       |
| Mechanical characteristics           |                                              |
| Operating travel                     | 4 mm                                         |
| Robustness max.                      | 100 N                                        |
| Other analifications                 |                                              |
| Other specifications                 | 25 °C                                        |
| Ambient temp. operating min.         | -25 °C                                       |
| Ambient temp. operating max.         | +70 °C                                       |
| Storage temperature min.             | -40 °C                                       |
| Storage temperature max.             | +80 °C                                       |
| Operating life                       | 1,000,000 momentary / 500,000 latching cycle |
| B10                                  | 1,300,000 momentary / 650,000 latching cycle |
| Degree of protection from front side | IP65 (DIN EN 60529)                          |
| Environmental restistance            | acc. to IEC 60068-2-14, -30, -33 and -78     |
| Salt spray                           | IEC 600 68-2-11                              |
| ROHS compliant                       | yes                                          |
| REACH compliant                      | yes                                          |