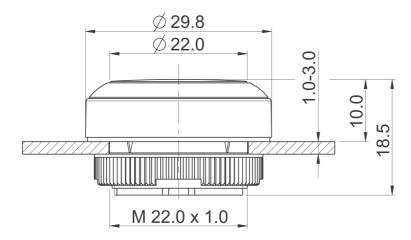

## 1.30.270.031/0700

| General information                  |                                              |
|--------------------------------------|----------------------------------------------|
| Form of lens                         | flat lens                                    |
| Color of lens                        | opaque slate-grey                            |
| Color of front ring                  | silver metallic                              |
| Form of collar                       | round                                        |
| Dimensions                           |                                              |
| Dimensions of collar                 | ø 29.8 mm                                    |
| Overall height                       | 9.85 mm                                      |
| Mounting depth                       | PCB 9.2 mm, QC 27 mm                         |
| Mounting hole                        | 22.3 mm                                      |
| Key grid                             | 30 x 30 mm                                   |
| Diameter of collar                   | 29.8 mm                                      |
|                                      |                                              |
| Mechanical design                    |                                              |
| Mounting                             | ring nut                                     |
| Contact function                     | latching                                     |
| Illuminability                       | no                                           |
| Torque for nut ring                  | 1.2 Nm                                       |
| Mechanical characteristics           |                                              |
| Operating travel                     | 4 mm                                         |
| Robustness max.                      | 100 N                                        |
| Other analifications                 |                                              |
| Other specifications                 | 25 °C                                        |
| Ambient temp. operating min.         | -25 °C                                       |
| Ambient temp. operating max.         | +70 °C                                       |
| Storage temperature min.             | -40 °C                                       |
| Storage temperature max.             | +80 °C                                       |
| Operating life                       | 1,000,000 momentary / 500,000 latching cycle |
| B10                                  | 1,300,000 momentary / 650,000 latching cycle |
| Degree of protection from front side | IP65 (DIN EN 60529)                          |
| Environmental restistance            | acc. to IEC 60068-2-14, -30, -33 and -78     |
| Salt spray                           | IEC 600 68-2-11                              |
| ROHS compliant                       | yes                                          |
| REACH compliant                      | yes                                          |