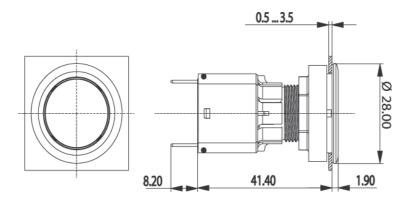

## 1.30.090.081/0000

| General information                             |                                          |
|-------------------------------------------------|------------------------------------------|
| Form of lens                                    | flat lens                                |
| Color of lens                                   | black                                    |
| Form of collar                                  | round                                    |
| Color of collar                                 | black                                    |
| Dimensions                                      |                                          |
| Collar dimensions                               | ø 28 mm                                  |
| Overall height                                  | 1.9 mm                                   |
| Mounting depth with contact block               | 50 mm                                    |
| Key grid                                        | 30 x 30 mm                               |
| Mounting hole                                   | ø 22.3 mm                                |
| Mounting note                                   | Ø 22.3 IIIII                             |
| Mechanical design                               |                                          |
| Mounting                                        | ring nut                                 |
| Contact function                                | je nach Schaltelement                    |
| Illumination                                    | ring illumination                        |
| Mechanical characteristics                      |                                          |
| Robustness max.                                 | 100 N                                    |
|                                                 |                                          |
| Other specifications                            |                                          |
| Operating life (operations)                     | 2,000,000 cycle                          |
| Degree of protection from front side            | IP65 (DIN EN 60529)                      |
| Operation temperature min.                      | -25 °C                                   |
| Ambient temp. operating max. without lamp / LED | +70 °C                                   |
| Ambient temp. operating max. with lamp /LED     | +55 °C                                   |
| Storage temperature min.                        | -40 °C                                   |
| Storage temperature max.                        | +85 °C                                   |
| Environmental restistance                       | acc. to IEC 60068-2-14, -30, -33 and -78 |
| ROHS compliant                                  | yes                                      |
| REACH compliant                                 | yes                                      |
|                                                 |                                          |