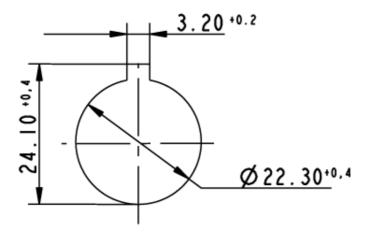

## Panel cut-out to IEC 60947-5-1

## 1.30.090.081/0000

| General information                             |                                          |
|-------------------------------------------------|------------------------------------------|
| Form of lens                                    | flat lens                                |
| Color of lens                                   | black                                    |
| Form of collar                                  | round                                    |
| Color of collar                                 | black                                    |
| Dimensions                                      |                                          |
| Collar dimensions                               | ø 28 mm                                  |
| Overall height                                  | 1.9 mm                                   |
| Mounting depth with contact block               | 50 mm                                    |
| Key grid                                        | 30 x 30 mm                               |
| Mounting hole                                   | ø 22.3 mm                                |
| Mounting note                                   | Ø 22.3 IIIII                             |
| Mechanical design                               |                                          |
| Mounting                                        | ring nut                                 |
| Contact function                                | je nach Schaltelement                    |
| Illumination                                    | ring illumination                        |
| Mechanical characteristics                      |                                          |
| Robustness max.                                 | 100 N                                    |
|                                                 |                                          |
| Other specifications                            |                                          |
| Operating life (operations)                     | 2,000,000 cycle                          |
| Degree of protection from front side            | IP65 (DIN EN 60529)                      |
| Operation temperature min.                      | -25 °C                                   |
| Ambient temp. operating max. without lamp / LED | +70 °C                                   |
| Ambient temp. operating max. with lamp /LED     | +55 °C                                   |
| Storage temperature min.                        | -40 °C                                   |
| Storage temperature max.                        | +85 °C                                   |
| Environmental restistance                       | acc. to IEC 60068-2-14, -30, -33 and -78 |
| ROHS compliant                                  | yes                                      |
| REACH compliant                                 | yes                                      |
|                                                 |                                          |