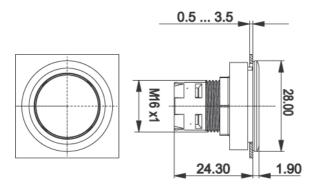

## 1.30.090.081/0000

| General information                             |                                          |
|-------------------------------------------------|------------------------------------------|
| Form of lens                                    | flat lens                                |
| Color of lens                                   | black                                    |
| Form of collar                                  | round                                    |
| Color of collar                                 | black                                    |
| Dimensions                                      |                                          |
| Collar dimensions                               | ø 28 mm                                  |
| Overall height                                  | 1.9 mm                                   |
| Mounting depth with contact block               | 50 mm                                    |
| Key grid                                        | 30 x 30 mm                               |
| Mounting hole                                   | ø 22.3 mm                                |
| Mounting note                                   | Ø 22.3 IIIII                             |
| Mechanical design                               |                                          |
| Mounting                                        | ring nut                                 |
| Contact function                                | je nach Schaltelement                    |
| Illumination                                    | ring illumination                        |
| Mechanical characteristics                      |                                          |
| Robustness max.                                 | 100 N                                    |
|                                                 |                                          |
| Other specifications                            |                                          |
| Operating life (operations)                     | 2,000,000 cycle                          |
| Degree of protection from front side            | IP65 (DIN EN 60529)                      |
| Operation temperature min.                      | -25 °C                                   |
| Ambient temp. operating max. without lamp / LED | +70 °C                                   |
| Ambient temp. operating max. with lamp /LED     | +55 °C                                   |
| Storage temperature min.                        | -40 °C                                   |
| Storage temperature max.                        | +85 °C                                   |
| Environmental restistance                       | acc. to IEC 60068-2-14, -30, -33 and -78 |
| ROHS compliant                                  | yes                                      |
| REACH compliant                                 | yes                                      |
|                                                 |                                          |