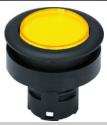

## RAFIX 16 F - Pushbutton, illuminated, flush lens

## 1.30.090.081/0000

| General information                             |                                          |
|-------------------------------------------------|------------------------------------------|
| Form of lens                                    | flat lens                                |
| Color of lens                                   | black                                    |
| Form of collar                                  | round                                    |
| Color of collar                                 | black                                    |
| Dimensions                                      |                                          |
| Collar dimensions                               | ø 28 mm                                  |
| Overall height                                  | 1.9 mm                                   |
| Mounting depth with contact block               | 50 mm                                    |
| Key grid                                        | 30 x 30 mm                               |
| Mounting hole                                   | ø 22.3 mm                                |
| Mounting note                                   | Ø 22.3 IIIII                             |
| Mechanical design                               |                                          |
| Mounting                                        | ring nut                                 |
| Contact function                                | je nach Schaltelement                    |
| Illumination                                    | ring illumination                        |
| Mechanical characteristics                      |                                          |
| Robustness max.                                 | 100 N                                    |
|                                                 |                                          |
| Other specifications                            |                                          |
| Operating life (operations)                     | 2,000,000 cycle                          |
| Degree of protection from front side            | IP65 (DIN EN 60529)                      |
| Operation temperature min.                      | -25 °C                                   |
| Ambient temp. operating max. without lamp / LED | +70 °C                                   |
| Ambient temp. operating max. with lamp /LED     | +55 °C                                   |
| Storage temperature min.                        | -40 °C                                   |
| Storage temperature max.                        | +85 °C                                   |
| Environmental restistance                       | acc. to IEC 60068-2-14, -30, -33 and -78 |
| ROHS compliant                                  | yes                                      |
| REACH compliant                                 | yes                                      |
|                                                 |                                          |