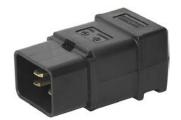

## IEC Plug I, Cord Connector (Rewireable), Straight

Rewireable connector

Example with assembled cable

## Description

- Cord Connectors (Rewireable) :
- Screw-on mounting
- 1 Function
- Appliance Inlet , Pin temperature 70 °C , Protection class I
- Wire accomodation: Nordamerica 16/3 SJ to 12/3 SJ (.275" to .475" cable diameter), International (HAR cord) 3x1.5mm<sup>2</sup> bis 3x2.5mm<sup>2</sup> (8-12mm cable diameter)