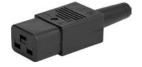

## IEC Plug I, Cord Connector (Rewireable), Straight

Rewireable connector

Example with assembled cable

## Description

- Cord Connectors (Rewireable) :
- Screw-on mounting
- 1 Function
- Appliance Inlet , Pin temperature 70 °C , Protection class I
- Wire accomodation: Nordamerica 16/3 SJ to 12/3 SJ (.275" to .475" cable diameter), International (HAR cord) 3x1.5mm<sup>2</sup> bis 3x2.5mm<sup>2</sup> (8-12mm cable diameter)