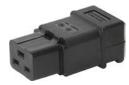

## IEC Plug I, Cord Connector (Rewireable), Straight

Rewireable connector

Example with assembled cable

## Description

- Cord Connectors (Rewireable) :
- Screw-on mounting
- 1 Function
- Appliance Inlet , Pin temperature 70 °C , Protection class I
- Wire accomodation: Nordamerica 16/3 SJ to 12/3 SJ (.275" to .475" cable diameter), International (HAR cord) 3x1.5mm<sup>2</sup> bis 3x2.5mm<sup>2</sup> (8-12mm cable diameter)