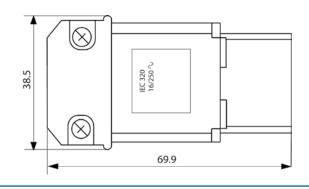

# **Dimensions** [mm]

# All Variants

| Color | Recommended cable diameter | Max. wire size | L = Length of cable guard | Order Number |
|-------|----------------------------|----------------|---------------------------|--------------|
| black | 12 mm                      | 3 x 12 AWG     | -                         | 4300.0922    |