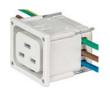

## IEC Plug I, Cord Connector (Rewireable), Straight

Rewireable connector

Example with assembled cable

## Description

- Cord Connectors (Rewireable) :
- Screw-on mounting
- 1 Function
- Appliance Inlet , Pin temperature 70 °C , Protection class I
- Wire accomodation: Nordamerica 16/3 SJ to 12/3 SJ (.275" to .475" cable diameter), International (HAR cord) 3x1.5mm<sup>2</sup> bis 3x2.5mm<sup>2</sup> (8-12mm cable diameter)