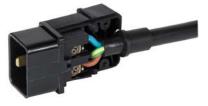

## IEC Plug I, Cord Connector (Rewireable), Straight

Rewireable connector

Example with assembled cable

## Description

- Cord Connectors (Rewireable) :
- Screw-on mounting
- 1 Function
- Appliance Inlet , Pin temperature 70 °C , Protection class I
- Wire accomodation: Nordamerica 16/3 SJ to 12/3 SJ (.275" to .475" cable diameter), International (HAR cord) 3x1.5mm<sup>2</sup> bis 3x2.5mm<sup>2</sup> (8-12mm cable diameter)