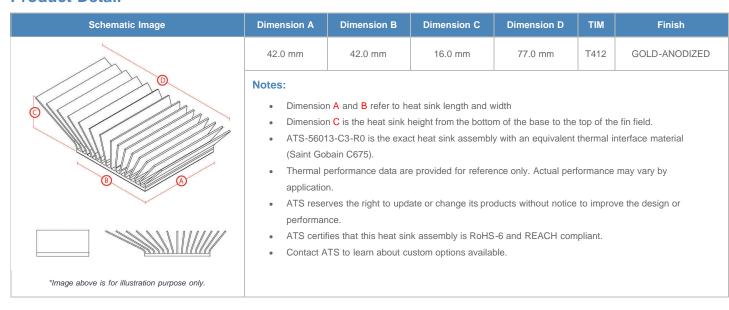

**

| AIR VELOCITY       |               | @200 LFM<br>1.0 M/S | @300 LFM<br>1.5 M/S | @400 LFM<br>2.0 M/S | @500 LFM<br>2.5 M/S | @600 LFM<br>3.0 M/S | @700 LFM<br>3.5 M/S | @800 LFM<br>4.0 M/S |
|--------------------|---------------|---------------------|---------------------|---------------------|---------------------|---------------------|---------------------|---------------------|
| THERMAL RESISTANCE | Unducted Flow | 2.20 °C/W           | 1.80 °C/W           | 1.40 °C/W           | 1.20 °C/W           | 1.10 °C/W           | 0.96 °C/W           | 0.87 °C/W           |
|                    | Ducted Flow   | 1.20                | n/a                 | n/a                 | n/a                 | n/a                 | n/a                 | n/a                 |

## **Product Detail**