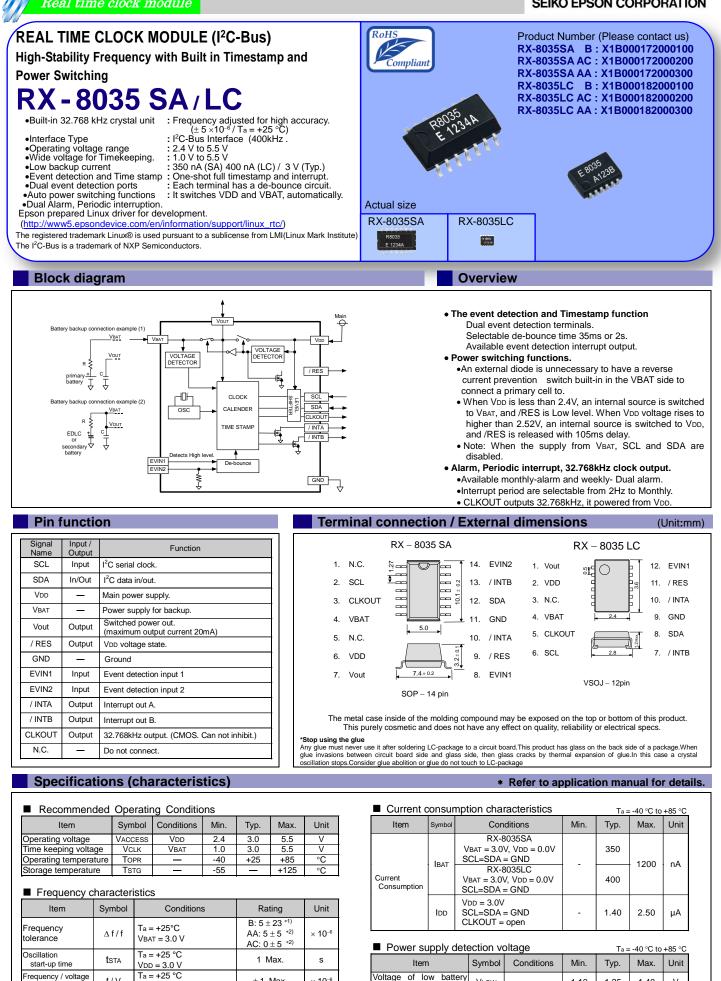

#### SEIKO EPSON CORPORATION



Voltage of low battery

Power switching voltage

voltage

(VDD to VBAT)

VLOW

VD2B

.

+25 °C

1.10

2.328

1.25

2.40

1.40

2,472

V

V

Equivalent to ±1 minute of monthly deviation (excluding offset.)

VDD = 2.4 V to 5.5 V

±1 Max.

× 10<sup>-6</sup>

\*2) Equivalent to ±13 seconds of monthly deviation (excluding offset.)

f/V

requency / voltage

characteristics

# PROMOTION OF ENVIRONMENTAL MANAGEMENT SYSTEM CONFORMING TO INTERNATIONAL STANDARDS

At Seiko Epson, all environmental initiatives operate under the Plan-Do-Check-Action (PDCA) cycle designed to achieve continuous improvements. The environmental management system (EMS) operates under the ISO 14001 environmental management standard.

All of our major manufacturing and non-manufacturing sites, in Japan and overseas, complete