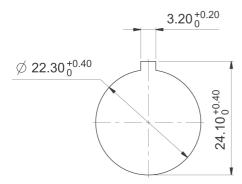

| +80 °C                                       |
| Operating life                       | 1,000,000 momentary / 500,000 latching cycle |
| B10                                  | 1,300,000 momentary / 650,000 latching cycle |
| Degree of protection from front side | IP65 (DIN EN 60529)                          |
| Environmental restistance            | acc. to IEC 60068-2-14, -30, -33 and -78     |
| Salt spray                           | IEC 600 68-2-11                              |
| ROHS compliant                       | yes                                          |
| REACH compliant                      | yes                                          |
| •                                    |                                              |



## Panel cut-out to IEC 60947-5-1