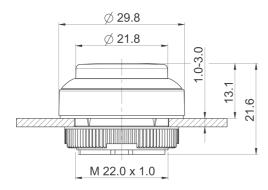

## 1.30.270.211/2407

| General information                  |                                              |
|--------------------------------------|----------------------------------------------|
| Form of lens                         | protruding lens                              |
| Color of lens                        | translucent yellow                           |
| Color of front ring                  | slate-grey                                   |
| Form of collar                       | round                                        |
| Dimensions                           |                                              |
| Dimensions of collar                 | ø 29.8 mm                                    |
| Overall height                       | 12.9 mm                                      |
| Mounting depth                       | PCB 9.2 mm, QC 27 mm                         |
| Mounting hole                        | 22.3 mm                                      |
| Key grid                             | 30 x 30 mm                                   |
| Diameter of collar                   | 29.8 mm                                      |
|                                      |                                              |
| Mechanical design                    |                                              |
| Mounting                             | ring nut                                     |
| Contact function                     | latching                                     |
| Illuminability                       | yes                                          |
| Torque for nut ring                  | 1.2 Nm                                       |
| Mechanical characteristics           |                                              |
| Operating travel                     | 4 mm                                         |
| Robustness max.                      | 100 N                                        |
| Other specifications                 |                                              |
| Ambient temp. operating min.         | -25 °C                                       |
| Ambient temp. operating max.         | +70 °C                                       |
| Storage temperature min.             | -40 °C                                       |
| Storage temperature max.             | +80 °C                                       |
| Operating life                       | 1,000,000 momentary / 500,000 latching cycle |
| B10                                  | 1,300,000 momentary / 650,000 latching cycle |
| Degree of protection from front side | IP65 (DIN EN 60529)                          |
| Environmental restistance            | acc. to IEC 60068-2-14, -30, -33 and -78     |
| Salt spray                           | IEC 600 68-2-11                              |
| ROHS compliant                       | yes                                          |
| REACH compliant                      | yes                                          |
| •                                    |                                              |