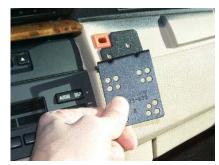

### HARDWARE INCLUDED:

(2)#8x3.4" Tek Screw [2B]

clips that need to be released. Set panel aside.

STEP #1: With hook tool pull off wood grain panel on passenger side over glove box and below air bag, by gently prying at either corner. There are (3)

STEP #2: Align InDash Mount with far left clip slot on dash located to the right of the radio housing. InDash mount will rest on th dash with notch lined up below and on the right side of slot.

STEP #3: Drill (2) holes and install InDash Mount with screws provided. Replace wood grain panel. Install phone holder.