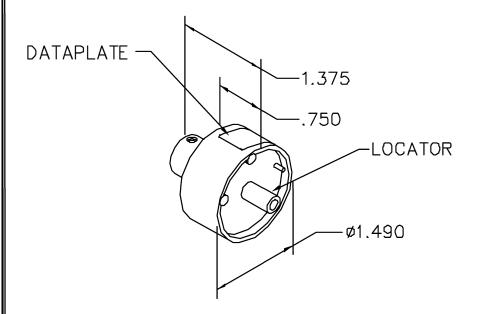

## DATAPLATE

| LOCATOR    |               |  |  |  |
|------------|---------------|--|--|--|
| HOLE       | ADDITIONAL    |  |  |  |
| DIMENSIONS | FEATURES      |  |  |  |
| ø.101      | ∟ ø.242       |  |  |  |
|            | <i>▼.</i> 617 |  |  |  |

TITLE

SINGLE POSITION HEAD ENVELOPE DRAWING

WHERE USED:

| MUEK    | L USED: |           |      |      |
|---------|---------|-----------|------|------|
| SIZE    | SCALE   |           | HEET | OF , |
| A       | NTS     | TP870-ENV | 1    | 1_   |
| POSTING |         | DWG, NO.  |      | REV. |
|         |         | TP870-ENV |      | 1    |