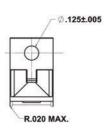

## Free Standing Connector Mounted Card Guides

Secure connection, rugged support of 0.062" thick PCB's when space is limited. P/N BR27D is die cast of zinc alloy#3 (ASTM B240-06). Other sizes are 6063 T5 aluminum alloy. All sizes include HD55 hardware kit to attach connector to board. Connector not included (See Page 70). All sold as a pair and are fully RoHS compliant.