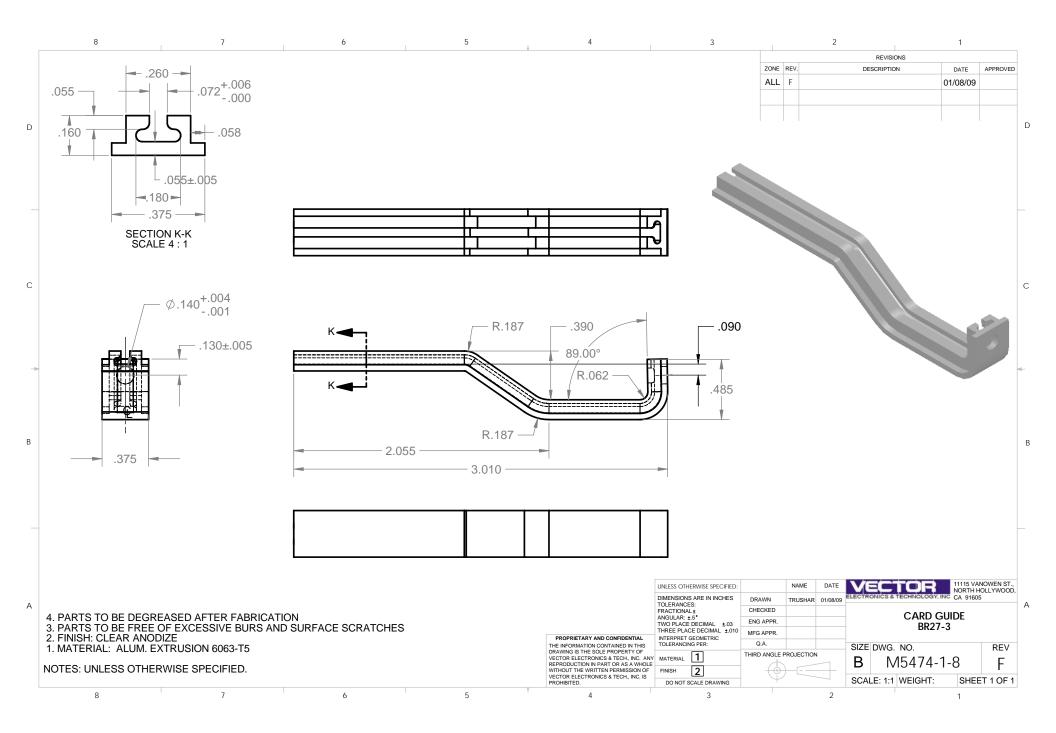

## Free Standing Connector Mounted Card Guides

Secure connection, rugged support of 0.062" thick PCB's when space is limited. P/N BR27D is die cast of zinc alloy#3 (ASTM B240-06). Other sizes are 6063 T5 aluminum alloy. All sizes include HD55 hardware kit to attach connector to board. Connector not included (See Page 70). All sold as a pair and are fully RoHS compliant.

| Part No. | Use With<br>Connector | For Use With                              | Material      |
|----------|-----------------------|-------------------------------------------|---------------|
| BR27D    |                       | 4.5"W (3677, 3682 & 3662 series), Page 57 | Zinc #3       |
|          | R636-1, R636-2        | 4.5"W (3719 series), Page 58              | Al Alloy 6063 |
| BR27-3   | R630                  | 2.73"W (3797 series), Page 56             | Al Alloy 6063 |
| BR27-5   | R656-1, R656-2        | 4.5"W (4610 series), Page 63              | Al Alloy 6063 |