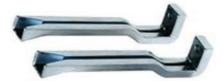

## Free Standing Connector Mounted Card Guides

Secure connection, rugged support of 0.062" thick PCB's when space is limited. P/N BR27D is die cast of zinc alloy#3 (ASTM B240-06). Other sizes are 6063 T5 aluminum alloy. All sizes include HD55 hardware kit to attach connector to board. Connector not included (See Page 70). All sold as a pair and are fully RoHS compliant.