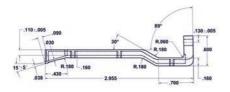

## Free Standing Connector Mounted Card Guides

Secure connection, rugged support of 0.062" thick PCB's when space is limited. P/N BR27D is die cast of zinc alloy#3 (ASTM B240-06). Other sizes are 6063 T5 aluminum alloy. All sizes include HD55 hardware kit to attach connector to board. Connector not included (See Page 70). All sold as a pair and are fully RoHS compliant.