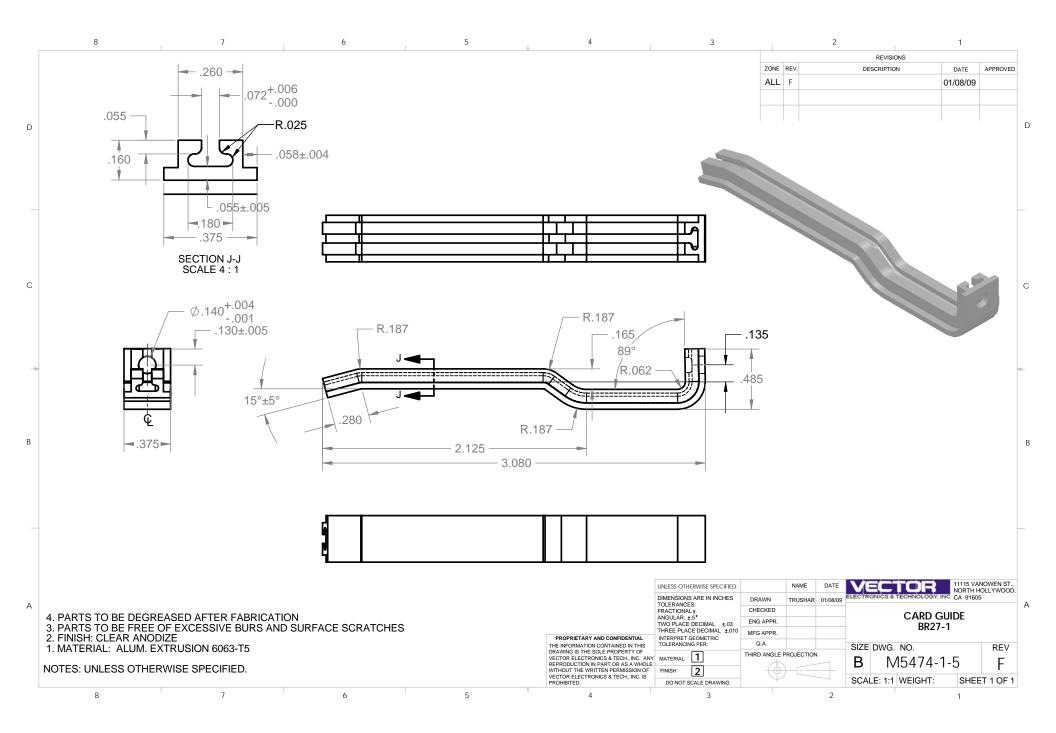

## Free Standing Connector Mounted Card Guides

Secure connection, rugged support of 0.062" thick PCB's when space is limited. P/N BR27D is die cast of zinc alloy#3 (ASTM B240-06). Other sizes are 6063 T5 aluminum alloy. All sizes include HD55 hardware kit to attach connector to board. Connector not included (See Page 70). All sold as a pair and are fully RoHS compliant.

| Part No. | Use With<br>Connector | For Use With                              | Material      |
|----------|-----------------------|-------------------------------------------|---------------|
| BR27D    |                       | 4.5"W (3677, 3682 & 3662 series), Page 57 | Zinc #3       |
|          | R636-1, R636-2        | 4.5"W (3719 series), Page 58              | Al Alloy 6063 |
| BR27-3   | R630                  | 2.73"W (3797 series), Page 56             | Al Alloy 6063 |
| BR27-5   | R656-1, R656-2        | 4.5"W (4610 series), Page 63              | Al Alloy 6063 |