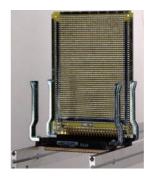

## Free Standing Connector Mounted Card Guides

Secure connection, rugged support of 0.062" thick PCB's when space is limited. P/N BR27D is die cast of zinc alloy#3 (ASTM B240-06). Other sizes are 6063 T5 aluminum alloy. All sizes include HD55 hardware kit to attach connector to board. Connector not included (See Page 70). All sold as a pair and are fully RoHS compliant.

BR27D Zinc die-cast model shown

EIA