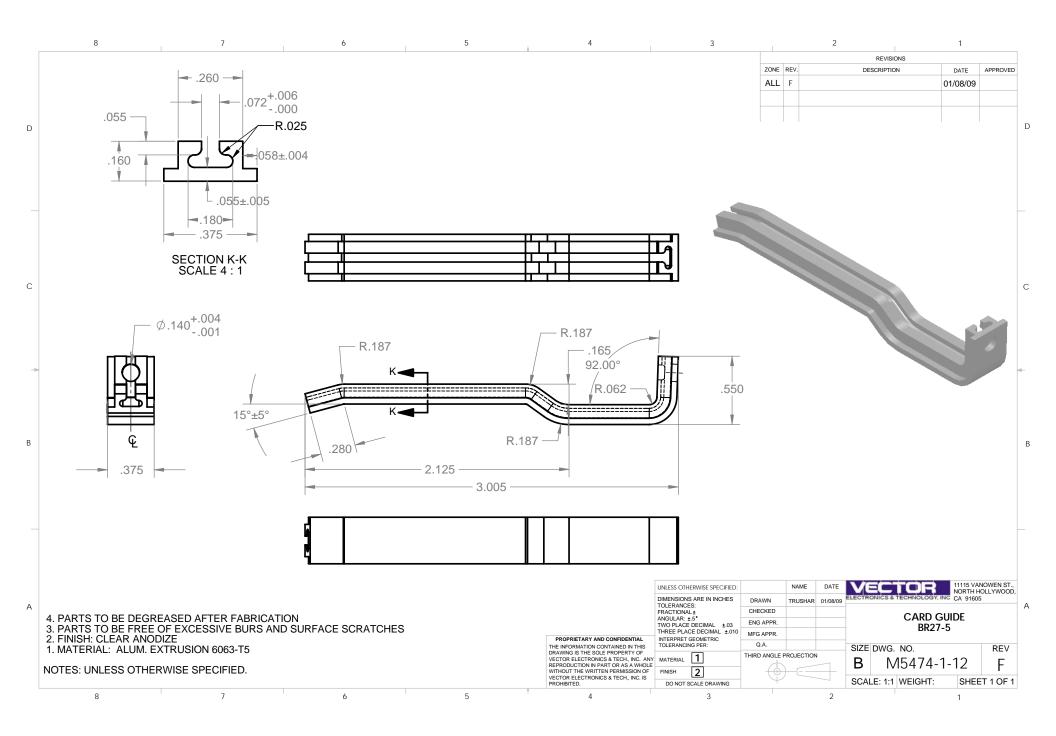

## Free Standing Connector Mounted Card Guides

Secure connection, rugged support of 0.062" thick PCB's when space is limited. P/N BR27D is die cast of zinc alloy#3 (ASTM B240-06). Other sizes are 6063 T5 aluminum alloy. All sizes include HD55 hardware kit to attach connector to board. Connector not included (See Page 70). All sold as a pair and are fully RoHS compliant.

| Part No. | Use With<br>Connector | For Use With                              | Material      |
|----------|-----------------------|-------------------------------------------|---------------|
| BR27D    |                       | 4.5"W (3677, 3682 & 3662 series), Page 57 | Zinc #3       |
|          | R636-1, R636-2        | 4.5"W (3719 series), Page 58              | Al Alloy 6063 |
| BR27-3   | R630                  | 2.73"W (3797 series), Page 56             | Al Alloy 6063 |
| BR27-5   | R656-1, R656-2        | 4.5"W (4610 series), Page 63              | Al Alloy 6063 |