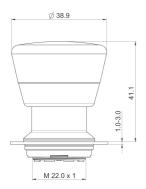

## RAFIX 22 FSR - Emergency stop pushbutton, metal mushroom (aluminium anodized), illuminated 1.30.283.111/0300

| General information                  |                                          |
|--------------------------------------|------------------------------------------|
| Form of lens                         | conical mushroom form                    |
| Color of lens                        | red                                      |
| Form of collar                       | round                                    |
|                                      |                                          |
| Dimensions                           |                                          |
| Mushroom Diameter                    | 37.5 mm                                  |
| Overall height                       | 41.1 mm                                  |
| Mounting hole                        | 22.3 mm                                  |
| Key grid                             | 40 x 40 mm                               |
| Mechanical design                    |                                          |
| Mounting                             | Metal threaded rings                     |
| Contact function                     | latching                                 |
| Reset                                | by pulling                               |
| Illuminability                       | yes, window white                        |
| Torque for nut ring                  | 1.2 Nm                                   |
| Mechanical characteristics           |                                          |
| Robustness max.                      | 100 N                                    |
| Other specifications                 |                                          |
| Degree of protection from front side | IP65 (DIN EN 60529)                      |
| Ambient temp. operating min.         | -40 °C                                   |
| · · · ·                              | -40 ℃<br>+85 ℃                           |
| Ambient temp. operating max.         |                                          |
| Storage temperature min.             | -40 °C                                   |
| Storage temperature max.             | +85 °C                                   |
| Environmental restistance            | acc. to IEC 60068-2-14, -30, -33 and -78 |
| Salt spray                           | IEC 600 68-2-11                          |
| ROHS compliant                       | yes                                      |
| REACH compliant                      | yes                                      |