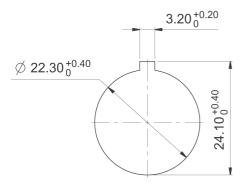

## Panel cut-out to IEC 60947-5-1

Technical data are approximate and intended solely for general orientation in the selection of a product. Subject to modifications and errors. Images and other graphics may only be similar. For more information, refer to www.rafi.de chapter Imprint / Data Protection.