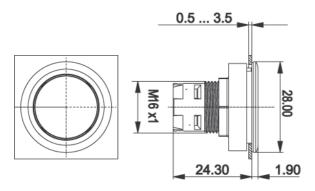

## 1.30.090.261/0600

| General information                         |                                          |
|---------------------------------------------|------------------------------------------|
| Form of lens                                | flat lens                                |
| Color of lens                               | opaque blue                              |
| Form of collar                              | round                                    |
| Color of collar                             | black                                    |
| <b>N</b>                                    |                                          |
| Dimensions                                  | 20                                       |
| Collar dimensions                           | ø 28 mm                                  |
| Overall height                              | 1.9 mm                                   |
| Mounting depth with contact block           | 50 mm                                    |
| Key grid                                    | 30 x 30 mm                               |
| Mounting hole                               | ø 22.3 mm                                |
| Mechanical design                           |                                          |
| Mounting                                    | ring nut                                 |
| Contact function                            | ie nach Schaltelement                    |
| Illumination                                |                                          |
| iliumination                                | no                                       |
| Mechanical characteristics                  |                                          |
| Robustness max.                             | 100 N                                    |
|                                             |                                          |
| Electrical characteristics                  |                                          |
| Protection class                            | <u>II</u>                                |
| Other specifications                        |                                          |
| Operating life (operations)                 | 2,000,000 cycle                          |
| Degree of protection from front side        | IP65 (DIN EN 60529)                      |
| Operation temperature min.                  | -25 °C                                   |
| Ambient temp. operating max. without lamp / |                                          |
| LED                                         | +70 °C                                   |
| Ambient temp. operating max. with lamp /LED | +55 °C                                   |
| Storage temperature min.                    | -40 °C                                   |
| Storage temperature max.                    | +85 °C                                   |
| Environmental restistance                   | acc. to IEC 60068-2-14, -30, -33 and -78 |
| ROHS compliant                              | yes                                      |
| REACH compliant                             | yes                                      |
|                                             |                                          |