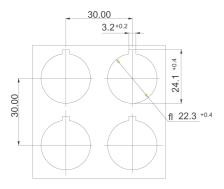

## 1.30.090.261/0600

| General information                         |                                          |
|---------------------------------------------|------------------------------------------|
| Form of lens                                | flat lens                                |
| Color of lens                               | opaque blue                              |
| Form of collar                              | round                                    |
| Color of collar                             | black                                    |
| <b>N</b>                                    |                                          |
| Dimensions                                  | 20                                       |
| Collar dimensions                           | ø 28 mm                                  |
| Overall height                              | 1.9 mm                                   |
| Mounting depth with contact block           | 50 mm                                    |
| Key grid                                    | 30 x 30 mm                               |
| Mounting hole                               | ø 22.3 mm                                |
| Mechanical design                           |                                          |
| Mounting                                    | ring nut                                 |
| Contact function                            | ie nach Schaltelement                    |
| Illumination                                |                                          |
| iliumination                                | no                                       |
| Mechanical characteristics                  |                                          |
| Robustness max.                             | 100 N                                    |
|                                             |                                          |
| Electrical characteristics                  |                                          |
| Protection class                            | <u>II</u>                                |
| Other specifications                        |                                          |
| Operating life (operations)                 | 2,000,000 cycle                          |
| Degree of protection from front side        | IP65 (DIN EN 60529)                      |
| Operation temperature min.                  | -25 °C                                   |
| Ambient temp. operating max. without lamp / |                                          |
| LED                                         | +70 °C                                   |
| Ambient temp. operating max. with lamp /LED | +55 °C                                   |
| Storage temperature min.                    | -40 °C                                   |
| Storage temperature max.                    | +85 °C                                   |
| Environmental restistance                   | acc. to IEC 60068-2-14, -30, -33 and -78 |
| ROHS compliant                              | yes                                      |
| REACH compliant                             | yes                                      |
|                                             |                                          |