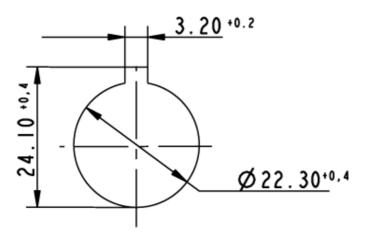

|
| LED                                         | +70 °C                                   |
| Ambient temp. operating max. with lamp /LED | +55 °C                                   |
| Storage temperature min.                    | -40 °C                                   |
| Storage temperature max.                    | +85 °C                                   |
| Environmental restistance                   | acc. to IEC 60068-2-14, -30, -33 and -78 |
| ROHS compliant                              | yes                                      |
| REACH compliant                             | yes                                      |
|                                             |                                          |



## Panel cut-out to IEC 60947-5-1