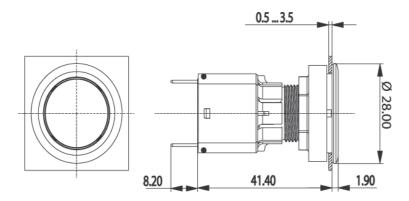

## 1.30.090.261/0600

| General information                         |                                          |
|---------------------------------------------|------------------------------------------|
| Form of lens                                | flat lens                                |
| Color of lens                               | opaque blue                              |
| Form of collar                              | round                                    |
| Color of collar                             | black                                    |
| <b>N</b>                                    |                                          |
| Dimensions                                  | 20                                       |
| Collar dimensions                           | ø 28 mm                                  |
| Overall height                              | 1.9 mm                                   |
| Mounting depth with contact block           | 50 mm                                    |
| Key grid                                    | 30 x 30 mm                               |
| Mounting hole                               | ø 22.3 mm                                |
| Mechanical design                           |                                          |
| Mounting                                    | ring nut                                 |
| Contact function                            | ie nach Schaltelement                    |
| Illumination                                |                                          |
| iliumination                                | no                                       |
| Mechanical characteristics                  |                                          |
| Robustness max.                             | 100 N                                    |
|                                             |                                          |
| Electrical characteristics                  |                                          |
| Protection class                            | <u>II</u>                                |
| Other specifications                        |                                          |
| Operating life (operations)                 | 2,000,000 cycle                          |
| Degree of protection from front side        | IP65 (DIN EN 60529)                      |
| Operation temperature min.                  | -25 °C                                   |
| Ambient temp. operating max. without lamp / |                                          |
| LED                                         | +70 °C                                   |
| Ambient temp. operating max. with lamp /LED | +55 °C                                   |
| Storage temperature min.                    | -40 °C                                   |
| Storage temperature max.                    | +85 °C                                   |
| Environmental restistance                   | acc. to IEC 60068-2-14, -30, -33 and -78 |
| ROHS compliant                              | yes                                      |
| REACH compliant                             | yes                                      |
|                                             |                                          |