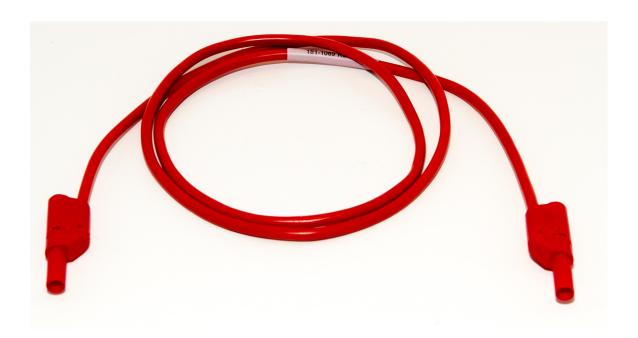

## AI-000464-@

(Stackable, Fixed Shroud 4mm Banana Plugs)

- The AI-000464 has Banana plugs that are rear stackable and have high force cage springs that produce a minimum of 5 lbs pullout force.
- Constructed with 10 AWG, 1064 strand 56/08x19X, tinned copper with highly flexible, 0.197" (5mm) diameter silicone jacket wire.
  - o Wire length of 79" (2m)
- Rating: Hands free testing to 600V, 45 Amps
- Color: The "@" in the model number represents color. Available colors:
  -0 Black, -2 Red, -4 Yellow, -5 Green, -6 Blue, -9 White
- Wrap Label with part number placed 8" (20cm) from one end.
- RoHS 2 Compliant