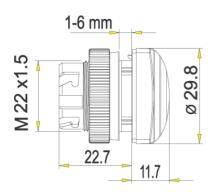

## RAFIX 22 QR - Pushbutton with protective cap, flush lens, round collar 1.30.240.005/1308

| General information                             |                                                                 |
|-------------------------------------------------|-----------------------------------------------------------------|
| Form of lens                                    | flat lens                                                       |
| Color of lens                                   | transparent red                                                 |
| Color of front ring                             | silver-grey                                                     |
| Form of collar                                  | round                                                           |
| Dimensions                                      |                                                                 |
| Mounting depth with contact block without cable | 56.4 mm                                                         |
| Mounting hole                                   | ø 22.3 mm                                                       |
| Mounting grid                                   | 50 x 30 mm                                                      |
| Mechanical design                               |                                                                 |
| Mounting                                        | ring nut                                                        |
| Contact function                                | momentary                                                       |
| Illumination                                    | yes                                                             |
| Mechanical characteristics                      |                                                                 |
| Operating travel                                | 4 mm                                                            |
| Operating force max.                            | approx. 5 N for 1 switching element                             |
| Robustness max.                                 | 100 N                                                           |
| Other specifications                            |                                                                 |
| Operating life (operations)                     | 1,000,000 momentary cycle                                       |
| Degree of protection from front side            | IP65 (DIN EN 60529); IP69K (ISO 20653), water temp. 23 °C ±3 °C |
| Ambient temp. operating min.                    | -25 °C                                                          |
| Ambient temp. operating max.                    | +70 °C                                                          |
| Storage temperature min.                        | -40 °C                                                          |
| Storage temperature max.                        | +80 °C                                                          |
| Environmental restistance                       | acc. to IEC 60068-2-14, -30, -33 and -78                        |
| ROHS compliant                                  | yes                                                             |
| REACH compliant                                 | yes                                                             |