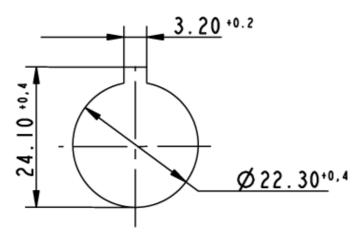

|
| Ambient temp. operating max.                    | +70 °C                                                          |
| Storage temperature min.                        | -40 °C                                                          |
| Storage temperature max.                        | +80 °C                                                          |
| Environmental restistance                       | acc. to IEC 60068-2-14, -30, -33 and -78                        |
| ROHS compliant                                  | yes                                                             |
| REACH compliant                                 | yes                                                             |



Panel cut-out to IEC 60947-5-1