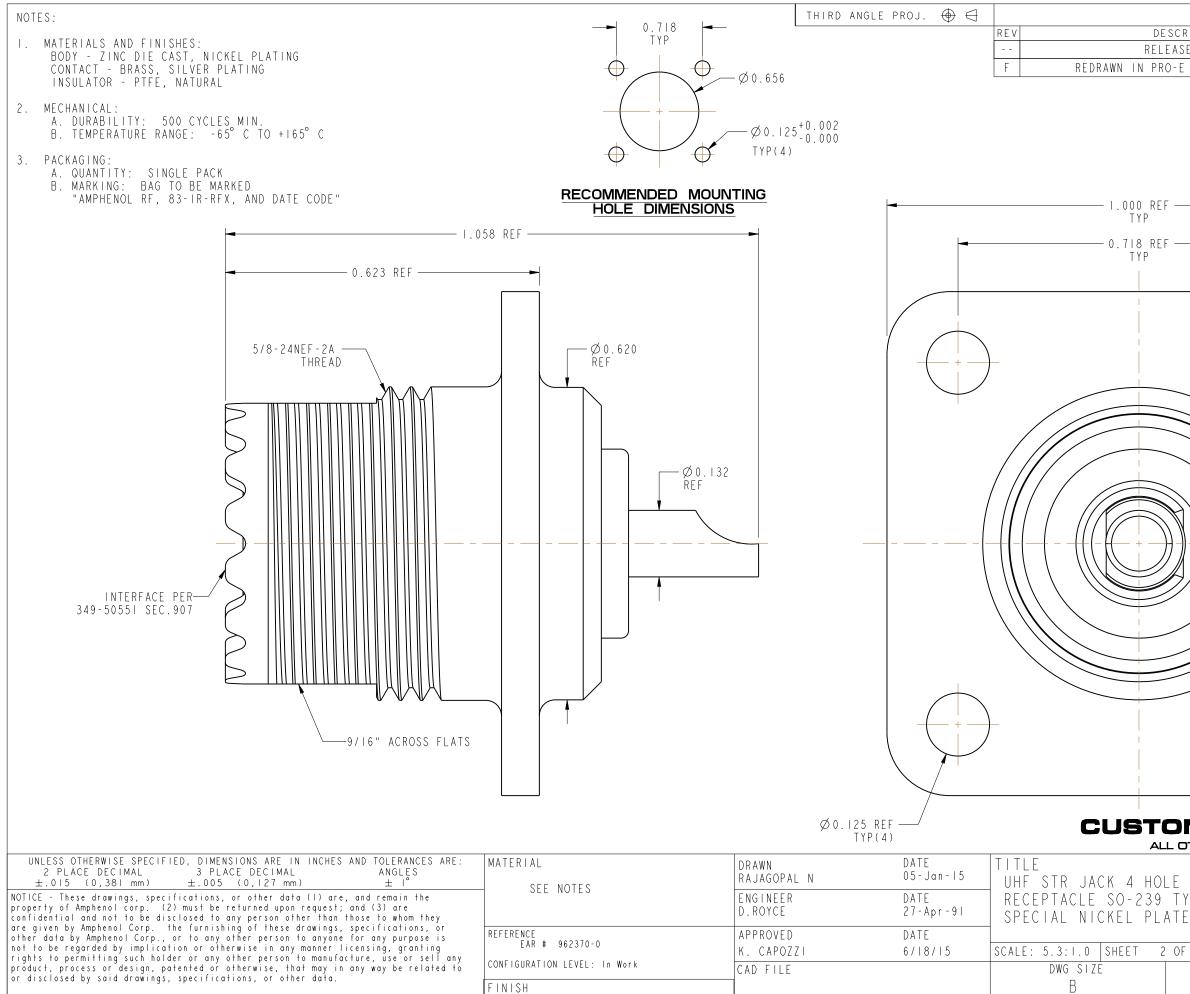

|                                                                | VISIONS              |            | 1                                             |               |
|----------------------------------------------------------------|----------------------|------------|-----------------------------------------------|---------------|
| RIPTION<br>E TO MFG                                            |                      | DATE<br>   | ECO<br>                                       | A P P R<br>   |
| E TO MEG                                                       | FFT ADDED            | 6/18/15    | 50333                                         | NR            |
|                                                                |                      | 0/10/10    | $\widehat{}$                                  |               |
|                                                                |                      |            | $\left( \begin{array}{c} \end{array} \right)$ |               |
|                                                                |                      | æ          | and the second                                | 0))           |
|                                                                |                      | 8 Te       | 81111111                                      | العر          |
|                                                                |                      | \$ F       | 111111 <i>S</i> E                             |               |
|                                                                |                      | E C        |                                               |               |
|                                                                |                      |            |                                               | 0             |
|                                                                |                      |            |                                               | $\mathcal{I}$ |
|                                                                |                      | S          | CALE I.2                                      | 250           |
|                                                                |                      |            | ONEL T.L                                      |               |
|                                                                |                      |            |                                               |               |
|                                                                |                      | $\searrow$ |                                               |               |
|                                                                |                      | $\lambda$  |                                               |               |
|                                                                |                      |            |                                               |               |
|                                                                |                      |            |                                               |               |
|                                                                |                      |            |                                               |               |
| $\sim$                                                         | '                    |            |                                               |               |
| $\mathcal{N}_{\prime}$                                         | $\backslash$         |            |                                               |               |
| / / /                                                          | $\langle \rangle$    |            |                                               |               |
| //                                                             |                      |            |                                               |               |
| $\langle \langle \rangle \rangle \langle \eta \rangle \rangle$ |                      |            |                                               |               |
| $  \rangle \rangle \rangle$                                    |                      |            |                                               |               |
|                                                                |                      |            |                                               |               |
|                                                                |                      |            |                                               |               |
|                                                                |                      |            |                                               |               |
|                                                                | // /                 |            |                                               |               |
| / / /                                                          |                      |            |                                               |               |
|                                                                |                      |            |                                               |               |
| //                                                             | ·                    |            |                                               |               |
|                                                                | $\perp$              |            |                                               |               |
|                                                                |                      |            |                                               |               |
|                                                                |                      |            |                                               |               |
|                                                                |                      | )          |                                               |               |
|                                                                | $\top$               | /          |                                               |               |
|                                                                |                      |            |                                               |               |
|                                                                | <b></b>              |            |                                               |               |
| MER                                                            | OUTLIN               |            |                                               | NG            |
| DTHER SHE                                                      | ETS ARE FOR INT      |            |                                               |               |
| FLANGE                                                         | Amphenol RF          |            |                                               |               |
| YРЕ                                                            | www.amphenolrf.com   |            |                                               |               |
| E D                                                            |                      |            |                                               |               |
| - 2                                                            | DRAWING NO.83-IR-RFX |            |                                               |               |
| REV                                                            | ITEM NO.83-IR-RFX    |            |                                               |               |
| F                                                              | PART NO.83-I         | R - R F X  |                                               |               |
|                                                                |                      |            |                                               |               |