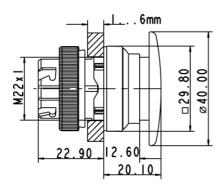

## RAFIX 22 QR - Mushroom-headed pushbutton 40 mm, illuminated, square collar, momentary 1.30.246.051/0308

| General information                  |                                          |
|--------------------------------------|------------------------------------------|
| Actuator                             | mushroom                                 |
| Color of mushroom                    | opaque red/transparent red               |
| Color of front ring                  | plastic silver-gray                      |
| Form of collar                       | square                                   |
| Dimensions                           |                                          |
| Dimensions                           | 20.0 1/20.0 1000                         |
| Dimensions of collar                 | 29.8 x 29.8 mm                           |
| Overall height                       | 20.1 mm                                  |
| Mounting depth                       | 56.4 mm                                  |
| Mounting hole                        | ø 22.3 mm                                |
| Mounting grid                        | 50 x 30 mm                               |
| Mechanical design                    |                                          |
| Mounting                             | ring nut                                 |
| Contact function                     | momentary                                |
| Illuminability                       | yes                                      |
|                                      |                                          |
| Mechanical characteristics           |                                          |
| Operating force max.                 | approx. 5 N for 1 switching element      |
| Robustness max.                      | 100 N                                    |
| Electrical characteristics           |                                          |
| Protection class                     |                                          |
| Protection class                     | <u>-</u>                                 |
| Other specifications                 |                                          |
| Operating life (operations)          | 1,000,000 cycle                          |
| Degree of protection from front side | IP65 (DIN EN 60529)                      |
| Ambient temp. operating min.         | -25 °C                                   |
| Ambient temp. operating max.         | +70 °C                                   |
| Storage temperature min.             | -40 °C                                   |
| Storage temperature max.             | +80 °C                                   |
| Environmental restistance            | acc. to IEC 60068-2-14, -30, -33 and -78 |
| ROHS compliant                       | yes                                      |
| REACH compliant                      | yes                                      |
|                                      |                                          |