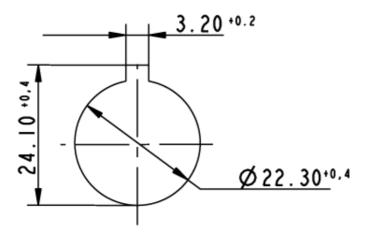

|
| Degree of protection from front side | IP65 (DIN EN 60529)                      |
| Ambient temp. operating min.         | -25 °C                                   |
| Ambient temp. operating max.         | +70 °C                                   |
| Storage temperature min.             | -40 °C                                   |
| Storage temperature max.             | +80 °C                                   |
| Environmental restistance            | acc. to IEC 60068-2-14, -30, -33 and -78 |
| ROHS compliant                       | yes                                      |
| REACH compliant                      | yes                                      |
|                                      |                                          |



Panel cut-out to IEC 60947-5-1