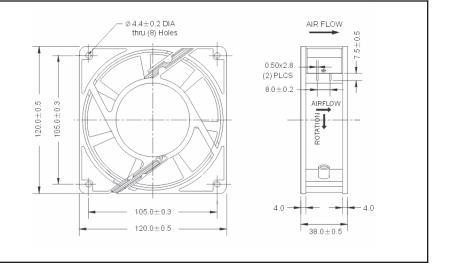

## OA4715 'Challenger Series'

## AC Fan - 115V, 230V 120x38mm (4.7"x 1.5")

| Frame                 | Diecast Aluminum                                   | On a retire a Tame a return                            |             | 0.40 |              |                          |   |      |       |
|-----------------------|----------------------------------------------------|--------------------------------------------------------|-------------|------|--------------|--------------------------|---|------|-------|
| Impeller              | PBT, UL94V-0 plastic                               | Operating Temperature Ball Bearing -10C ~ +70C         | <u> </u>    | 0.35 |              |                          |   |      |       |
| Connection            | Terminals                                          | Storage Temp<br>-20C ~ +80C                            | e ("H2O)    | 0.30 |              |                          |   |      |       |
| Motor                 | AC shaded pole, impedance protected                | Life Expectancy Ball Bearing 60,000 hours (L10 at 40C) | ic Pressure | 0.20 | $\downarrow$ |                          |   |      |       |
| Bearing System        | Dual ball                                          | Weight: ~1.2 lbs.                                      | Static      | 0.10 | $\top$       |                          |   |      |       |
| Insulation Resistance | >100M ohm between lead-<br>wire and frame (500VDC) |                                                        |             | 0.05 | 1            |                          |   |      |       |
| Dielectric Strength   | 1 min at 1500 VAC, 50/60Hz                         | m4                                                     |             | 0    |              | 40 6<br>f <b>low (</b> 0 | - | 0 10 | 0 120 |