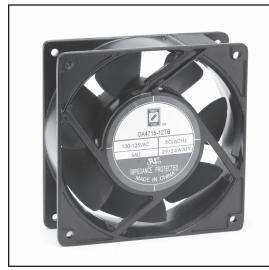

## OA4715 'Challenger Series'

## AC Fan - 115V, 230V 120x38mm (4.7"x 1.5")

| Frame                 | Diecast Aluminum                                   | On a retire a Tame a return                            |             | 0.40 |              |                          |   |      |       |
|-----------------------|----------------------------------------------------|--------------------------------------------------------|-------------|------|--------------|--------------------------|---|------|-------|
| Impeller              | PBT, UL94V-0 plastic                               | Operating Temperature Ball Bearing -10C ~ +70C         | <u> </u>    | 0.35 |              |                          |   |      |       |
| Connection            | Terminals                                          | Storage Temp<br>-20C ~ +80C                            | e ("H2O)    | 0.30 |              |                          |   |      |       |
| Motor                 | AC shaded pole, impedance protected                | Life Expectancy Ball Bearing 60,000 hours (L10 at 40C) | ic Pressure | 0.20 | $\downarrow$ |                          |   |      |       |
| Bearing System        | Dual ball                                          | Weight: ~1.2 lbs.                                      | Static      | 0.10 | $\top$       |                          |   |      |       |
| Insulation Resistance | >100M ohm between lead-<br>wire and frame (500VDC) |                                                        |             | 0.05 | 1            |                          |   |      |       |
| Dielectric Strength   | 1 min at 1500 VAC, 50/60Hz                         | m4                                                     |             | 0    |              | 40 6<br>f <b>low (</b> 0 | - | 0 10 | 0 120 |

| Part Number          | OA4715-12TB            | OA4715-23TB            |  |  |  |
|----------------------|------------------------|------------------------|--|--|--|
| Nominal Voltage      | 115 VAC                | 230 VAC                |  |  |  |
| Nominal Current      | 0.30 A                 | 0.20 A                 |  |  |  |
| Rated Power          | 24 W (60Hz)            | 24 W (60Hz)            |  |  |  |
| Rated Speed (RPM)    | 3000                   | 3000                   |  |  |  |
| Airflow (CFM)        | 110                    | 110                    |  |  |  |
| Noise Level (dB)     | 44                     | 44                     |  |  |  |
| Max. Static Pressure | 0.37" H <sub>2</sub> O | 0.37" H <sub>2</sub> O |  |  |  |