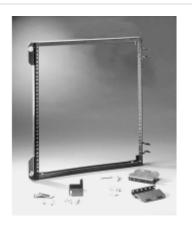

## Mounting Rack Rail Swing Frame S2CSWF Series

For use with the Series 2000 Enclosures

- Available in 19" and 24" widths.
- Variable depth feature allows front to rear adjustment.
- Installs with either left or right hinging.
- · Mounts onto Rail Support Kits (not included).
- · Clip nuts required for mounting to punched rails.
- Finished in textured black.

|          |                   |                   | Pa    | Panel  |       |       |  |
|----------|-------------------|-------------------|-------|--------|-------|-------|--|
| Part No. | Fits Console Unit | Fits Console Size | Width | Height | Α     | В     |  |
| 2CSFT19  | Turrets/Terminal  | 24,36,48,60       | 19"   | 8U     | 15.75 | 19.28 |  |
| 2CSFT24  | Turrets/Terminal  | 36,48,60          | 24"   | 8U     | 15.75 | 24.28 |  |
| 2CSFB19  | Bases             | 24,36,48,60       | 19"   | 12U    | 22.09 | 19.28 |  |
| 2CSFB24  | Bases             | 36,48,60          | 24"   | 12U    | 22.09 | 24.28 |  |