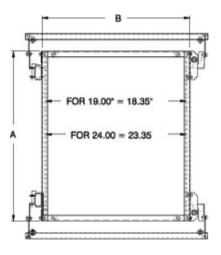

|          |                   |                   | Pa    | Panel  |       |       |  |
|----------|-------------------|-------------------|-------|--------|-------|-------|--|
| Part No. | Fits Console Unit | Fits Console Size | Width | Height | Α     | В     |  |
| 2CSFT19  | Turrets/Terminal  | 24,36,48,60       | 19"   | 8U     | 15.75 | 19.28 |  |
| 2CSFT24  | Turrets/Terminal  | 36,48,60          | 24"   | 8U     | 15.75 | 24.28 |  |
| 2CSFB19  | Bases             | 24,36,48,60       | 19"   | 12U    | 22.09 | 19.28 |  |
| 2CSFB24  | Bases             | 36,48,60          | 24"   | 12U    | 22.09 | 24.28 |  |