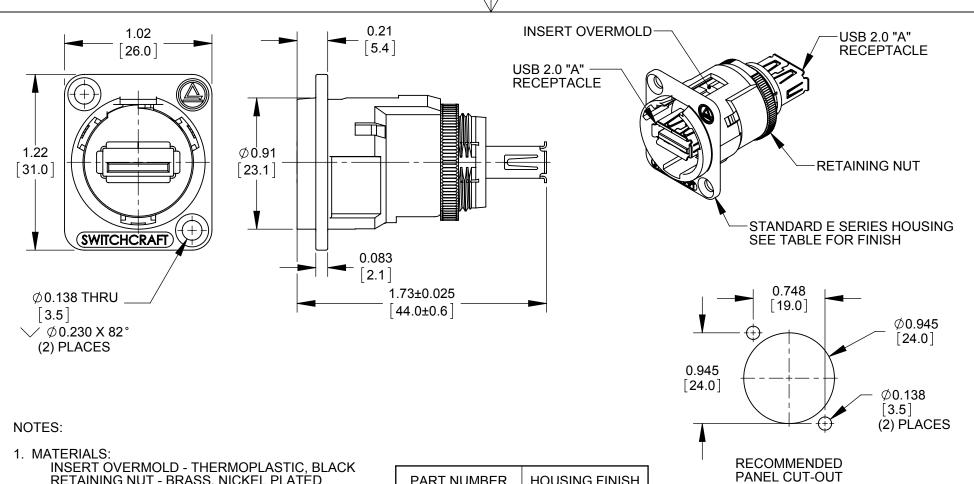

RETAINING NUT - BRASS, NICKEL PLATED HOUSING - ZINC ALLOY

2. THIS PRODUCT IS RoHS COMPLIANT.

| PART NUMBER | HOUSING FINISH |  |  |  |  |  |
|-------------|----------------|--|--|--|--|--|
| EHUSBAAX    | NICKEL         |  |  |  |  |  |
| EHUSBAABX   | BLACK CHROME   |  |  |  |  |  |