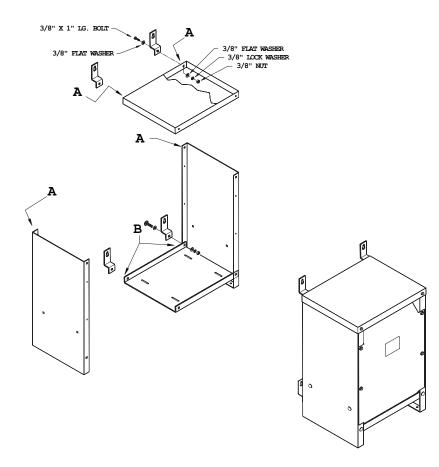

### Installation Instructions

1. Remove (2) sheet metal screws from top cover (rear) at position A. Re-Drill existing holes at positon A on top cover and postion A on each side panel to accommodate 3/8" bolts.

2. Replace top cover and then remove rear panel to gain access to interior. Secure top cover to side panel with 3/8" bolts and hardware as shown.

3. At position B, remove 3/8" hardware on (1) side only and install mounting bracket with existing hardware as shown. Repeat procedure on other side. When complete, replace rear panel. Unit is now ready for wall mounting.