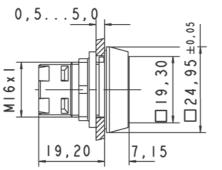

## 1.30.070.501/0000

| square                                   |
|------------------------------------------|
|                                          |
|                                          |
| 25 mm                                    |
| 7.15 mm                                  |
| 44.7 mm                                  |
| 16.2 mm                                  |
| 25 x 25 mm                               |
|                                          |
| ring nut, max. 1.2 Nm                    |
| according to contact block               |
| according to contact block               |
|                                          |
| 3 mm                                     |
| 100 N                                    |
|                                          |
| 2,000,000 cycle                          |
| IP65 (DIN EN 60529)                      |
| -25 °C                                   |
| +70 °C                                   |
| +55 °C                                   |
| -40 °C                                   |
| +85 °C                                   |
| acc. to IEC 60068-2-14, -30, -33 and -78 |
|                                          |
| yes                                      |
|                                          |