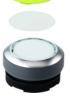

## 1.30.270.931/2200

| General information                  |                                              |
|--------------------------------------|----------------------------------------------|
| Form of lens                         | flat lens                                    |
| Color of front ring                  | silver metallic                              |
| Form of collar                       | round                                        |
| D                                    |                                              |
| Dimensions                           | •                                            |
| Dimensions of collar                 | ø 29.8 mm                                    |
| Overall height                       | 9.85 mm                                      |
| Mounting depth                       | PCB 9.2 mm, QC 27 mm                         |
| Mounting hole                        | 22.3 mm                                      |
| Key grid                             | 30 x 30 mm                                   |
| Mechanical design                    |                                              |
| Mounting                             | ring nut                                     |
| Contact function                     | latching                                     |
| Illuminability                       | yes                                          |
| Torque for nut ring                  | 1.2 Nm                                       |
|                                      |                                              |
| Mechanical characteristics           |                                              |
| Operating travel                     | 4 mm                                         |
| Robustness max.                      | 100 N                                        |
| Other specifications                 |                                              |
| Ambient temp. operating min.         | -25 °C                                       |
| Ambient temp. operating max.         | +70 °C                                       |
| Storage temperature min.             | -40 °C                                       |
| Storage temperature max.             | +80 °C                                       |
| Operating life                       | 1,000,000 momentary / 500,000 latching cycle |
| B10                                  | 1,300,000 momentary / 650,000 latching cycle |
| Degree of protection from front side | IP65 (DIN EN 60529)                          |
| Environmental restistance            | acc. to IEC 60068-2-14, -30, -33 and -78     |
| Salt spray                           | IEC 600 68-2-11                              |
| ROHS compliant                       | yes                                          |
| REACH compliant                      | yes                                          |
|                                      |                                              |