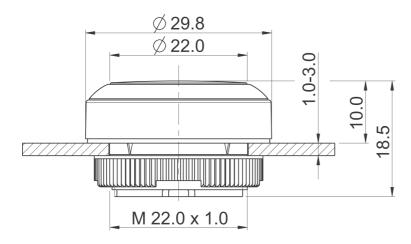

## 1.30.270.931/2200

| General information                  |                                              |
|--------------------------------------|----------------------------------------------|
| Form of lens                         | flat lens                                    |
| Color of front ring                  | silver metallic                              |
| Form of collar                       | round                                        |
| D                                    |                                              |
| Dimensions                           | •                                            |
| Dimensions of collar                 | ø 29.8 mm                                    |
| Overall height                       | 9.85 mm                                      |
| Mounting depth                       | PCB 9.2 mm, QC 27 mm                         |
| Mounting hole                        | 22.3 mm                                      |
| Key grid                             | 30 x 30 mm                                   |
| Mechanical design                    |                                              |
| Mounting                             | ring nut                                     |
| Contact function                     | latching                                     |
| Illuminability                       | yes                                          |
| Torque for nut ring                  | 1.2 Nm                                       |
|                                      |                                              |
| Mechanical characteristics           |                                              |
| Operating travel                     | 4 mm                                         |
| Robustness max.                      | 100 N                                        |
| Other specifications                 |                                              |
| Ambient temp. operating min.         | -25 °C                                       |
| Ambient temp. operating max.         | +70 °C                                       |
| Storage temperature min.             | -40 °C                                       |
| Storage temperature max.             | +80 °C                                       |
| Operating life                       | 1,000,000 momentary / 500,000 latching cycle |
| B10                                  | 1,300,000 momentary / 650,000 latching cycle |
| Degree of protection from front side | IP65 (DIN EN 60529)                          |
| Environmental restistance            | acc. to IEC 60068-2-14, -30, -33 and -78     |
| Salt spray                           | IEC 600 68-2-11                              |
| ROHS compliant                       | yes                                          |
| REACH compliant                      | yes                                          |
|                                      |                                              |