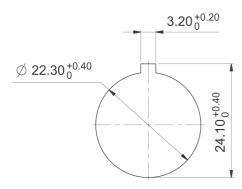

| +80 °C                                       |
| Operating life                       | 1,000,000 momentary / 500,000 latching cycle |
| B10                                  | 1,300,000 momentary / 650,000 latching cycle |
| Degree of protection from front side | IP65 (DIN EN 60529)                          |
| Environmental restistance            | acc. to IEC 60068-2-14, -30, -33 and -78     |
| Salt spray                           | IEC 600 68-2-11                              |
| ROHS compliant                       | yes                                          |
| REACH compliant                      | yes                                          |
|                                      |                                              |



## Panel cut-out to IEC 60947-5-1