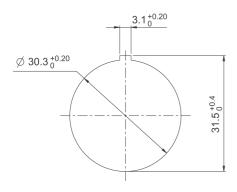

## 1.30.290.031/2300

| General information                  |                                              |
|--------------------------------------|----------------------------------------------|
| Form of lens                         | flush                                        |
| Color of lens                        | translucent red                              |
| Front ring                           | stainless steel                              |
| Form of collar                       | round                                        |
| Dimensions                           |                                              |
| Dimensions of collar                 | ø 34.5 mm                                    |
| Overall height                       | 3.45 mm                                      |
| Mounting hole                        | 30.3 mm                                      |
| Key grid                             | min. 35 x 35 mm                              |
|                                      |                                              |
| Mechanical design                    |                                              |
| Mounting                             | threaded ring + adapter                      |
| Contact function                     | latching                                     |
| Illuminability                       | yes                                          |
| Torque for nut ring                  | <u>1.2 Nm</u>                                |
| Mechanical characteristics           |                                              |
| Operating travel                     | 4 mm                                         |
| Robustness max.                      | 100 N                                        |
| Other specifications                 |                                              |
| Ambient temp. operating min.         | -25 °C                                       |
| Ambient temp. operating max.         | +70 °C                                       |
| Storage temperature min.             | -40 °C                                       |
| Storage temperature max.             | +80 °C                                       |
| Operating life                       | 1,000,000 momentary / 500,000 latching cycle |
| B10                                  | 1,300,000 momentary / 650,000 latching cycle |
| Degree of protection from front side | IP65 (DIN EN 60529)                          |
| Environmental restistance            | acc. to IEC 60068-2-14, -30, -33 and -78     |
| Salt spray                           | IEC 600 68-2-11                              |
| carceptay                            |                                              |
| ROHS compliant                       | yes                                          |