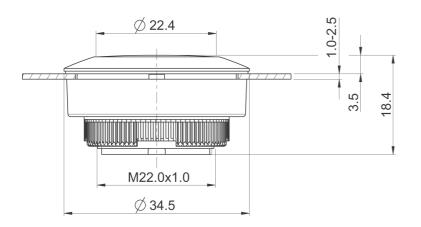

## 1.30.290.031/2300

| General information                  |                                              |
|--------------------------------------|----------------------------------------------|
| Form of lens                         | flush                                        |
| Color of lens                        | translucent red                              |
| Front ring                           | stainless steel                              |
| Form of collar                       | round                                        |
| Dimensions                           |                                              |
| Dimensions of collar                 | ø 34.5 mm                                    |
| Overall height                       | 3.45 mm                                      |
| Mounting hole                        | 30.3 mm                                      |
| Key grid                             | min. 35 x 35 mm                              |
|                                      |                                              |
| Mechanical design                    |                                              |
| Mounting                             | threaded ring + adapter                      |
| Contact function                     | latching                                     |
| Illuminability                       | yes                                          |
| Torque for nut ring                  | <u>1.2 Nm</u>                                |
| Mechanical characteristics           |                                              |
| Operating travel                     | 4 mm                                         |
| Robustness max.                      | 100 N                                        |
| Other specifications                 |                                              |
| Ambient temp. operating min.         | -25 °C                                       |
| Ambient temp. operating max.         | +70 °C                                       |
| Storage temperature min.             | -40 °C                                       |
| Storage temperature max.             | +80 °C                                       |
| Operating life                       | 1,000,000 momentary / 500,000 latching cycle |
| B10                                  | 1,300,000 momentary / 650,000 latching cycle |
| Degree of protection from front side | IP65 (DIN EN 60529)                          |
| Environmental restistance            | acc. to IEC 60068-2-14, -30, -33 and -78     |
| Salt spray                           | IEC 600 68-2-11                              |
| carceptay                            |                                              |
| ROHS compliant                       | yes                                          |