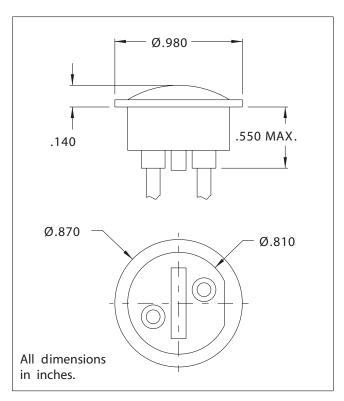

## **Description and Features**

Mounting: Supplied with speednut SN2089. Mounting hole pattern on page SP2.

Wire Leads: No. 22 AWG (105°C) 4.40/4.80 long, stripped .430/.570

Lens: Polycarbonate

Bezel: White nylon.