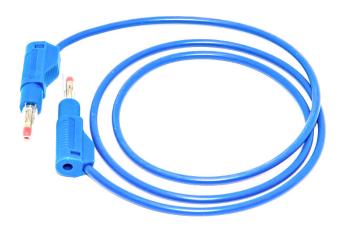

## BU-P4911B-XX-\*

(Stackable, Retractable Banana Test Lead 18 AWG)

- Stackable, retractable banana plugs fit all standard 4mm banana jacks.
- Built-in banana jack accepts unshrouded or retractable 4mm banana plugs
- Clear retractable banana sheath provides electrical protection when cable is not mounted.
- Cable is 18 AWG with a highly flexible silicone jacket. Length is designated in inches by the "XX" in the part number.
  - Standard lengths are: 12", 24", 36", and 60"
- Ratings: Hands free testing to 1000V, 600V Cat II, 20 Amps.
- Colors: Designated by "\*" in the part number: Std. Colors are:
  - -0 black, -2 red, -4 Yellow, -5 Green, -6 Blue, -8 Gray, -9 White
- RoHS Compliant