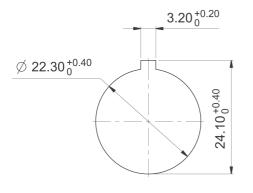

| -40 °C                                       |
| Storage temperature max.             |                                              |
| Operating life                       | 1,000,000 momentary / 500,000 latching cycle |
| B10                                  | 1,300,000 momentary / 650,000 latching cycle |
| Degree of protection from front side | IP65 (DIN EN 60529)                          |
| Environmental restistance            | acc. to IEC 60068-2-14, -30, -33 and -78     |
| Salt spray                           | IEC 600 68-2-11                              |
| ROHS compliant                       | yes                                          |
| REACH compliant                      | yes                                          |



Panel cut-out to IEC 60947-5-1