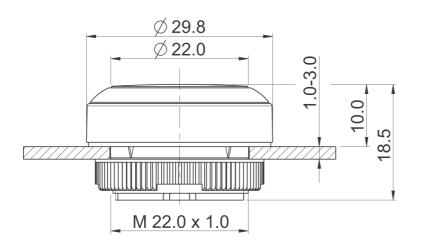

## RAFIX 22 FS<sup>+</sup> - Pushbutton, illuminated, flush lens, round collar, metal front ring, latching 1.30.270.031/2600

| General information                  |                                              |
|--------------------------------------|----------------------------------------------|
| Form of lens                         | flat lens                                    |
| Color of lens                        | translucent blue                             |
| Color of front ring                  | silver metallic                              |
| Form of collar                       | round                                        |
| Dimensions                           |                                              |
| Dimensions of collar                 | ø 29.8 mm                                    |
| Overall height                       | 9.85 mm                                      |
| Mounting depth                       | PCB 9.2 mm, QC 27 mm                         |
| Mounting hole                        | 22.3 mm                                      |
| Key grid                             | 30 x 30 mm                                   |
| Diameter of collar                   | 29.8 mm                                      |
|                                      |                                              |
| Mechanical design                    |                                              |
| Mounting                             | ring nut                                     |
| Contact function                     | latching                                     |
| Illuminability                       | yes                                          |
| Torque for nut ring                  | 1.2 Nm                                       |
| Mechanical characteristics           |                                              |
| Operating travel                     | 4 mm                                         |
| Robustness max.                      | 100 N                                        |
| Other specifications                 |                                              |
| Ambient temp. operating min.         | -25 °C                                       |
| Ambient temp. operating max.         | +70 °C                                       |
| Storage temperature min.             | -40 °C                                       |
| Storage temperature max.             |                                              |
| Operating life                       | 1,000,000 momentary / 500,000 latching cycle |
| B10                                  | 1,300,000 momentary / 650,000 latching cycle |
| Degree of protection from front side | IP65 (DIN EN 60529)                          |
| Environmental restistance            | acc. to IEC 60068-2-14, -30, -33 and -78     |
| Salt spray                           | IEC 600 68-2-11                              |
| ROHS compliant                       | yes                                          |
| REACH compliant                      | yes                                          |