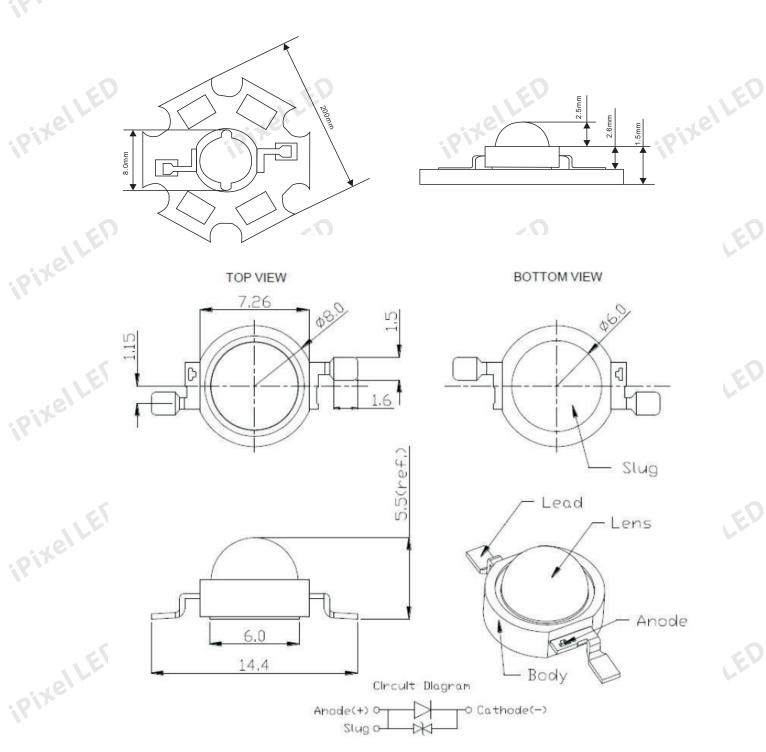

## 3W LED Star

## iPixelLED

iPixelLED

| Electrical/Optical Cha | aracteristics At Ta=25 | ${\mathbb C}$        | ااه   | ED       |         | ااه      |
|------------------------|------------------------|----------------------|-------|----------|---------|----------|
| Part Number            | Emitting Color         | Forward Current (mA) | Power | nm (K)   | Voltage | Luminous |
| SJ-3W-R                | RED                    | 750                  | 3     | 620630   | 2-2.8   | 75105    |
| SJ-3W-Y                | YELLOW                 | 750                  | 3     | 585595   | 2-2.8   | 75105    |
| SJ-3W-B                | BLUE                   | 750                  | 3     | 460470   | 3.2-3.8 | 3060     |
| SJ-3W-G                | GREEN                  | 750                  | 3     | 520530   | 3.2-3.8 | 75105    |
| SJ-3W-CW               | WHITE                  | 750                  | 3     | 60007000 | 3.2-3.8 | 160240   |
| SJ-3W-WW               | WARM WHITE             | 750                  | 3     | 30003300 | 3.2-3.8 | 160200   |
|                        | PIX                    | •                    | PIX   |          | •       | PIX      |