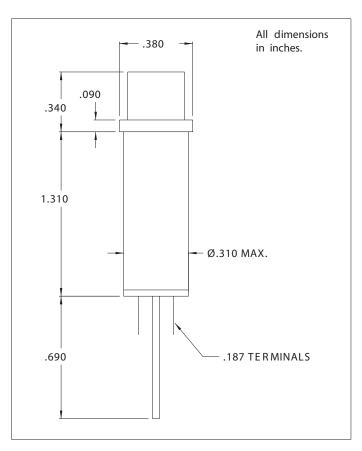

## **Description and Features**

Mounting: Ø.310 MIN., supplied with push-on speednut SN1287.

Terminals: Quick-connect, tinned brass, .187 x .020

Lens: Polycarbonate

Bezel: Polished stainless steel.

Housing: White Nylon