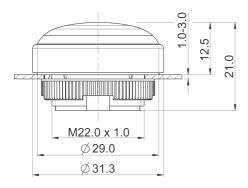

## 1.30.280.001/2301

| General information                  |                                                                                             |
|--------------------------------------|---------------------------------------------------------------------------------------------|
| Form of lens                         | flush                                                                                       |
| Color of lens                        | translucent red                                                                             |
| Color of front ring                  | black                                                                                       |
| Form of collar                       | round                                                                                       |
| Dimensions                           |                                                                                             |
| Dimensions of collar                 | ø 31.3 mm                                                                                   |
| Overall height                       | 12.2 mm                                                                                     |
| Mounting hole                        | 22.3 mm                                                                                     |
| Key grid                             | 35 x 35 mm                                                                                  |
| Mechanical design                    |                                                                                             |
| Mounting                             | ring nut                                                                                    |
| Contact function                     | momentary                                                                                   |
| Illuminability                       | yes                                                                                         |
| Torque for nut ring                  | 1.2 Nm                                                                                      |
| Mechanical characteristics           |                                                                                             |
| Operating travel                     | 4 mm                                                                                        |
| Robustness max.                      | 100 N                                                                                       |
| Other and if actions                 |                                                                                             |
| Other specifications                 | -40 °C                                                                                      |
| Ambient temp. operating min.         | -40 C<br>+85 °C                                                                             |
| Ambient temp. operating max.         |                                                                                             |
| Storage temperature min.             | -40 °C                                                                                      |
| Storage temperature max.             | +85 °C                                                                                      |
| Operating life                       | 1,000,000                                                                                   |
| Degree of protection from front side | IP65 (DIN EN 60529), IP69K (spray distance at water temperature 80 °C / 100 bar min. 25 cm) |
| Environmental restistance            | acc. to IEC 60068-2-14, -30, -33 and -78                                                    |
| Salt spray                           | IEC 600 68-2-11                                                                             |
| ROHS compliant                       | yes                                                                                         |
| REACH compliant                      | yes                                                                                         |