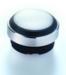

## RAFIX 22 FSR Pushbutton, illuminated, lens translucent red

## 1.30.280.001/2301

| General information                  |                                                                                             |
|--------------------------------------|---------------------------------------------------------------------------------------------|
| Form of lens                         | flush                                                                                       |
| Color of lens                        | translucent red                                                                             |
| Color of front ring                  | black                                                                                       |
| Form of collar                       | round                                                                                       |
| Dimensions                           |                                                                                             |
| Dimensions of collar                 | ø 31.3 mm                                                                                   |
| Overall height                       | 12.2 mm                                                                                     |
| Mounting hole                        | 22.3 mm                                                                                     |
| Key grid                             | 35 x 35 mm                                                                                  |
| Mechanical design                    |                                                                                             |
| Mounting                             | ring nut                                                                                    |
| Contact function                     | momentary                                                                                   |
| Illuminability                       | yes                                                                                         |
| Torque for nut ring                  | 1.2 Nm                                                                                      |
| Mechanical characteristics           |                                                                                             |
| Operating travel                     | 4 mm                                                                                        |
| Robustness max.                      | 100 N                                                                                       |
| Other and if actions                 |                                                                                             |
| Other specifications                 | -40 °C                                                                                      |
| Ambient temp. operating min.         | -40 C<br>+85 °C                                                                             |
| Ambient temp. operating max.         |                                                                                             |
| Storage temperature min.             | -40 °C                                                                                      |
| Storage temperature max.             | +85 °C                                                                                      |
| Operating life                       | 1,000,000                                                                                   |
| Degree of protection from front side | IP65 (DIN EN 60529), IP69K (spray distance at water temperature 80 °C / 100 bar min. 25 cm) |
| Environmental restistance            | acc. to IEC 60068-2-14, -30, -33 and -78                                                    |
| Salt spray                           | IEC 600 68-2-11                                                                             |
| ROHS compliant                       | yes                                                                                         |
| REACH compliant                      | yes                                                                                         |