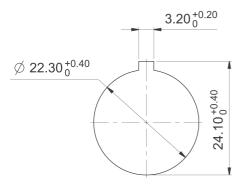

## Panel cut-out to IEC 60947-5-1

## 1.30.280.001/2301

| General information                  |                                                                                             |
|--------------------------------------|---------------------------------------------------------------------------------------------|
| Form of lens                         | flush                                                                                       |
| Color of lens                        | translucent red                                                                             |
| Color of front ring                  | black                                                                                       |
| Form of collar                       | round                                                                                       |
| Dimensions                           |                                                                                             |
| Dimensions of collar                 | ø 31.3 mm                                                                                   |
| Overall height                       | 12.2 mm                                                                                     |
| Mounting hole                        | 22.3 mm                                                                                     |
| Key grid                             | 35 x 35 mm                                                                                  |
| Mechanical design                    |                                                                                             |
| Mounting                             | ring nut                                                                                    |
| Contact function                     | momentary                                                                                   |
| Illuminability                       | yes                                                                                         |
| Torque for nut ring                  | 1.2 Nm                                                                                      |
| Mechanical characteristics           |                                                                                             |
| Operating travel                     | 4 mm                                                                                        |
| Robustness max.                      | 100 N                                                                                       |
| Other and if actions                 |                                                                                             |
| Other specifications                 | -40 °C                                                                                      |
| Ambient temp. operating min.         | -40 C<br>+85 °C                                                                             |
| Ambient temp. operating max.         |                                                                                             |
| Storage temperature min.             | -40 °C                                                                                      |
| Storage temperature max.             | +85 °C                                                                                      |
| Operating life                       | 1,000,000                                                                                   |
| Degree of protection from front side | IP65 (DIN EN 60529), IP69K (spray distance at water temperature 80 °C / 100 bar min. 25 cm) |
| Environmental restistance            | acc. to IEC 60068-2-14, -30, -33 and -78                                                    |
| Salt spray                           | IEC 600 68-2-11                                                                             |
| ROHS compliant                       | yes                                                                                         |
| REACH compliant                      | yes                                                                                         |