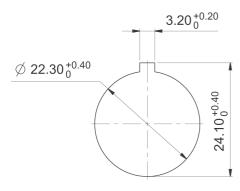

|
| Storage temperature min.             | -40 °C                                                             |
| Storage temperature max.             | +80 °C                                                             |
| Environmental restistance            | acc. to IEC 60068-2-14, -30, -33 and -78                           |
| ESD-strength lock / contact          | 15 kV                                                              |



| ESD-strength key / front panel | 15 kV           |
|--------------------------------|-----------------|
| Salt spray                     | IEC 600 68-2-11 |
| ROHS compliant                 | yes             |
| REACH compliant                | yes             |

## Panel cut-out to IEC 60947-5-1