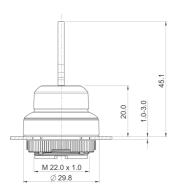

## 1.30.275.321/0700

Other lock variants available on request.

Included: 2 keys.

| General information                  |                                                                    |
|--------------------------------------|--------------------------------------------------------------------|
| Color of front ring                  | slate-grey                                                         |
| Form of collar                       | round                                                              |
| Dimensions                           |                                                                    |
| Dimensions of collar                 | ø 29.8 mm                                                          |
| Overall height                       | 44.1 mm                                                            |
| Mounting depth                       | PCB 9.2 mm, QC 27 mm                                               |
| Mounting hole                        | 22.3 mm                                                            |
| Key grid                             | 30 x 30 mm                                                         |
| Diameter of collar                   | 29.8 mm                                                            |
| Mechanical design                    |                                                                    |
| Mounting                             | ring nut                                                           |
| Contact function                     | latching                                                           |
| Illuminability                       | no                                                                 |
| Wafers                               | 5                                                                  |
| Lock type                            | 001                                                                |
| Main key                             | on request                                                         |
| Rotating angle                       | 1 x 90°, form V                                                    |
| Key removal position                 | 0+1                                                                |
| Torque for nut ring                  | 1.2 Nm                                                             |
| Mechanical characteristics           |                                                                    |
| Torque max.                          | 1.3 Nm                                                             |
| Other specifications                 |                                                                    |
| Operating life                       | 300,000 momentary / 50,000 latching / 30,000 with ke removal cycle |
| B10                                  | 400,000 momentary / 65,000 latching / 40,000 with ke removal cycle |
| Degree of protection from front side | IP65 (DIN EN 60529)                                                |
| Ambient temp. operating min.         | -25 °C                                                             |
| Ambient temp. operating max.         | +70 °C                                                             |
| Storage temperature min.             | -40 °C                                                             |
| Storage temperature max.             | +80 °C                                                             |
| Environmental restistance            | acc. to IEC 60068-2-14, -30, -33 and -78                           |
| ESD-strength lock / contact          | 15 kV                                                              |