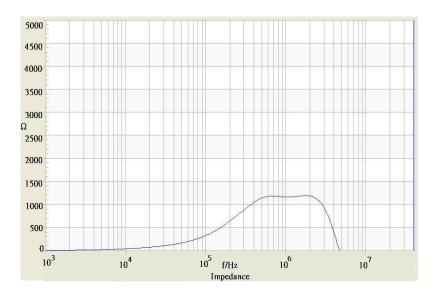

## **Common Mode Choke**

**TCK-017** 

| Order Code                | TCK-017                                 |
|---------------------------|-----------------------------------------|
| Inductance (each winding) | <b>497 μH ±25%</b> (at 100 kHz / 20 mV) |
| Impedance (DCR)           | 100 mΩ max.                             |
| Rated Current             | 1.7 A max.                              |
| Rated Voltage             | 500 VDC max. (between windings)         |
| Operating Temperature     | -40°C to +105°C                         |



## Impedance Curve



## **Outline Dimensions**



| <b>Dimensions</b> [mm] |            |
|------------------------|------------|
| Α                      | 11.5 max.  |
| В                      | 11.5 max.  |
| С                      | 8.8 max.   |
| D                      | 2.5 min.   |
| E                      | 7.62 ±0.2  |
| F                      | 7.62 ±0.2  |
| G                      | ø 0.6 ±0.1 |
|                        |            |

© Copyright 2020 Traco Electronic AG

Specifications can be changed without notice.