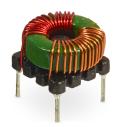

## **Common Mode Choke**

**TCK-017** 

| Order Code                | TCK-017                                 |
|---------------------------|-----------------------------------------|
| Inductance (each winding) | <b>497 μH ±25%</b> (at 100 kHz / 20 mV) |
| Impedance (DCR)           | 100 mΩ max.                             |
| Rated Current             | 1.7 A max.                              |
| Rated Voltage             | 500 VDC max. (between windings)         |
| Operating Temperature     | -40°C to +105°C                         |