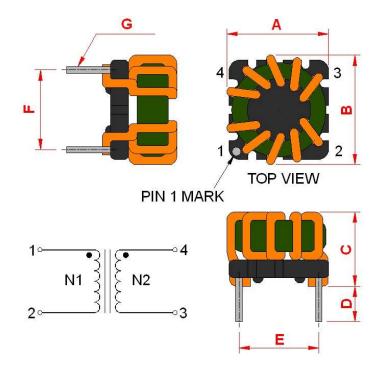

## **Outline Dimensions**

| <b>Dimensions</b> [mm] |            |
|------------------------|------------|
| Α                      | 11.5 max.  |
| В                      | 11.5 max.  |
| С                      | 8.8 max.   |
| D                      | 2.5 min.   |
| E                      | 7.62 ±0.2  |
| F                      | 7.62 ±0.2  |
| G                      | ø 0.6 ±0.1 |
|                        |            |