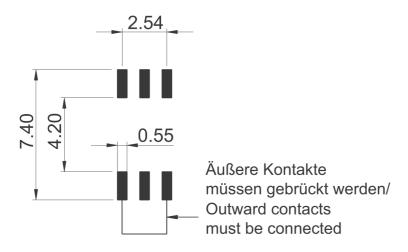

## 1.14.002.101/0000

Packing: tape with 2100 pieces Keycaps see RK 90

Mounting hints:

Special pipette (Siemens Siplace order no.: 348514-02), mounting with collect and place head

Recommendation for screen printing: 150 ?m stencil with 10% reduction of the pad size.