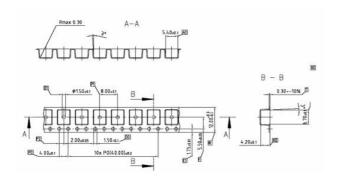

## 1.14.002.101/0000

Packing: tape with 2100 pieces Keycaps see RK 90

Mounting hints:

Special pipette (Siemens Siplace order no.: 348514-02), mounting with collect and place head

Recommendation for screen printing: 150 ?m stencil with 10% reduction of the pad size.