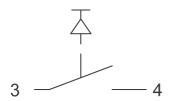

er specifications                   |                              |
| Ambient temp. operating min.           | -40 °C                       |
| Ambient temp. operating max.           | +90 °C                       |
| Resistance to environment              | IEC 60068-2 -14,-30,-33, -78 |
| Operating life (test force)            | 1,000,000 (4 N)              |
| Solder heat resistance / Solderability | DIN EN 60068-2-58            |
| Flammability of materials              | UL 94 V1                     |
| Packing                                | tape and reel à 2100 pieces  |
| r acking                               | tape and reel a 2 100 pieces |



| Produkt type    | X   |
|-----------------|-----|
| ROHS compliant  | yes |
| REACH compliant | yes |



## **SMT Standard**











Schaltzeichen nach IEC 617