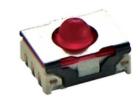

## MICON 5 - Short-travel switch, SMT Standard

## 1.14.002.101/0000

Packing: tape with 2100 pieces Keycaps see RK 90

Mounting hints:

Special pipette (Siemens Siplace order no.: 348514-02), mounting with collect and place head

Recommendation for screen printing: 150 ?m stencil with 10% reduction of the pad size.



| Dimensions                             |                              |
|----------------------------------------|------------------------------|
| Length of housing                      | 6.4 mm                       |
| Width of housing                       | 5.1 mm                       |
| Overall height                         | 3.85 mm                      |
|                                        |                              |
| Mechanical design                      |                              |
| Mounting                               | soldering                    |
| Terminals                              | SMT                          |
| Contact system                         | snap-action contact          |
| Contact arrangement                    | 1 NO