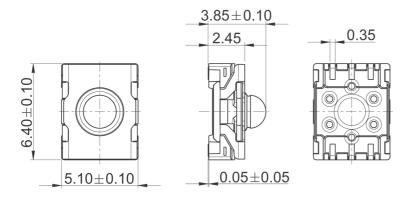

| Dimensions                             |                              |
|----------------------------------------|------------------------------|
| Length of housing                      | 6.4 mm                       |
| Width of housing                       | 5.1 mm                       |
| Overall height                         | 3.85 mm                      |
|                                        |                              |
| Mechanical design                      |                              |
| Mounting                               | soldering                    |
| Terminals                              | SMT                          |
| Contact system                         | snap-action contact          |
| Contact arrangement                    | 1 NO                         |
| Contact materials                      | Au                           |
| Illumination                           | no                           |
| Mechanical characteristics             |                              |
| Operating force F1 (±20%)              | 2.9 N                        |
| Switching travel S2 (±0.15 mm)         | 0.7 mm                       |
|                                        |                              |
| Electrical characteristics             |                              |
| Rated voltage min.                     | 0.02 V                       |
| Rated voltage max.                     | 35 V                         |
| Rated current min.                     | 0.01 mA                      |
| Rated current max.                     | 100 mA                       |
| Rated power max. (ohmic load)          | 1 W                          |
| Contact resistance when new            | ? 100 mΩ                     |
| Rated voltage restistance AC           | 250 V                        |
| Insulation resistance                  | <u>10</u> <sup>9</sup> Ω     |
| Other specifications                   |                              |
| Ambient temp. operating min.           | -40 °C                       |
| Ambient temp. operating max.           | +90 °C                       |
| Resistance to environment              | IEC 60068-2 -14,-30,-33, -78 |
| Operating life (test force)            | 1,000,000 (4 N)              |
| Solder heat resistance / Solderability | DIN EN 60068-2-58            |
| Flammability of materials              | UL 94 V1                     |
| Packing                                | tape and reel à 2100 pieces  |
| r acking                               | tape and reel a 2 100 pieces |