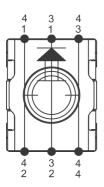

| Dimensions                             |                              |
|----------------------------------------|------------------------------|
| Length of housing                      | 6.4 mm                       |
| Width of housing                       | 5.1 mm                       |
| Overall height                         | 3.85 mm                      |
|                                        |                              |
| Mechanical design                      |                              |
| Mounting                               | soldering                    |
| Terminals                              | SMT                          |
| Contact system                         | snap-action contact          |
| Contact arrangement                    | 1 NO                         |
| Contact materials                      | Au                           |
| Illumination                           | no                           |
| Mechanical characteristics             |                              |
| Operating force F1 (±20%)              | 2.9 N                        |
| Switching travel S2 (±0.15 mm)         | 0.7 mm                       |
|                                        |                              |
| Electrical characteristics             |                              |
| Rated voltage min.                     | 0.02 V                       |
| Rated voltage max.                     | 35 V                         |
| Rated current min.                     | 0.01 mA                      |
| Rated current max.                     | 100 mA                       |
| Rated power max. (ohmic load)          | 1 W                          |
| Contact resistance when new            | ? 100 mΩ                     |
| Rated voltage restistance AC           | 250 V                        |
| Insulation resistance                  | <u>10</u> <sup>9</sup> Ω     |
| Other specifications                   |                              |
| Ambient temp. operating min.           | -40 °C                       |
| Ambient temp. operating max.           | +90 °C                       |
| Resistance to environment              | IEC 60068-2 -14,-30,-33, -78 |
| Operating life (test force)            | 1,000,000 (4 N)              |
| Solder heat resistance / Solderability | DIN EN 60068-2-58            |
| Flammability of materials              | UL 94 V1                     |
| Packing                                | tape and reel à 2100 pieces  |
| r acking                               | tape and reel a 2 100 pieces |