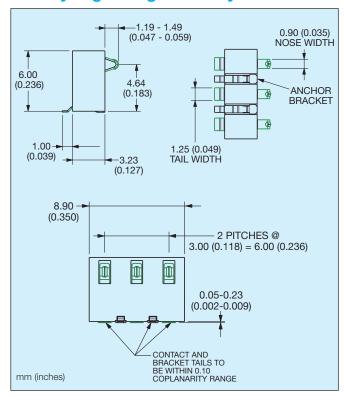

- Mobile phones
- Digital music players
- Hand held terminals
- Data terminals or any other small portable device

002

#### **FEATURES AND BENEFITS**



- · Simple designed spring contact
- End to end stackable for larger pin counts
- Additional contact anchor brackets to added stability on the PCB
- Robust to shock and vibration
- Selectively plated contact area

### **HOW TO ORDER** 9155

00





301



| Code | Description                         |
|------|-------------------------------------|
| 006  | 0.4µm Selective Gold, Pure Tin Tail |
| 800  | 0.8µm Selective Gold, Pure Tin Tail |
|      |                                     |

XXX

## 9155 MOBO®

# 3.0mm Pitch Right Angle Battery Connectors



### 2 Way Right Angle Battery Connector



#### 3 Way Right Angle Battery Connector



#### 4 Way Right Angle Battery Connector



## **5 Way Right Angle Battery Connector**





## 9155 MOBO®

# 3.0mm Pitch Right Angle Battery Connectors



## 2 Way Right Angle Battery Connector PCB Layout



## 4 Way Right Angle Battery Connector PCB Layout



## 3 Way Right Angle Battery Connector PCB Lavout



# 5 Way Right Angle Battery Connector PCB Layout