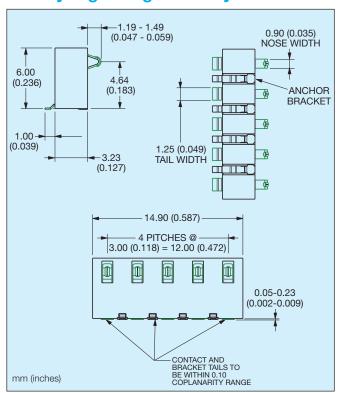

er small portable device

002

#### **FEATURES AND BENEFITS**



- · Simple designed spring contact
- End to end stackable for larger pin counts
- Additional contact anchor brackets to added stability on the PCB
- Robust to shock and vibration
- Selectively plated contact area

### **HOW TO ORDER** 9155

00





301



| Code | Description                         |
|------|-------------------------------------|
| 006  | 0.4µm Selective Gold, Pure Tin Tail |
| 800  | 0.8µm Selective Gold, Pure Tin Tail |
|      |                                     |

XXX

## 9155 MOBO®

# 3.0mm Pitch Right Angle Battery Connectors



### 2 Way Right Angle Battery Connector



#### 3 Way Right Angle Battery Connector



#### 4 Way Right Angle Battery Connector



## **5 Way Right Angle Battery Connector**





## 9155 MOBO®

# 3.0mm Pitch Right Angle Battery Connectors



## 2 Way Right Angle Battery Connector PCB Layout



## 4 Way Right Angle Battery Connector PCB Layout



## 3 Way Right Angle Battery Connector PCB Lavout



# 5 Way Right Angle Battery Connector PCB Layout