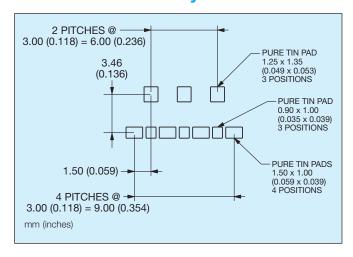

r brackets to added stability on the PCB
- Robust to shock and vibration
- Selectively plated contact area

### **HOW TO ORDER** 9155

00





301



| Code | Description                         |
|------|-------------------------------------|
| 006  | 0.4µm Selective Gold, Pure Tin Tail |
| 800  | 0.8µm Selective Gold, Pure Tin Tail |
|      |                                     |

XXX

## 9155 MOBO®

# 3.0mm Pitch Right Angle Battery Connectors



### 2 Way Right Angle Battery Connector



#### 3 Way Right Angle Battery Connector



#### 4 Way Right Angle Battery Connector



## **5 Way Right Angle Battery Connector**





## 9155 MOBO®

# 3.0mm Pitch Right Angle Battery Connectors



## 2 Way Right Angle Battery Connector PCB Layout



## 4 Way Right Angle Battery Connector PCB Layout



## 3 Way Right Angle Battery Connector PCB Lavout



# 5 Way Right Angle Battery Connector PCB Layout