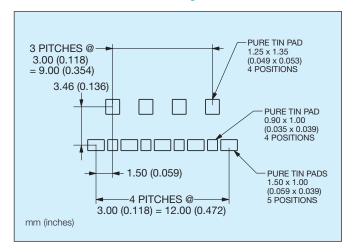

a

### **HOW TO ORDER** 9155

00





301



| Code | Description                         |
|------|-------------------------------------|
| 006  | 0.4µm Selective Gold, Pure Tin Tail |
| 800  | 0.8µm Selective Gold, Pure Tin Tail |
|      |                                     |

XXX

## 9155 MOBO®

# 3.0mm Pitch Right Angle Battery Connectors



### 2 Way Right Angle Battery Connector



#### 3 Way Right Angle Battery Connector



#### 4 Way Right Angle Battery Connector



## **5 Way Right Angle Battery Connector**





## 9155 MOBO®

# 3.0mm Pitch Right Angle Battery Connectors



## 2 Way Right Angle Battery Connector PCB Layout



## 4 Way Right Angle Battery Connector PCB Layout



## 3 Way Right Angle Battery Connector PCB Lavout



# 5 Way Right Angle Battery Connector PCB Layout