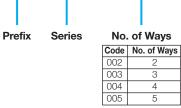

### **HOW TO ORDER** 9155

00

301

| Code | Description                         |
|------|-------------------------------------|
| 006  | 0.4µm Selective Gold, Pure Tin Tail |
| 800  | 0.8µm Selective Gold, Pure Tin Tail |
|      |                                     |