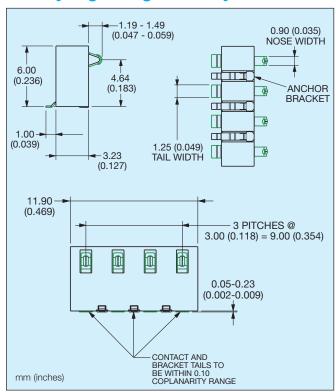

and held terminals
- Data terminals or any other small portable device

002

#### **FEATURES AND BENEFITS**



- · Simple designed spring contact
- End to end stackable for larger pin counts
- Additional contact anchor brackets to added stability on the PCB
- Robust to shock and vibration
- Selectively plated contact area

### **HOW TO ORDER** 9155

00





301



| Code | Description                         |
|------|-------------------------------------|
| 006  | 0.4µm Selective Gold, Pure Tin Tail |
| 800  | 0.8µm Selective Gold, Pure Tin Tail |
|      |                                     |

XXX

## 9155 MOBO®

# 3.0mm Pitch Right Angle Battery Connectors



### 2 Way Right Angle Battery Connector



#### 3 Way Right Angle Battery Connector



#### 4 Way Right Angle Battery Connector



## **5 Way Right Angle Battery Connector**





## 9155 MOBO®

# 3.0mm Pitch Right Angle Battery Connectors



## 2 Way Right Angle Battery Connector PCB Layout



## 4 Way Right Angle Battery Connector PCB Layout



## 3 Way Right Angle Battery Connector PCB Lavout



# 5 Way Right Angle Battery Connector PCB Layout