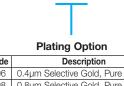

### **HOW TO ORDER** 9155

00

301

| Code | Description                         |
|------|-------------------------------------|
| 006  | 0.4µm Selective Gold, Pure Tin Tail |
| 800  | 0.8µm Selective Gold, Pure Tin Tail |
|      |                                     |