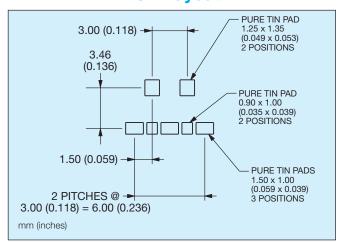

shock and vibration
- Selectively plated contact area

### **HOW TO ORDER** 9155

00





301



| Code | Description                         |
|------|-------------------------------------|
| 006  | 0.4µm Selective Gold, Pure Tin Tail |
| 800  | 0.8µm Selective Gold, Pure Tin Tail |
|      |                                     |

XXX

## 9155 MOBO®

# 3.0mm Pitch Right Angle Battery Connectors



### 2 Way Right Angle Battery Connector



#### 3 Way Right Angle Battery Connector



#### 4 Way Right Angle Battery Connector



## **5 Way Right Angle Battery Connector**





## 9155 MOBO®

# 3.0mm Pitch Right Angle Battery Connectors



## 2 Way Right Angle Battery Connector PCB Layout



## 4 Way Right Angle Battery Connector PCB Layout



## 3 Way Right Angle Battery Connector PCB Lavout



# 5 Way Right Angle Battery Connector PCB Layout