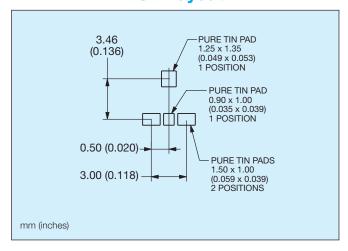

able for larger pin counts
- Additional contact anchor brackets to added stability on the PCB
- Robust to shock and vibration
- Selectively plated contact area

### **HOW TO ORDER** 9155

00





301



| Code | Description                         |
|------|-------------------------------------|
| 006  | 0.4µm Selective Gold, Pure Tin Tail |
| 800  | 0.8µm Selective Gold, Pure Tin Tail |
|      |                                     |

XXX

## 9155 MOBO®

# 3.0mm Pitch Right Angle Battery Connectors



### 2 Way Right Angle Battery Connector



#### 3 Way Right Angle Battery Connector



#### 4 Way Right Angle Battery Connector



## **5 Way Right Angle Battery Connector**





## 9155 MOBO®

# 3.0mm Pitch Right Angle Battery Connectors



## 2 Way Right Angle Battery Connector PCB Layout



## 4 Way Right Angle Battery Connector PCB Layout



## 3 Way Right Angle Battery Connector PCB Lavout



# 5 Way Right Angle Battery Connector PCB Layout