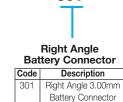

## 9155 MOBO® 3.0mm Pitch Right Angle **Battery Connectors**

#### **GENERAL DESCRIPTION**

A further addition to the battery connector range offered by AVX is a 90 degree version. On a 3mm pitch, offered in 2 to 5 contact positions and rated as with all of the battery range at 3 amps. The connector's design is small and compact to minimize its profile yet stable while having a contact point 4.61mm above the PCB.