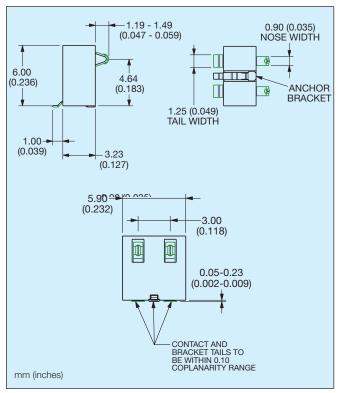

ed at up to 260°C.



#### **APPLICATIONS**

- Mobile phones
- Digital music players
- Hand held terminals
- Data terminals or any other small portable device

002

#### **FEATURES AND BENEFITS**



- · Simple designed spring contact
- End to end stackable for larger pin counts
- Additional contact anchor brackets to added stability on the PCB
- Robust to shock and vibration
- Selectively plated contact area

### **HOW TO ORDER** 9155

00





301



| Code | Description                         |
|------|-------------------------------------|
| 006  | 0.4µm Selective Gold, Pure Tin Tail |
| 800  | 0.8µm Selective Gold, Pure Tin Tail |
|      |                                     |

XXX

## 9155 MOBO®

# 3.0mm Pitch Right Angle Battery Connectors



### 2 Way Right Angle Battery Connector



#### 3 Way Right Angle Battery Connector



#### 4 Way Right Angle Battery Connector



## **5 Way Right Angle Battery Connector**





## 9155 MOBO®

# 3.0mm Pitch Right Angle Battery Connectors



## 2 Way Right Angle Battery Connector PCB Layout



## 4 Way Right Angle Battery Connector PCB Layout



## 3 Way Right Angle Battery Connector PCB Lavout



# 5 Way Right Angle Battery Connector PCB Layout