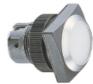

## RAFIX 22 QR - Pushbutton, non-illuminated, flush lens, square collar, plastic front ring, momentary 1.30.240.151/0108

| General information                             |                                              |
|-------------------------------------------------|----------------------------------------------|
| Form of lens                                    | flat lens                                    |
| Color of lens                                   | opaque black                                 |
| Color of front ring                             | silver-grey                                  |
| Form of collar                                  | square                                       |
| Dimensions                                      |                                              |
| <b>Dimensions</b> Dimensions of collar          | 20.9 x 20.9 mm                               |
|                                                 | 29.8 x 29.8 mm<br>9.4 mm                     |
| Overall height                                  | <sup>-</sup>                                 |
| Mounting depth with contact block without cable | 56.4 mm                                      |
| Mounting hole                                   | ø 22.3 mm                                    |
| Mounting grid                                   | 50 x 30 mm                                   |
| Mechanical design                               |                                              |
| Mounting                                        | ring nut                                     |
| Contact function                                | momentary                                    |
| Illumination                                    | no                                           |
| Mechanical characteristics                      |                                              |
| Operating travel                                | 4 mm                                         |
| Operating force max.                            | approx. 5 N for 1 switching element          |
| Robustness max.                                 | 100 N                                        |
| Other specifications                            |                                              |
| Operating life (operations)                     | 1,000,000 momentary / 500,000 latching cycle |
| Degree of protection from front side            | IP65 (DIN EN 60529)                          |
| Ambient temp. operating min.                    | -25 °C                                       |
| Ambient temp. operating max.                    | +70 °C                                       |
| Storage temperature min.                        | -40 °C                                       |
| Storage temperature max.                        | +80 °C                                       |
| Environmental restistance                       | acc. to IEC 60068-2-14, -30, -33 and -78     |
| ROHS compliant                                  | yes                                          |
| REACH compliant                                 | yes                                          |