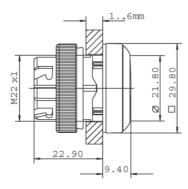

## RAFIX 22 QR - Pushbutton, non-illuminated, flush lens, square collar, plastic front ring, momentary 1.30.240.151/0108

| General information                             |                                              |
|-------------------------------------------------|----------------------------------------------|
| Form of lens                                    | flat lens                                    |
| Color of lens                                   | opaque black                                 |
| Color of front ring                             | silver-grey                                  |
| Form of collar                                  | square                                       |
| Dimensions                                      |                                              |
| <b>Dimensions</b> Dimensions of collar          | 20.9 x 20.9 mm                               |
|                                                 | 29.8 x 29.8 mm<br>9.4 mm                     |
| Overall height                                  | <sup>-</sup>                                 |
| Mounting depth with contact block without cable | 56.4 mm                                      |
| Mounting hole                                   | ø 22.3 mm                                    |
| Mounting grid                                   | 50 x 30 mm                                   |
| Mechanical design                               |                                              |
| Mounting                                        | ring nut                                     |
| Contact function                                | momentary                                    |
| Illumination                                    | no                                           |
| Mechanical characteristics                      |                                              |
| Operating travel                                | 4 mm                                         |
| Operating force max.                            | approx. 5 N for 1 switching element          |
| Robustness max.                                 | 100 N                                        |
| Other specifications                            |                                              |
| Operating life (operations)                     | 1,000,000 momentary / 500,000 latching cycle |
| Degree of protection from front side            | IP65 (DIN EN 60529)                          |
| Ambient temp. operating min.                    | -25 °C                                       |
| Ambient temp. operating max.                    | +70 °C                                       |
| Storage temperature min.                        | -40 °C                                       |
| Storage temperature max.                        | +80 °C                                       |
| Environmental restistance                       | acc. to IEC 60068-2-14, -30, -33 and -78     |
| ROHS compliant                                  | yes                                          |
| REACH compliant                                 | yes                                          |