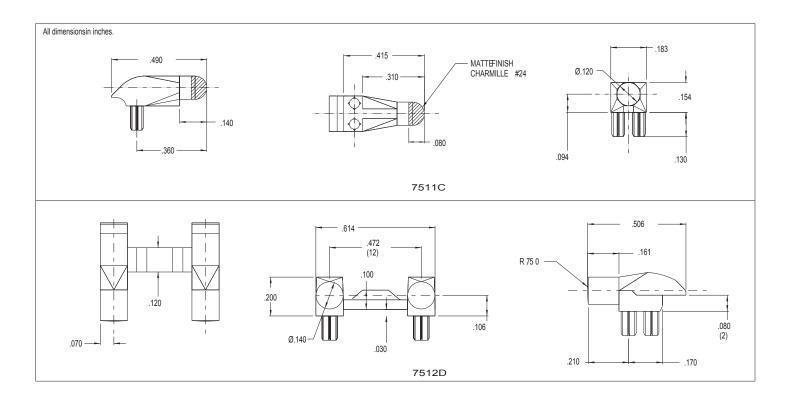

## **7511C & 7512D Series Bright Pipes™ Optical Lightpipes**

## **Description and Features**

- Precision engineered with *ray tracing* for bright, optically precise even indication and attractive appearance.
- ESD protection from circuitry for exceptional reliability.
- · High contrast and wide viewing angle for greater visibility.
- Available in a variety of colors for added contrast and aesthetics.
- Parts inserted after reflow to permit LED pad inspection before assembly.
- Compliance to UL94V-O.
- · Low profile for height constrained applications.
- · Large lens provides high visibility.
- 7511C features 3mm dome and is designed for use with 7012X Bright Chips™ SMT LEDs.
- 7512D is designed for use with 67-21 and 67-22 Bright Chip LEDs.