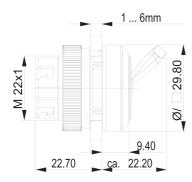

## 1.30.247.551/0201

| General information         | _                                        |
|-----------------------------|------------------------------------------|
| Actuator                    | toggle                                   |
| Color of toggle             | opaque white                             |
| Color of front ring         | plastic black                            |
|                             |                                          |
| Dimensions                  |                                          |
| Dimensions of collar        | 29.8 x 29.8 mm                           |
| Overall height              | 22.2 mm                                  |
| Mounting depth              | 56.4 mm                                  |
| Mounting hole               | ø 22.3 mm                                |
| Mounting grid               | 50 x 30 mm                               |
|                             |                                          |
| Mechanical design           |                                          |
| Mounting                    | ring nut                                 |
| Contact function            | latching                                 |
| Illmuniabilitiy             | <u>no</u>                                |
| Mechanical characteristics  |                                          |
| Robustness max.             | 100 N                                    |
|                             |                                          |
| Electrical characteristics  |                                          |
| Protection class            | _ <del>-</del>                           |
| Other specifications        |                                          |
| Operating life (operations) | 100,000 cycle                            |
| Degree of protection        | IP54 (DIN EN 60529)                      |
| Storage temperature min.    | -40 °C                                   |
| Storage temperature max.    | +80 °C                                   |
| Environmental restistance   | acc. to IEC 60068-2-14, -30, -33 and -78 |
| ROHS compliant              | yes                                      |
| REACH compliant             | yes                                      |