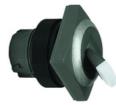

## 1.30.247.551/0201

| General information         | _                                        |
|-----------------------------|------------------------------------------|
| Actuator                    | toggle                                   |
| Color of toggle             | opaque white                             |
| Color of front ring         | plastic black                            |
|                             |                                          |
| Dimensions                  |                                          |
| Dimensions of collar        | 29.8 x 29.8 mm                           |
| Overall height              | 22.2 mm                                  |
| Mounting depth              | 56.4 mm                                  |
| Mounting hole               | ø 22.3 mm                                |
| Mounting grid               | 50 x 30 mm                               |
|                             |                                          |
| Mechanical design           |                                          |
| Mounting                    | ring nut                                 |
| Contact function            | latching                                 |
| Illmuniabilitiy             | <u>no</u>                                |
| Mechanical characteristics  |                                          |
| Robustness max.             | 100 N                                    |
|                             |                                          |
| Electrical characteristics  |                                          |
| Protection class            | _ <del>-</del>                           |
| Other specifications        |                                          |
| Operating life (operations) | 100,000 cycle                            |
| Degree of protection        | IP54 (DIN EN 60529)                      |
| Storage temperature min.    | -40 °C                                   |
| Storage temperature max.    | +80 °C                                   |
| Environmental restistance   | acc. to IEC 60068-2-14, -30, -33 and -78 |
| ROHS compliant              | yes                                      |
| REACH compliant             | yes                                      |