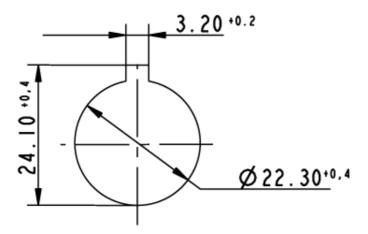

|
| Electrical characteristics  |                                          |
| Protection class            | _ <del>-</del>                           |
| Other specifications        |                                          |
| Operating life (operations) | 100,000 cycle                            |
| Degree of protection        | IP54 (DIN EN 60529)                      |
| Storage temperature min.    | -40 °C                                   |
| Storage temperature max.    | +80 °C                                   |
| Environmental restistance   | acc. to IEC 60068-2-14, -30, -33 and -78 |
| ROHS compliant              | yes                                      |
| REACH compliant             | yes                                      |



## Panel cut-out to IEC 60947-5-1